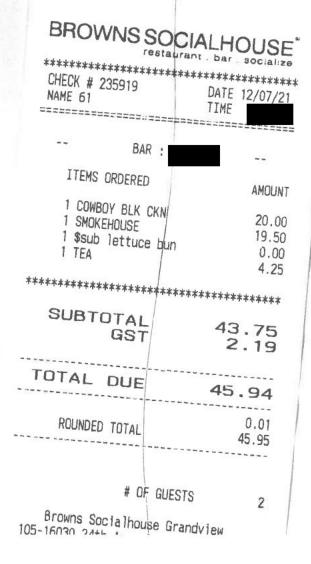

Cardholder copy

| TABLE # L11                                                                                                                     | TIME                                                       |
|---------------------------------------------------------------------------------------------------------------------------------|------------------------------------------------------------|
| DINING :                                                                                                                        |                                                            |
| ITEMS ORDERED                                                                                                                   | AMOUNT                                                     |
| 1 SEV PURI<br>1 TANDOORI PRAWNS<br>1 SARSOO DA SAAG<br>1 BHINDIDO PIAZZA<br>1 YELLOW DAL FRY<br>1 CHICKEN CURRY<br>1 PLAIN RICE | 13.00<br>29.00<br>17.00<br>17.00<br>17.00<br>19.00<br>6.00 |
| 1 NAAN<br>1 TANDOORI ROTI<br>1 GARDEN SALAD                                                                                     | 3.50<br>3.25<br>6.00                                       |

\*\*\*\*\*\*\*\*\*\*\*\*

DATE 12/06/21

5.50

12.00

208.25

10.41

CHECK # 50779

SUBTOTAL GST

Liquor Tax

1 RAITA

2 MASALA CHAI TEA

TOTAL DUE 224.66

\*\*\*\*\*\*\*\*\*\*\*\*\*\*

CO paid \$45.95

BROWNS SOCIALHOUSE GRANDVIEW 16030 24TH AVE UNIT 105 SURREY BC

\$55.13