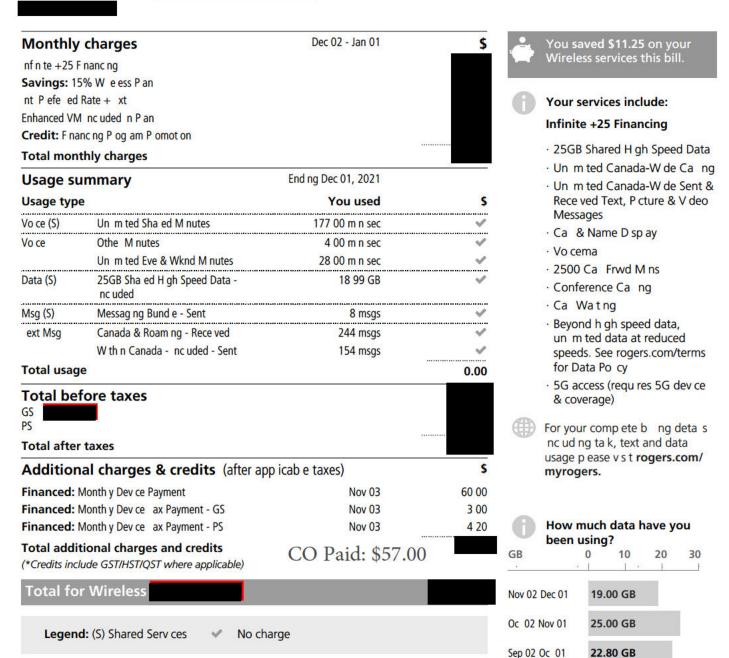

**Total Spots** 

27

Payment Terms 30 Days HST #

| \$620.00 | Net Total                                    |  |  |  |  |  |  |
|----------|----------------------------------------------|--|--|--|--|--|--|
| \$31.00  | BC - GST # 5.0%                              |  |  |  |  |  |  |
| \$651.00 | Amount Due                                   |  |  |  |  |  |  |
| \$651.00 | Invoice Balance as of 12/29/21 9:41:30 AM PT |  |  |  |  |  |  |