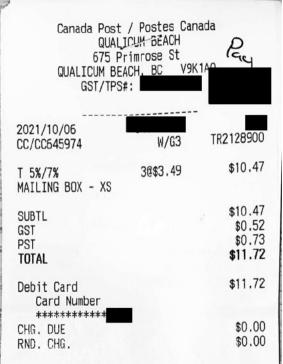

|   | Change                  | -\$0.38        |
| and a state of the |   |                         |                |





G 5% Regular Parcel 16\$14.38

\$14.38

Actual Weight 1.035kg To V8N1P9

This is your Tracking #

| Coverage declined        | 1 A A A A A A A A A A A A A A A A A A A | -       |
|--------------------------|-----------------------------------------|---------|
| G 5%<br>Delivery Confirm | 1@\$0.00                                | \$0.00  |
| G 5%<br>Fuel Surcharge   | 1@\$2.01                                | \$2.01  |
| G 5%<br>Regular Parcel   | 10\$14.38                               | \$14.38 |
|                          |                                         |         |

Actual Weight 1.030kg To V8S1G9

This is your Tracking t

| Coverage | declined |
|----------|----------|
| LUVERAGE | nec ined |

| G 5%<br>Delivery Confirm | 10\$0.00 | \$0.00 |
|--------------------------|---