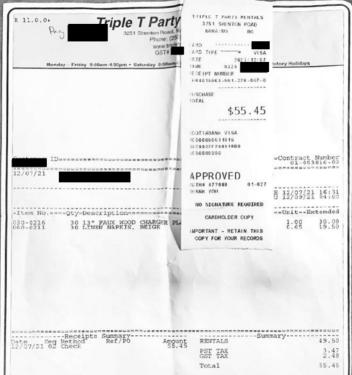

\*Grand Total

\$25.00 CAD

| REG 12-07-   |             |
|--------------|-------------|
|              | 001677      |
| 1 FLOWERS    | T12 \$24.00 |
| 1 FLOWERS    | T12 \$12.00 |
| TA1          | \$36.00     |
| TX1          | \$1.80      |
| TA2          | \$36.00     |
| TX2          | \$2.52      |
| TL<br>CHARGE | \$40.32     |

CO1 APPROVED-THANK YOU

Retain this copy for your records Ci mer copy FRESH N FABULOUS FLOW: 3-210 WEST 2ND AVE V9K1S7 QUALICUM BEACBC 21675116 QC2167511601

SALE

Trace # 690022 Inv. # 1128 Auth # 437438 Rr.N 001350022

Sale

\$40.30

TOTAL

\$40.30

Retain this copy for your records Ci mer copy