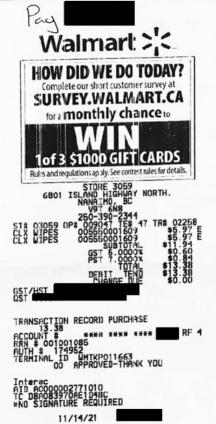

## Member Name: Walker, Adam

| Expense Description | Flowers                                                                                                                              |
|---------------------|--------------------------------------------------------------------------------------------------------------------------------------|
| Vendor              | Fresh N Fabulous Flowers                                                                                                             |
| Amount              | \$13.40                                                                                                                              |
| Explanation         | Financial Services has confirmed that the expense was incurred by the member as per the review of the supporting documents provided. |