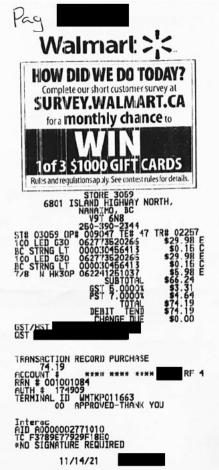

## Member Name: Walker, Adam

| Expense Description | Flowers                                                                                                                              |
|---------------------|--------------------------------------------------------------------------------------------------------------------------------------|
| Vendor              | Fresh N Fabulous Flowers                                                                                                             |
| Amount              | \$13.40                                                                                                                              |
| Explanation         | Financial Services has confirmed that the expense was incurred by the member as per the review of the supporting documents provided. |