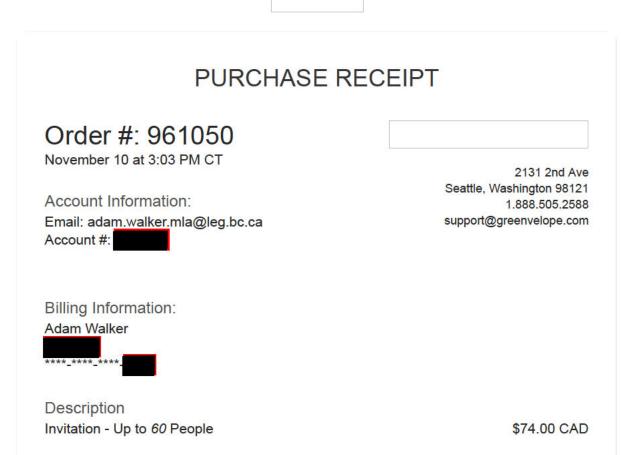

## Order #: 977438

November 30 at 8:51 PM CT

Account Information: Email: adam.walker.mla@leg.bc.ca Account #:

## GREENVELOPE

2131 2nd Ave Seattle, Washington 98121 1.888.505.2588 support@greenvelope.com

Billing Information:

Description Invitation - Up to 80 People (discounted \$74.00 CAD for previous purchase)

\$25.00 CAD

\*Grand Total

\$25.00 CAD

| REG 12-07-   |             |
|--------------|-------------|
|              | 001677      |
| 1 FLOWERS    | T12 \$24.00 |
| 1 FLOWERS    | T12 \$12.00 |
| TA1          | \$36.00     |
| TX1          | \$1.80      |
| TA2          | \$36.00     |
| TX2          | \$2.52      |
| TL<br>CHARGE | \$40.32     |