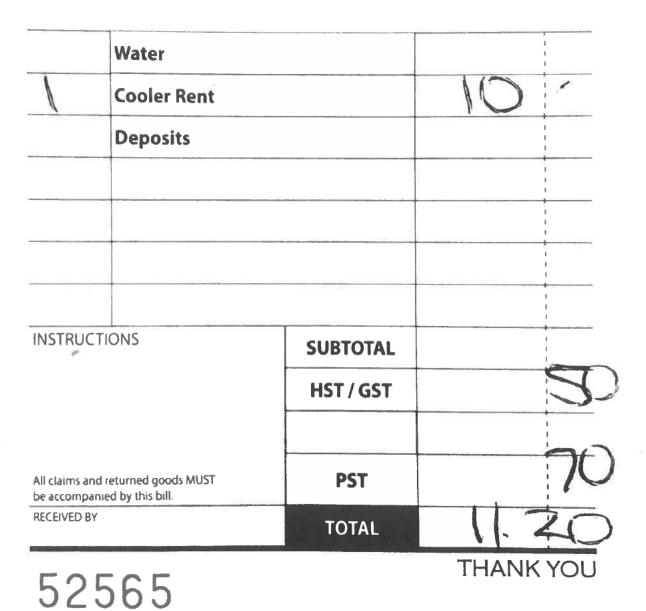

|                                | Water                                   |           |       | 6<br>F      |
|--------------------------------|-----------------------------------------|-----------|-------|-------------|
| 1                              | Cooler Rent                             |           | 10    | 00          |
|                                | Deposits                                |           |       |             |
|                                |                                         |           |       | 4<br>C<br>D |
|                                |                                         |           |       | 1           |
|                                |                                         |           |       | 1           |
|                                |                                         |           |       | 1<br>[<br>] |
| INSTRUCT                       | ONS                                     | SUBTOTAL  |       | ł<br> <br>  |
|                                |                                         | HST / GST | G     | 50          |
|                                |                                         |           |       | 8<br>8<br>8 |
| All claims and<br>be accompani | returned goods MUST<br>ed by this bill, | PST       | D     | 70          |
| RECEIVED BY                    |                                         | TOTAL     | 11    | 20          |
|                                |                                         |           | THANK | YOU         |