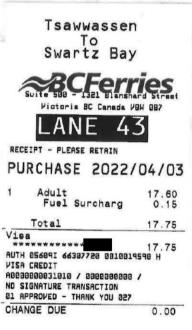

| MEMBERS OF THE LEGISLATIVE ASSEMBLY<br>TRAVEL CLAIM FORM |                                  |                |                                   |      |                |
|----------------------------------------------------------|----------------------------------|----------------|-----------------------------------|------|----------------|
| MLA NAME:                                                | Contraction of the second        |                | CONSTITUENCY:                     |      |                |
|                                                          | George Heyman                    | )              | vancouver -                       | Fair | view           |
| TRAVEL BY:<br>ADDRESS)                                   | (NAME IF OTHER THAN MLA; IF CA I | INCLUDE        | SPOUSE/DEPENDENT                  |      | TIT.ASSISTANT  |
| TRIP DETAILS                                             | accompanying t                   | ravel fro      | m constituency                    | to v | victoria       |
| TRAVEL FROM                                              | M:<br>Vancouver                  |                | TO: victoria                      |      | RETURN TRIP    |
|                                                          | TRAVE                            | L EXPENSES F   | OR REIMBURSEMENT                  |      |                |
|                                                          |                                  | DATES INCL     | UDING STARTING AND EN<br>LOCATION | DING | AMOUNT CLAIMED |
| MILEAGE<br>(\$.55/KM)                                    | KMS                              |                |                                   |      | \$             |
| MILEAGE<br>(\$.55/KM)                                    | KMS                              |                |                                   |      | \$             |
| AIRFARE/FERRY:<br>Ferry Tsawwassen to Swartz Bay         |                                  |                | \$ 17.75                          |      |                |
| OTHER EXPE                                               | NSES:                            |                | ÷                                 |      | \$             |
|                                                          | Acc pers                         | on travel Apri | il 3, 2022                        |      |                |
| HOTEL:                                                   |                                  |                |                                   |      | \$             |
| PER DIEM:                                                |                                  |                |                                   |      | \$             |
|                                                          |                                  | тот            | AL AMOUNT CLAIMED                 |      | \$ 17.75       |