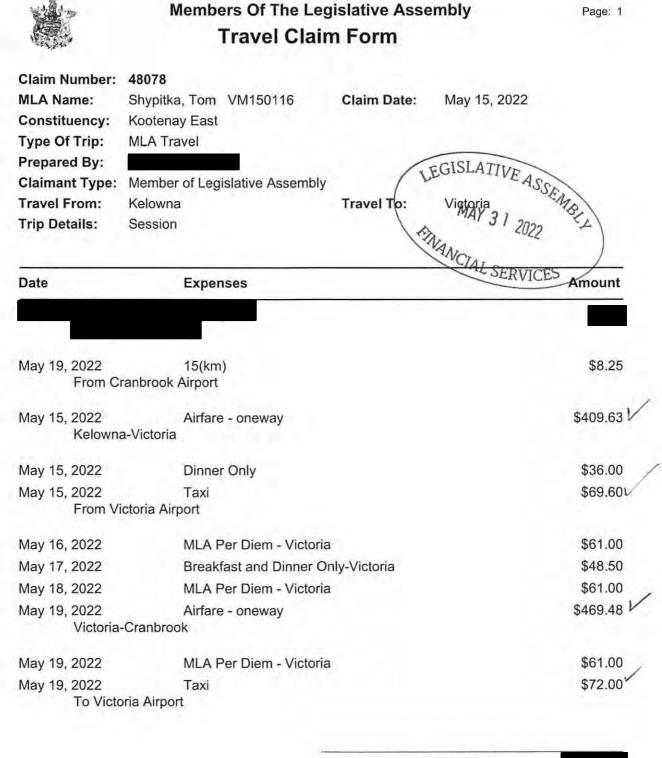

## Members Of The Legislative Assembly **Travel Claim Form**

| Claim Number:<br>MLA Name:<br>Constituency:<br>Type Of Trip:    | <b>47918</b><br>Shypitka, Tom VM150116<br>Kootenay East<br>MLA Travel | Claim Date:                                                          | May 02, 2022          |
|-----------------------------------------------------------------|-----------------------------------------------------------------------|----------------------------------------------------------------------|-----------------------|
| Prepared By:<br>Claimant Type:<br>Travel From:<br>Trip Details: |                                                                       | Travel To:                                                           | Victoria MAY 10 2022  |
| Date                                                            | Expenses                                                              |                                                                      | Amount                |
| May 02, 2022<br>To Crar                                         | 15(km)<br>Ibrook Airport                                              |                                                                      | \$8.25                |
| May 05, 2022<br>From C                                          | 15(km)<br>ranbrook Airport                                            |                                                                      | \$8.25                |
| May 02, 2022<br>Cranbro                                         | Airfare - oneway<br>ook-Victoria                                      |                                                                      | \$476.93              |
| May 02, 2022                                                    | MLA Per Diem                                                          |                                                                      | \$61.00               |
| May 02, 2022<br>From Vi                                         | Taxi<br>ctoria Airport                                                |                                                                      | \$69.20               |
| May 03, 2022                                                    | MLA Per Diem - Victoria                                               |                                                                      | \$61.00               |
| May 04, 2022                                                    | MLA Per Diem - Victoria                                               |                                                                      | \$61.00               |
| May 05, 2022<br>Victoria-                                       | Airfare - oneway<br>Cranbrook                                         |                                                                      | \$447.43              |
| May 05, 2022                                                    | MLA Per Diem - Victoria                                               |                                                                      | \$61.00               |
| May 05, 2022<br>To Victo                                        | Taxi<br>pria Airport                                                  |                                                                      | \$69.30               |
| Date <u>09 May</u>                                              |                                                                       | To<br>Shypitka, Tom V<br>certified that the a<br>with appropriate st | tal Payable \$1323.36 |