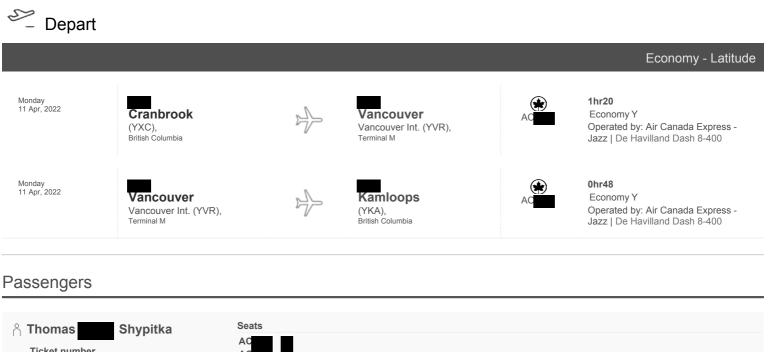

## Members Of The Legislative Assembly Travel Claim Form

| Claim Number:  | 47818                          |             |                |
|----------------|--------------------------------|-------------|----------------|
| MLA Name:      | Shypitka, Tom VM150116         | Claim Date: | April 11, 2022 |
| Constituency:  | Kootenay East                  |             |                |
| Type Of Trip:  | MLA Travel                     |             |                |
| Prepared By:   |                                |             |                |
| Claimant Type: | Member of Legislative Assembly |             |                |
| Travel From:   | Cranbrook                      | Travel To:  | Kamloops       |
| Trip Details:  | KEG Conference                 |             |                |
|                |                                |             |                |

| Date        |                                      | Expenses                            | Amount   |
|-------------|--------------------------------------|-------------------------------------|----------|
| April 11,   | 2022<br>To Cranbrook Aiı             | 15(km)<br>port                      | \$8.25   |
| April 13,   | 2022<br>From Cranbrook               | 15(km)<br>Airport                   | \$8.25   |
|             | 2022<br>Cranbrook-Kamle              | Airfare - oneway<br>pops            | \$680.53 |
| April 11,   | 2022                                 | Dinner Only                         | \$36.00  |
| April 12,   | 2022                                 | Breakfast & Lunch only              | \$39.50  |
| April 12,   |                                      | Taxi<br>om Airport to Accommodation | \$47.50  |
| April 12,   | 2022<br>To Conference                | Тахі                                | \$4.65   |
| April 13, 2 | 2022<br>April 11-12                  | Accommodation Expenses              | \$299.28 |
| April 13, 2 | 2022<br>Kamloops-Cranb               | Airfare - oneway<br>rook            | \$531.43 |
| April 13, 2 | 2022                                 | Breakfast & Lunch only              | \$39.50  |
| April 13,   | 2022<br>To Kamloops Air <sub>l</sub> | Taxi<br>port                        | \$41.00  |