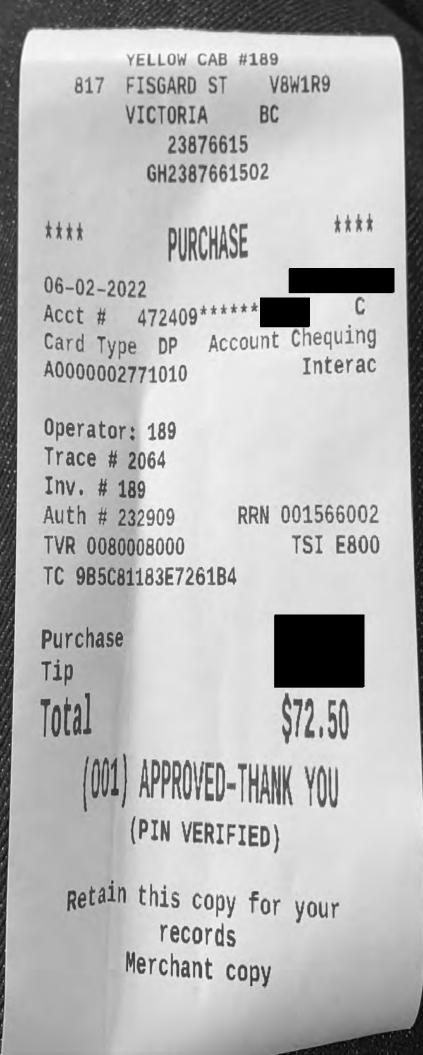

## Members Of The Legislative Assembly **Travel Claim Form**

| Claim Number:<br>MLA Name:<br>Constituency:<br>Type Of Trip:    | <b>47918</b><br>Shypitka, Tom VM150116<br>Kootenay East<br>MLA Travel | Claim Date:                                                          | May 02, 2022          |
|-----------------------------------------------------------------|-----------------------------------------------------------------------|----------------------------------------------------------------------|-----------------------|
| Prepared By:<br>Claimant Type:<br>Travel From:<br>Trip Details: |                                                                       | Travel To:                                                           | Victoria MAY 10 2022  |
| Date                                                            | Expenses                                                              |                                                                      | Amount                |
| May 02, 2022<br>To Crar                                         | 15(km)<br>Ibrook Airport                                              |                                                                      | \$8.25                |
| May 05, 2022<br>From C                                          | 15(km)<br>ranbrook Airport                                            |                                                                      | \$8.25                |
| May 02, 2022<br>Cranbro                                         | Airfare - oneway<br>ook-Victoria                                      |                                                                      | \$476.93              |
| May 02, 2022                                                    | MLA Per Diem                                                          |                                                                      | \$61.00               |
| May 02, 2022<br>From Vi                                         | Taxi<br>ctoria Airport                                                |                                                                      | \$69.20               |
| May 03, 2022                                                    | MLA Per Diem - Victoria                                               |                                                                      | \$61.00               |
| May 04, 2022                                                    | MLA Per Diem - Victoria                                               |                                                                      | \$61.00               |
| May 05, 2022<br>Victoria-                                       | Airfare - oneway<br>Cranbrook                                         |                                                                      | \$447.43              |
| May 05, 2022                                                    | MLA Per Diem - Victoria                                               |                                                                      | \$61.00               |
| May 05, 2022<br>To Victo                                        | Taxi<br>pria Airport                                                  |                                                                      | \$69.30               |
| Date <u>09 May</u>                                              |                                                                       | To<br>Shypitka, Tom V<br>certified that the a<br>with appropriate st | tal Payable \$1323.36 |