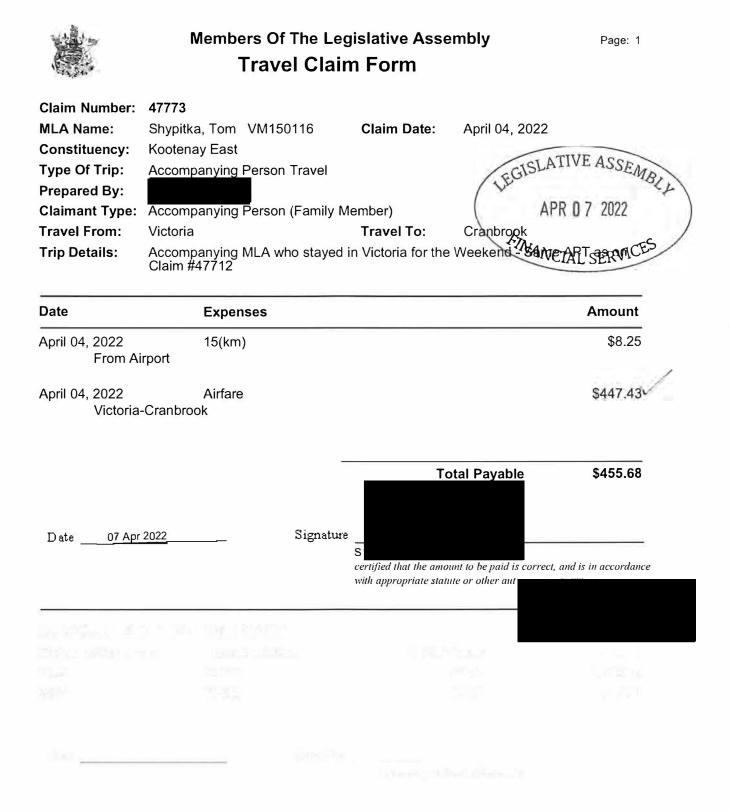

## Members Of The Legislative Assembly Travel Claim Form

| Claim Number:  | 47801                          |             |                |
|----------------|--------------------------------|-------------|----------------|
| MLA Name:      | Shypitka, Tom VM150116         | Claim Date: | April 01, 2022 |
| Constituency:  | Kootenay East                  |             |                |
| Type Of Trip:  | MLA Travel                     |             |                |
| Prepared By:   |                                |             |                |
| Claimant Type: | Member of Legislative Assembly |             |                |
| Travel From:   | Victoria                       | Travel To:  | Cranbrook      |
| Trip Details:  | Session                        |             |                |

| Date                                          | Expenses                                                                                                  | Amount   |
|-----------------------------------------------|-----------------------------------------------------------------------------------------------------------|----------|
| April 08, 2022<br>From Cran                   | 15(km)<br>brook Airport                                                                                   | \$8.25   |
| April 01, 2022                                | MLA Per Diem - Victoria                                                                                   | \$61.00  |
| April 02, 2022                                | MLA Per Diem - Victoria                                                                                   | \$61.00  |
| April 03, 2022                                | MLA Per Diem - Victoria                                                                                   | \$61.00  |
| April 04, 2022                                | MLA Per Diem - Victoria                                                                                   | \$61.00  |
| April 05, 2022                                | MLA Per Diem - Victoria                                                                                   | \$61.00  |
| April 06, 2022                                | MLA Per Diem - Victoria                                                                                   | \$61.00  |
| April 07, 2022                                | MLA Per Diem - Victoria                                                                                   | \$61.00  |
| April 07, 2022<br>To Victoria                 | Taxi<br>Airport                                                                                           | \$67.80  |
| April 08, 2022<br>MLA Shypi<br>in Calgary     | Accommodation Expenses<br>tka was able to catch an earlier flight to Calgary, layover                     | \$144.82 |
| April 08, 2022<br>Victoria-Cra<br>April 8 due | Airfare - oneway<br>anbrook (Originally April 7, but Airline changed Flights to<br>to Maintenance Safety) | \$220.63 |
| April 08, 2022                                | Breakfast & Lunch only                                                                                    | \$39.50  |
| April 08, 2022<br>To Calgary                  | Taxi<br>Hotel                                                                                             | \$38.00  |
| April 08, 2022<br>To Calgary                  | Taxi<br>Airport                                                                                           | \$36.00  |
|                                               | Tota                                                                                                      | \$982.00 |