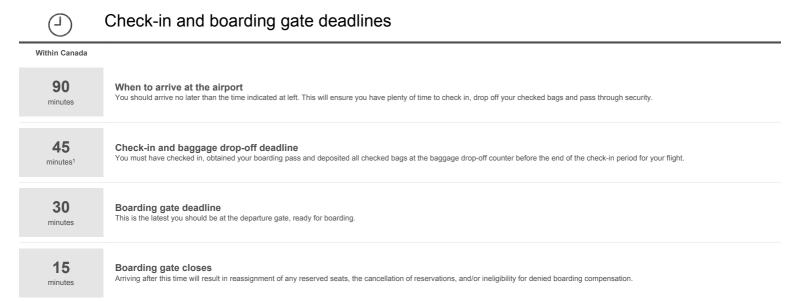

Check-in and boarding gate deadlines 0 Within Canada 90 When to arrive at the airport You should arrive no later than the time indicated at left. This will ensure you have plenty of time to check in, drop off your checked bags and pass through security. minutes 45 Check-in and baggage drop-off deadline You must have checked in, obtained your boarding pass and deposited all checked bags at the baggage drop-off counter before the end of the check-in period for your flight. minutes! Boarding gate deadline This is the latest you should be at the departure gate, ready for boarding. 30 minutes 15 Boarding gate closes Arriving after this time will result in reassignment of any reserved seats, the cancellation of reservations, and/or ineligibility for denied boarding compensation. minutes