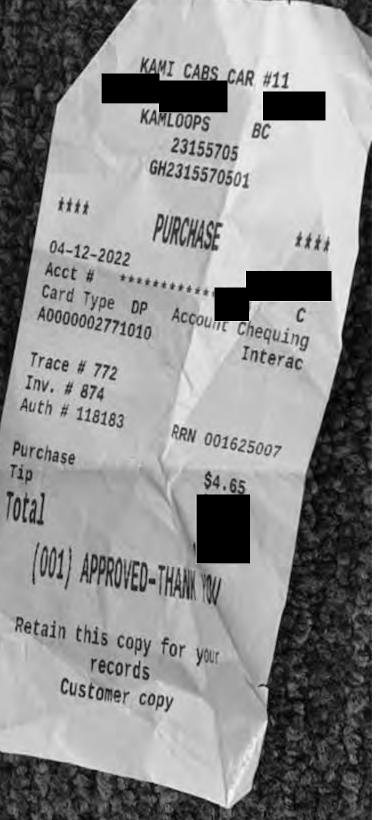

| Date        |                                      | Expenses                            | Amount   |
|-------------|--------------------------------------|-------------------------------------|----------|
| April 11,   | 2022<br>To Cranbrook Aiı             | 15(km)<br>port                      | \$8.25   |
| April 13,   | 2022<br>From Cranbrook               | 15(km)<br>Airport                   | \$8.25   |
|             | 2022<br>Cranbrook-Kamle              | Airfare - oneway<br>pops            | \$680.53 |
| April 11,   | 2022                                 | Dinner Only                         | \$36.00  |
| April 12,   | 2022                                 | Breakfast & Lunch only              | \$39.50  |
| April 12,   |                                      | Taxi<br>om Airport to Accommodation | \$47.50  |
| April 12,   | 2022<br>To Conference                | Тахі                                | \$4.65   |
| April 13, 2 | 2022<br>April 11-12                  | Accommodation Expenses              | \$299.28 |
| April 13, 2 | 2022<br>Kamloops-Cranb               | Airfare - oneway<br>rook            | \$531.43 |
| April 13, 2 | 2022                                 | Breakfast & Lunch only              | \$39.50  |
| April 13,   | 2022<br>To Kamloops Air <sub>l</sub> | Taxi<br>port                        | \$41.00  |

From Toronto City Airport (YTZ) - Check-in and baggage drop-off deadline: 20 minutes.

Shypitka, Tom MLA
Member Name:

| Travel Claim Form<br>Number | 47818                                                                                                                                |
|-----------------------------|--------------------------------------------------------------------------------------------------------------------------------------|
| Expense Description         | Тахі                                                                                                                                 |
| Vendor                      | Kami Cabs                                                                                                                            |
| Amount                      | \$47.50                                                                                                                              |
| Explanation                 | Financial Services has confirmed that the expense was incurred by the member as per the review of the supporting documents provided. |