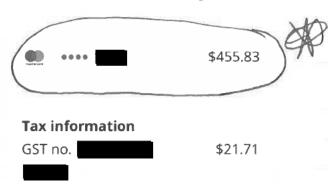

| Date           | Expenses                       | Amount   |
|----------------|--------------------------------|----------|
| April 27, 2022 | Airfare - oneway               | \$455.83 |
| April 27, 2022 | Dinner Only - Victoria         | \$36.00  |
| April 27, 2022 | Taxi                           | \$65.00  |
| April 28, 2022 | Hotel Victoria - With Receipts | \$233.15 |
| April 28, 2022 | MLA Per Diem - Victoria        | \$61.00  |

#### **Purchase summary**

Full details can be found in your attached ltinerary/Receipt.

|                            | 1 Adult |
|----------------------------|---------|
| Air transportation charges |         |
| Base fare                  | 406.00  |
| Surcharges.                | 16.00   |
| Taxes, fees and charges    |         |