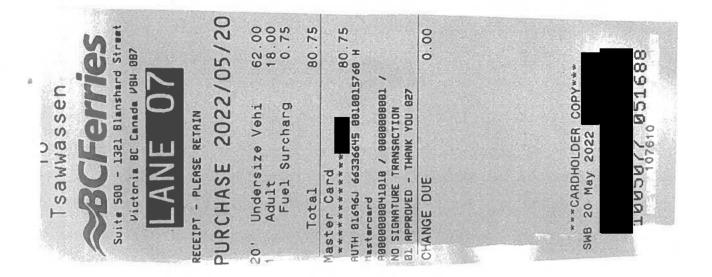

Travel From: Abbotsford Travel To: Victoria

Trip Details: MLA travel for sitting of the Legislature

| Date                       | Expenses                                                           | Amount    |
|----------------------------|--------------------------------------------------------------------|-----------|
| May 15, 2022<br>Abbotsford | 125(km)                                                            | \$68.75   |
| Abbotsioid                 | to victoria                                                        |           |
| May 20, 2022               | 125(km)                                                            | \$68.75   |
| Victoria to                | Abbotsford                                                         |           |
| May 12, 2022               | Ferry                                                              | \$97.75   |
| May 15, 2022               | Dinner Only - Victoria                                             | \$36.00   |
| May 15, 2022               | Ferry                                                              | \$17.00   |
| Reservation not change     | n fee paid but Member had earlier ferry and they would reservation |           |
| May 15, 2022               | Ferry                                                              | \$171.00  |
| May 16, 2022               | MLA Per Diem - Victoria                                            | \$61.00   |
| May 17, 2022               | MLA Per Diem - Victoria                                            | \$61.00   |
| May 18, 2022               | MLA Per Diem - Victoria                                            | \$61.00   |
| May 19, 2022               | Lunch and Dinner Only-Victoria                                     | \$48.50   |
| May 20, 2022               | Breakfast Only - Victoria                                          | \$27.00   |
| May 20, 2022               | Ferry                                                              | \$80.75   |
| May 20, 2022               | Hotel Victoria - With Receipts                                     | \$1917.95 |
|                            |                                                                    |           |

# Swartz Bay To Tsawwassen \*\*BCFerries\*\*

Suite 500 - 1321 Blanshard Street Pictoria BC Canada PSN 887

#### LANE 04

RECEIPT - PLEASE RETAIN

PURCHASE 2022/05/12 BOOKING- REF#:

Reservation Only

1 Reservation fe 17.00 20' Undersize Vehi 62.00 1 Adult 18.00 Fuel Surcharg 0.75

Total 97.75
Prepayment 17.00

Master Card

80.75

AUTH 83246J 66336658 8818813738 H Mastercard AB80888841818 / 888888888 / NO SIGNATURE TRANSACTION 81 APPROVED - THANK YOU 827

CHANGE DUE

0.00

\*\*\*CARDHOLDER COPY\*\*\*
SWB 12 May 2022

SEETHEVERS SUPE ST PREET