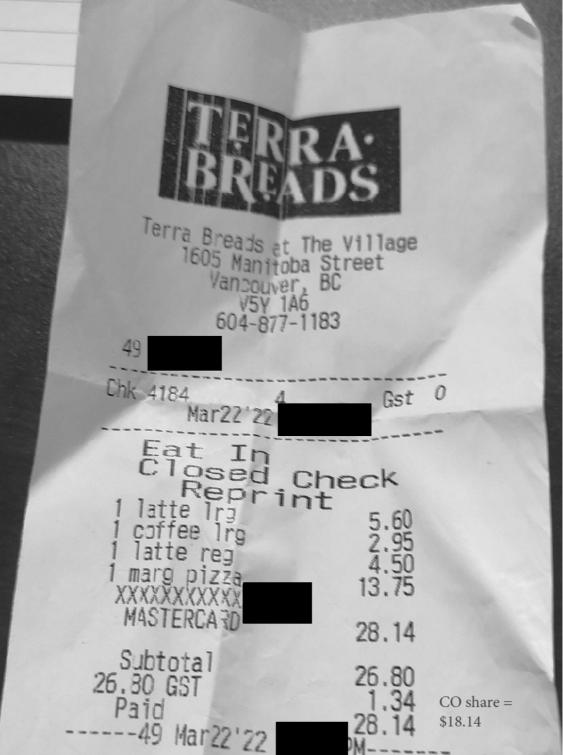

#### Summary of Constituency Office Expense Receipts Fiscal 2022/2023 Period: Quarter 1 - Apr. 1, 2022 to Jun. 30, 2022

**Bailey**, Brenda Member Name: **Other Office Expenses Expense Category:** Note Amount Cumulative Balance at End of Prior Reporting Period: Note 1 \$0.00 Add: Total Amount of Receipts for Current Reporting Period: Note 2 \$18.14 Balance at End of Current Reporting Period: Note 3 \$18.14 Note 1 Note 2 This amount represents the total amount of receipts recorded for this disclosure expense category in the current reporting period from Jun. 30, 2022 Apr. 1, 2022 to Note 3 This amount represents the sum of the Q4 ending balance plus the Q1 scanned receipts total above. This amount also equals the Q1 disclosure report for the period from Apr. 1, 2022 Jun. 30, 2022 to Note 4 This disclosure expense category consists of the following accounts: