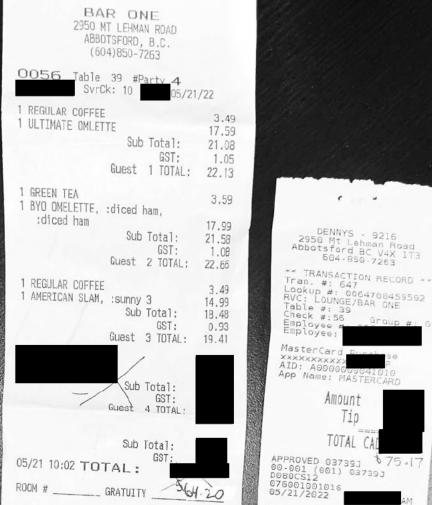

### Summary of Constituency Office Expense Receipts Fiscal 2022/2023 Period: Quarter 1 - Apr. 1, 2022 to Jun. 30, 2022

| Member Name:              | Banm                                                              | an, Bruce                                                            |            |             |               |
|---------------------------|-------------------------------------------------------------------|----------------------------------------------------------------------|------------|-------------|---------------|
| Expense Category:         | Special Events and                                                | Protocol                                                             |            |             |               |
|                           |                                                                   |                                                                      |            | <u>Note</u> | <u>Amount</u> |
| Cumulative Balance at End | l of Prior Reporting Po                                           | eriod:                                                               |            | Note 1      | \$0.00        |
| Add: Total Amount of Rece | eipts for Current Repo                                            | orting Perio                                                         | d:         | Note 2      | \$1,273.57    |
| Balance at End of Current | Reporting Period:                                                 |                                                                      |            | Note 3      | \$1,273.57    |
|                           |                                                                   |                                                                      |            |             |               |
| Note 1                    |                                                                   |                                                                      |            |             |               |
|                           |                                                                   |                                                                      |            |             |               |
| Note 2                    | This amount repres<br>disclosure expense                          |                                                                      |            | •           |               |
|                           | Apr. 1, 2022                                                      | to                                                                   | Jun. 30,   |             |               |
| Note 3                    | This amount repres<br>scanned receipts to<br>report for the perio | otal above. <sup>-</sup>                                             |            | -           |               |
|                           | Apr. 1, 2022                                                      | to                                                                   | Jun. 30,   | 2022        |               |
| Note 4                    | 3471 A<br>3472 P                                                  | ense catego<br>losting Even<br>ttending Ev<br>rotocol<br>1eals/Hospi | ts<br>ents |             | ng accounts:  |
|                           | -<br>-                                                            |                                                                      |            |             |               |
|                           | -                                                                 |                                                                      |            |             |               |