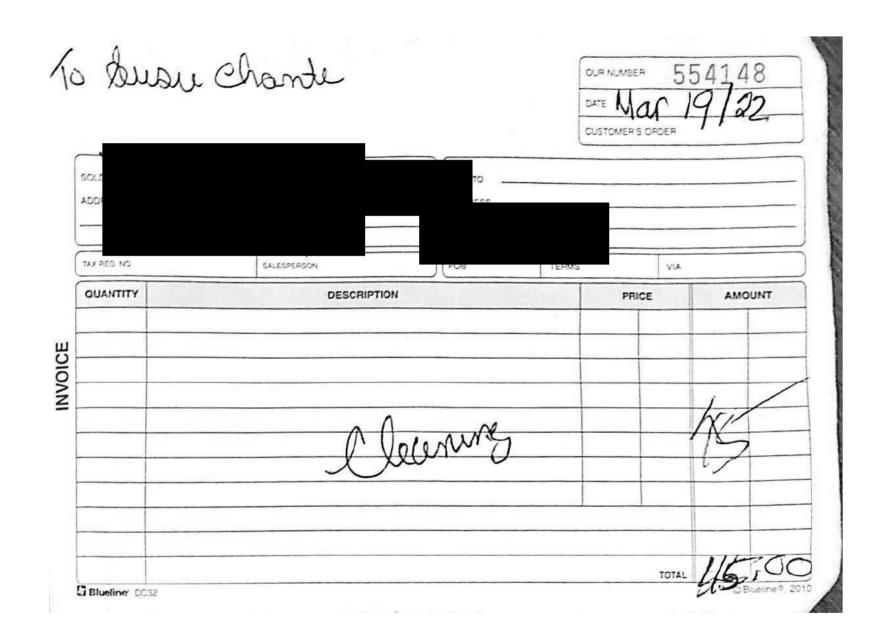

# Vancouver Poppy Fund 207-2520 Ontario Street Vancouver BC V5T2X6

TAX REG. NO.
N° DE TAXE

| ADDRESS                      | 1. CHANT - 1<br>COUVER - SEY |       | SHIP TO EXPÉDIER À  ADDRESS ADRESSE  Sussie | Plu        | BOA.                    | leg.bc.                       | cq             |    |
|------------------------------|------------------------------|-------|---------------------------------------------|------------|-------------------------|-------------------------------|----------------|----|
| CUSTOMER'S OR<br>COMMANDE DU | SOLD BY<br>VENDU PAR         | TERMS | TIONS                                       | FOB<br>FAB |                         | VIA                           |                |    |
| QUANTITY<br>QUANTITÉ         | WREATH & R                   |       |                                             |            | PRICE<br>PRIX<br>110 00 | UNIT                          | AMOUI<br>MONTA | OU |
|                              |                              |       |                                             |            |                         | TVH/HST<br>TPS/GST<br>PST/TVP |                |    |
|                              |                              |       |                                             |            |                         | TOTAL                         | 110            | 00 |