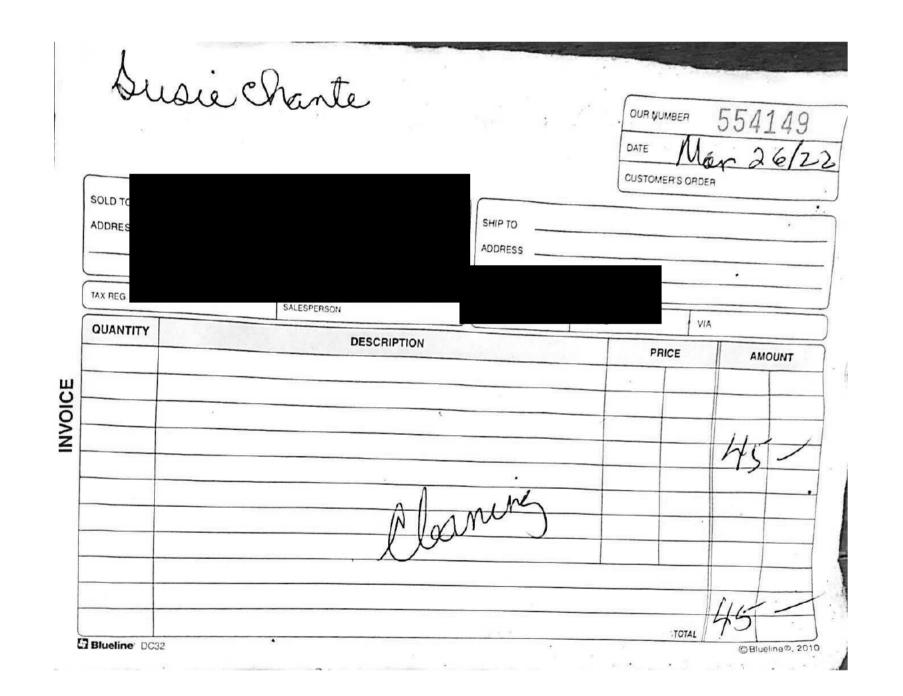

### **Summary of Constituency Office Expense Receipts**

Fiscal 2022/2023

Period: Quarter 1 - Apr. 1, 2022 to Jun. 30, 2022

| Member Name:                                                | Chant, Susie                |             |               |
|-------------------------------------------------------------|-----------------------------|-------------|---------------|
| Expense Category:                                           | Special Events and Protocol |             |               |
|                                                             |                             | <u>Note</u> | <u>Amount</u> |
| Cumulative Balance at End of Prior Reporting Period:        |                             | Note 1      | \$0.00        |
| Add: Total Amount of Receipts for Current Reporting Period: |                             | Note 2      | \$1,874.46    |