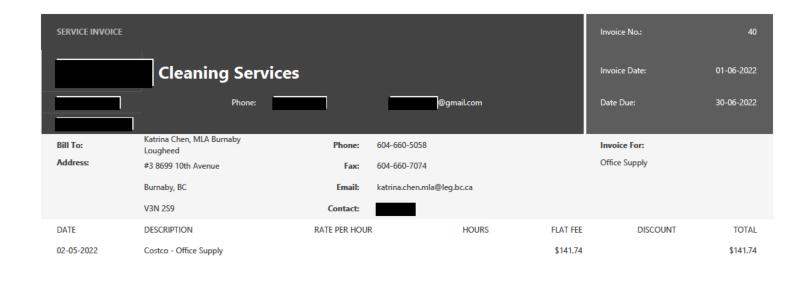

#### **Summary of Constituency Office Expense Receipts**

Fiscal 2022/2023

Period: Quarter 1 - Apr. 1, 2022 to Jun. 30, 2022

| Member Name:            | Chen, Katrina                          | _           |               |
|-------------------------|----------------------------------------|-------------|---------------|
| Expense Category:       | Office Supplies                        |             |               |
|                         |                                        | <u>Note</u> | <u>Amount</u> |
| Cumulative Balance at I | End of Prior Reporting Period:         | Note 1      | \$0.00        |
| Add: Total Amount of R  | Receipts for Current Reporting Period: | Note 2      | \$336.59      |
| Balance at End of Curre | nt Reporting Period:                   | Note 3      | \$336.59      |

#### Note 1

| Note 2 | This amount repres | sents the | total amoun | t of rec | eipts re | corded for this |
|--------|--------------------|-----------|-------------|----------|----------|-----------------|
|        |                    | _         |             |          |          |                 |

disclosure expense category in the current reporting period from

Apr. 1, 2022 to Jun. 30, 2022

Note 3 This amount represents the sum of the Q4 ending balance plus the Q1

scanned receipts total above. This amount also equals the Q1 disclosure

report for the period from

Apr. 1, 2022 to Jun. 30, 2022

**Note 4** This disclosure expense category consists of the following accounts:

3480 Courier/Postage

3481 Office Supplies

3482 Office Equipment/Furniture (non-furniture allowance)