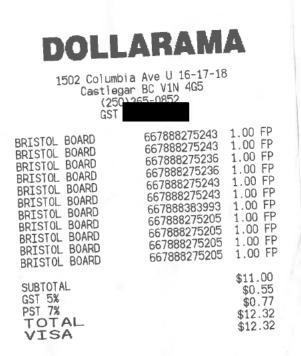

**PAYMENT TERMS** 

Send cheque to home address

1 Recycling Pick-up

\$25.30

| Subtotal  |         |
|-----------|---------|
| Sales Tax |         |
| Total     | \$25.30 |

Invoice #43

| DOLL                                                                                 | ARAM                                                                                         | A                                                              |
|--------------------------------------------------------------------------------------|----------------------------------------------------------------------------------------------|----------------------------------------------------------------|
| Castlegar                                                                            | Ave U 16-17-1<br>BC V1N 4G5<br>65-0852                                                       | 8                                                              |
| ERASER SHEETS<br>MAGIC ERASER<br>MAGIC ERASER<br>SOAP BRUSH<br>WIPES<br>BOUNTY ROLLS | 037000906568<br>037000006619<br>037000006619<br>667888124633<br>667888124619<br>037000655312 | 4.00 FP<br>1.25 FP<br>1.25 FP<br>3.50 FP<br>3.00 FP<br>4.00 FP |
| SUBTOTAL<br>GST 5%<br>PST 7%<br>TOTAL<br>VISA                                        |                                                                                              | \$17.00<br>\$0.85<br>\$1.19<br>\$19.04<br>\$19.04              |