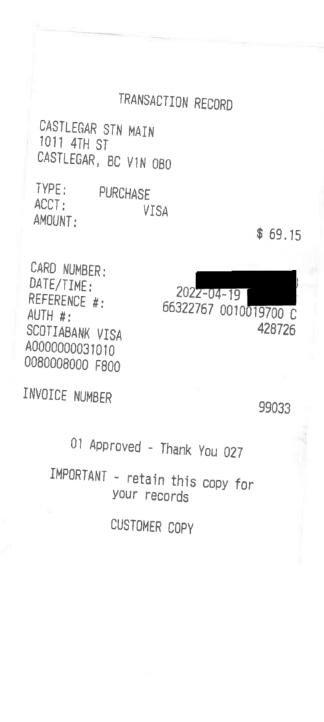

043-1370-0 B&D KT 1.7L KET \$ 51.99 (SAVED \$ 53.00) 290-5948-8 RECYCLING FEE \$ 0.70

SUBTOTAL \$ 52.69 6ST 5% \$ 2.63 PST 7% \$ 3.69 T 0 T A 1 \$ 59.01

| Canada Post/Postes Canada<br>CASTLEGAR STN MAIN<br>1011 4TH ST<br>CASTLEGAR, BC V1N OBO<br>GST/                                               |                              |
|-----------------------------------------------------------------------------------------------------------------------------------------------|------------------------------|
| 2622/04/19<br>CC641138 W/G 1                                                                                                                  |                              |
|                                                                                                                                               |                              |
| G/S<br>OTHER LETTERS/AUTRES LETTRES                                                                                                           | \$3.19                       |
| Item Weight/Poids de l'articl<br>kg<br>Destination:Canada<br>Postal code - ZIP Code/Code p<br>ZIP:                                            |                              |
| G/S<br>PRE-AFF POST-PARCEL/AFFR PRE-APPO                                                                                                      | -\$2.76<br>-COL D            |
| Affixed postage/Frais<br>d'affranchissement:\$2.76                                                                                            |                              |
| G/S<br>OTHER LETTERS/AUTRES LETTRES                                                                                                           | \$3.19                       |
| Item Weight/Poids de l'artic)<br>kg<br>Destination:Canada<br>Postal code - ZIP Code/Code p<br>ZIP<br>G/S<br>PRE-AFF POST-PARCEL/AFFR PRE-APPC | oostal -<br>-\$2.76          |
| Affixed postage/Frais<br>d'affranchissement:\$2.76                                                                                            |                              |
| G/S 50 @ \$1.30<br>\$1.30 COIL - USA/1,30 \$ ROUL. É                                                                                          | \$65.00<br>U.                |
| SUBTL/SOUS-TOTAL<br>GST/TPS<br>TOTAL                                                                                                          | \$65.86<br>\$3.29<br>\$69.15 |
| Visa                                                                                                                                          | \$69.15                      |