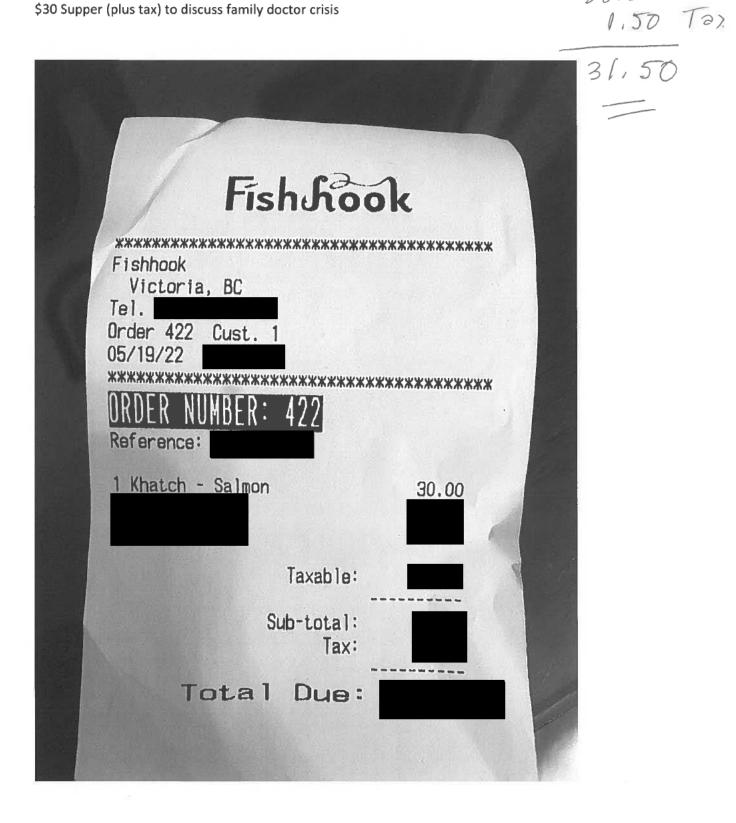

## PAY NORM

\$30 Supper (plus tax) to discuss family doctor crisis

30,00

Member Name: Letnick, Norm

Expense Category:

**Communications and Advertising** 

|                                                             | <u>Note</u> | <u>Amount</u> |
|-------------------------------------------------------------|-------------|---------------|
| Cumulative Balance at End of Prior Reporting Period:        | Note 1      | \$0.00        |
| Add: Total Amount of Receipts for Current Reporting Period: | Note 2      | \$285.51      |
| Balance at End of Current Reporting Period:                 | Note 3      | \$285.51      |