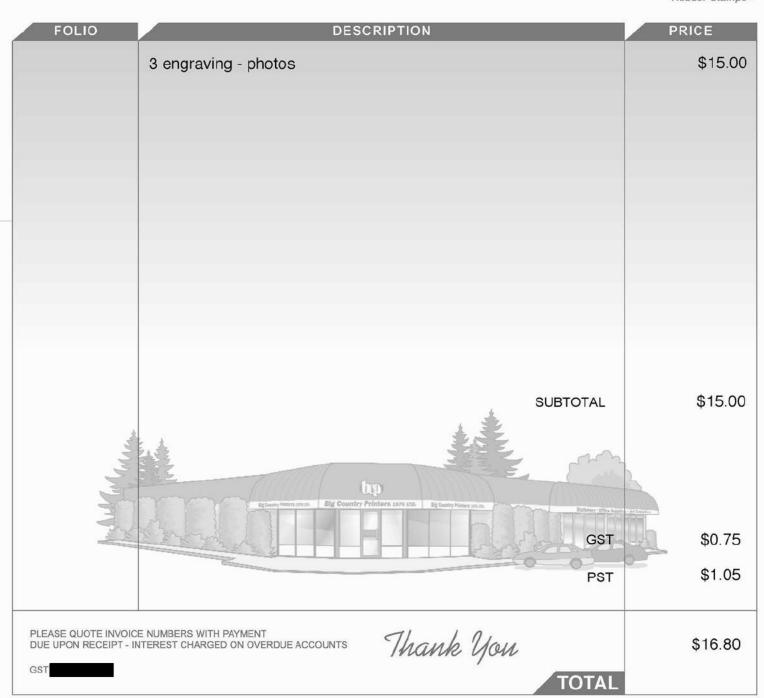

Phone 250-992-7313 Toll Free 1-888-228-9917 Fax 250-992-5226

#401-410 KINCHANT STREET

QUESNEL, B.C. V2J 7J5

402 St. Laurent Avenue, Quesnel, BC Canada V2J 5S8 www.bigcountryprinters.com

TO: CARIBOO NORTH CONSTITUENCY OFFICE- CORALEE OAKES MLA

NUMBER

DATE

PURCHASE ORDER

67486

Apr 27, 2022

Custom Continuous Computer Forms .

Stationery and Office Supplies .

Trophies, Plaques and Medals .

Custom Metal Engravings .

Full Colour Photocopies .

Commercial Printing .

Wedding Invitations .

Plastic Laminating .

Rubber Stamps .

| DESCRIPTION                            | PRICE                |
|----------------------------------------|----------------------|
| 12706 MAILER<br>POSTAGE                | 1,598.00<br>2,032.00 |
| Subtotal:                              | 3,630.00             |
| GP - GST @ 5%; PST @ 7%,<br>GST<br>PST | 181.50<br>254.10     |
|                                        |                      |
|                                        |                      |
| *                                      | 4.2                  |

PLEASE QUOTE INVOICE NUMBERS WITH PAYMENT DUE UPON RECEIPT - INTEREST CHARGED ON OVERDUE ACCOUNTS Thank You

4,065.60

GST / HST

TOTAL