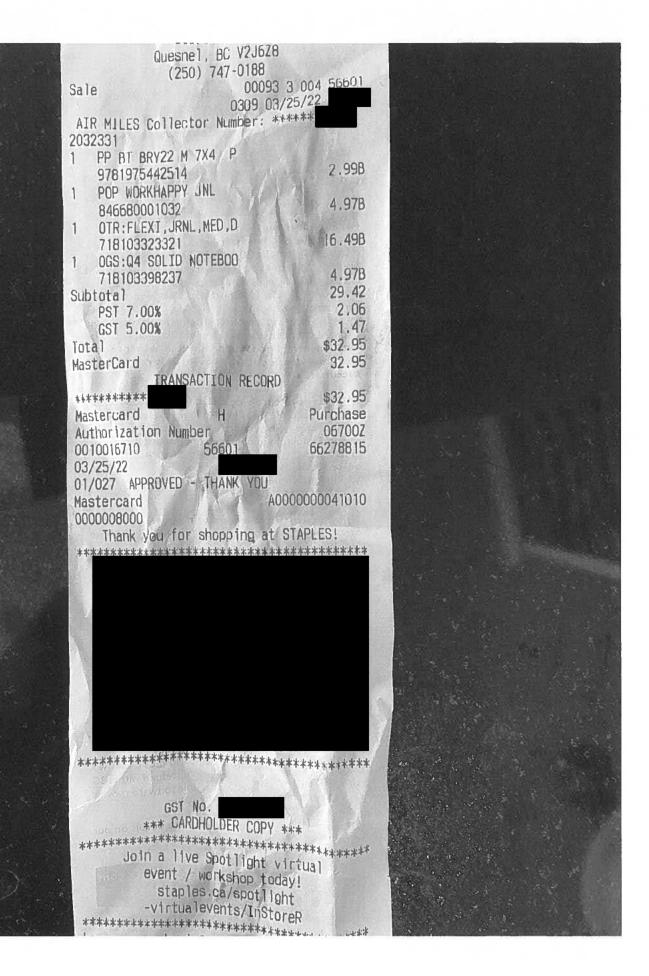

### TOTAL

CASH

21.25 (11.20) 10.05

11.18

ROUNDED 0.02
CHANGE DUE
You could have earned at least 110
PC Optinum points with a
PC Financial Mastercard or PC Money Account.
Learn nore at pcfinencial.ca

STAPLES Canada Store # 309 Quesnel, BC V2J6Z8 (250) 747-0188

Sale 00092 2 003 62934 0309 11/23/21

1790836
1 EZP WHT LSR ADD 1 x2
067933052605 20.298
Subtotal 20.29
PST 7.00% 1.42
GST 5.00% 1.01
Total \$22.72
Cash 40.00

Cash Change
Thank you for shopping at STAPLES!

17.28

GST No. \*\*\* CARDHOLDER COPY \*\*\*

Any opened headphones, earphones, and earbuds cannot be returned at any time.

Join a live Spotlight virtual event / workshop today! staples.ca/spotlight -virtualevents/InStoreR