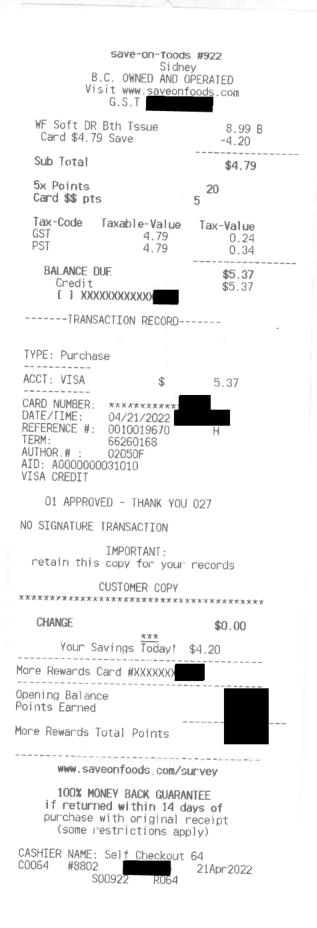

FAIRWAY - SIDNEY 2531 BEACON AVE. SIDNEY BC

| CARD **********         |
|-------------------------|
| CARD TYPE VISA          |
| DATE 2022/04/20         |
| TIME 7227               |
| RECEIPT NUMBER          |
| H84134552-001-001-191-0 |
|                         |
| PURCHASE                |
| TOTAL                   |
| \$8.95                  |
| \$0.9J                  |
|                         |
| VICA OPENIA             |
| VISA CREDIT             |

A0000000031010 08DB742C06A457D1 0000000000-

| C                        | ) fair<br>ma                                       | 1   | N     | ay                          |
|--------------------------|----------------------------------------------------|-----|-------|-----------------------------|
| - Alter                  | PROUD TO BE LOCA                                   |     |       |                             |
| 2531                     | Beacon Avenue Side<br>Ph:(250) 656-0<br>GST        | ney | BC    |                             |
| 4/20/22<br>VTD A/C       |                                                    |     |       |                             |
| Sugges                   | CLEANER 950M<br>Ted retail \$3.99<br>H LIQUID740ML | /   | 950   | \$2,99 PG                   |
| Sugges<br>SubTota        | ted retail \$6.49                                  | /   | 740   | \$5.00 PG<br><b>\$8.9</b> 5 |
| SUB<br>PST<br>GST        | TOTAL<br>(7.0%)<br>(5.0%)                          |     | - \$1 | 7.99<br>0.56<br>0.40        |
| TOTA<br>VISA<br>Item cou | ant: 2                                             |     | \$8   | 3.95<br>3.95                |
| Trans:91                 | 17436 Terminal<br>Thank-you for Shop<br>FAIRWAY M  | pi  | ng at | 04-012007                   |