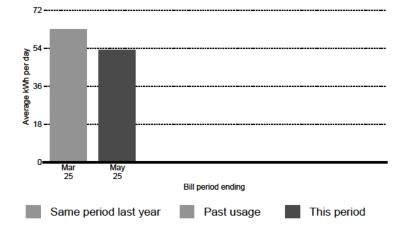

d after Apr 28, 2022 will show on your next b  $\ .$ 

St have quest ons? Chat w th us! For other ways to reach F do Customer Care, v s t **fido.ca/contactus** 

See page 2 for other ways to contact us >

```
CO Paid: $19.15
```





Service address KELLI PADDON MLA J4-6640 VEDDER RD CHILLIWACK BC V2R 0J2 Account number

## Your bill highlights

### Your bill for Mar 26, 2022 to May 25, 2022

- An interim bill decrease of around 1.39% came into effect April 1, 2022 and may be reflected on this bill. For more information, visit bchydro.com/rates.
- Thank you for your payment of \$228.03 on Apr 12, 2022.
- To track your electricity usage, visit bchydro.com/login.





Turn for bill details 🗲

## Your electricity usage over time

**\$6.88** average daily cost of electricity this bill period



Did you know?

## You used a total of 3,236 kWh from Mar 26, 2022 to May 25, 2022.

Use our online tracking tools to view your detailed electricity use by the month, week, day or even hour – up to the previous day. Visit **bchydro.com/login**.

## Ways to pay your bill

We offer several options for you to pay your bill.



bchydro.com/login-direct withdrawal from your bank account through MyHydro



Auto-pay-have your bills paid automatically from your bank account



Online banking-visit your bank's website or pay in person at your local branch



For more information, visit bchydro.com/payments.

## Reduce your business' energy costs

Replace inefficient equipment with new energy-efficient technology and we'll provide funding to cover about 25% of the upfront cost.

Learn more at bchyd