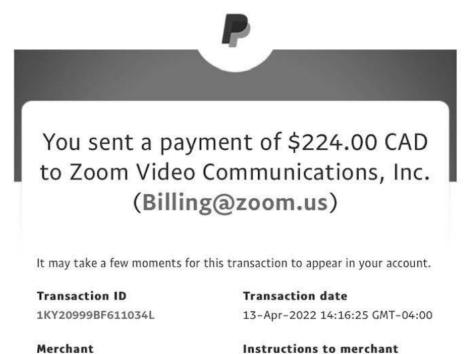

-

From: Sent: To: Subject: Kelli Paddon Wed 2022-04-13 3:15 PM Paddon.MLA, Kelli Re: Receipt for Your Payment to Zoom Video Communications, Inc.

Zoom Video Communications, Inc. Billing@zoom.us 888-799-9666

Instructions to merchant You haven't entered any instructions.

## Invoice ID

P-162060984

| ~~~~~~~~~~~~~~~~~~~~~~~~~~~~~~~~~~~~~~~ | Share the joy of Pa<br>and earn up to \$5(<br>Wer may be cancelled or modified at any tim | D Invit           | e Your Friends                  |
|-----------------------------------------|-------------------------------------------------------------------------------------------|-------------------|---------------------------------|
| Description                             | Unit price                                                                                | Qty               | Amount                          |
|                                         | \$224.00 CAD                                                                              | 1                 | \$224.00 CAD                    |
|                                         |                                                                                           | Subtotal          | \$224.00 CAD                    |
|                                         |                                                                                           | Total             | \$224.00 CAD                    |
|                                         |                                                                                           | Payment           | \$224.00 CAD                    |
| Cha                                     | rge will appear on your                                                                   | credit card state | ement as "PAYPA<br>*ZOOMVIDEOCO |
|                                         | Pa                                                                                        | ayment sent to B  | illing@zoom.us                  |

Funding Sources Used (Total)

Visa x

\$224.00 CAD

It may take a few moments for this transaction to appear in your account.

| Transaction ID                                         | Transaction date    |
|--------------------------------------------------------|---------------------|
| 1U441437MJ122243L                                      | 4-May-2022          |
|                                                        | 04:27:20 GMT-       |
|                                                        | 04:00               |
|                                                        |                     |
| Merchant                                               | Instructions to     |
| Facebook                                               | merchant            |
| https://www.facebook.com/help/contact/1998316600435522 | You haven't entered |
|                                                        | any instructions.   |