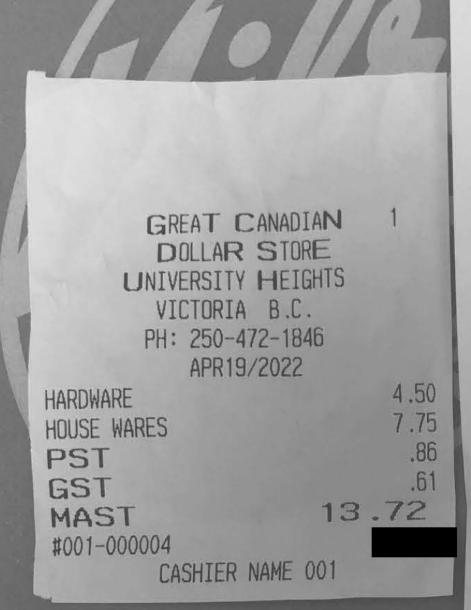

----------------|--------------------------------------|------|-----------|---------|
| OVW - Purified | 18.9L - Old Victoria Water: Purified | 2.00 | \$8.50    | \$17.00 |
| Bottle Deposit | Bottle Deposit                       | 2.00 | \$10.00   | \$20.00 |
| Fuel Surcharge | Fuel Surcharge                       | 1.00 | \$1.30    | \$1.30  |
|                |                                      |      | Subtotal  | \$38.30 |
|                |                                      |      | Tax Total | \$0.00  |
|                |                                      |      | Total     | \$38.30 |

# Signed By:

GCDS151 SAANICH
3980 SHELBOURNE UNIT
304
VICTORIA BC

RECEIPT NUMBER H84119449-001-001-786-0

PURCHASE TOTAL

\$4.48

Mastercard A00000000041010 7455B4BD2D7D511C 0000008000-





GCDS151 SAANICH 3980 SHELBOURNE UNIT 304 VICTORIA BC

CARD TYPE MASTERCARD
DATE 2022/04/19
TIME 5177
RECEIPT NUMBER
H84119449-001-001-341-0

PURCHASE TOTAL

\$13.72

Mastercard

UNIVERSTIY HEIGHTS POST
OFFICE
3980 SHELBOURNE ST 314
VICTORIA BC

CARD \*\*\*\*\*\*\*\*\*

CARD TYPE MASTERCARD

DATE 2022/04/11

TIME 5433

RECEIPT NUMBER

H82046650-001-001-308-0

PURCHASE TOTAL

\$96.60

Canada Post / Postes Canada
University Heights PO
314-3980 Shelbourne St
Victoria, BC V8N3E0
GST/TPS#:

|                           |           | •                                   |
|---------------------------|-----------|-------------------------------------|
| 2022/04/11<br>CC/CC105272 | W/G1      | TR2028125                           |
| G 5%<br>P2020 COIL OF 100 | 1@\$92.00 | \$92.00