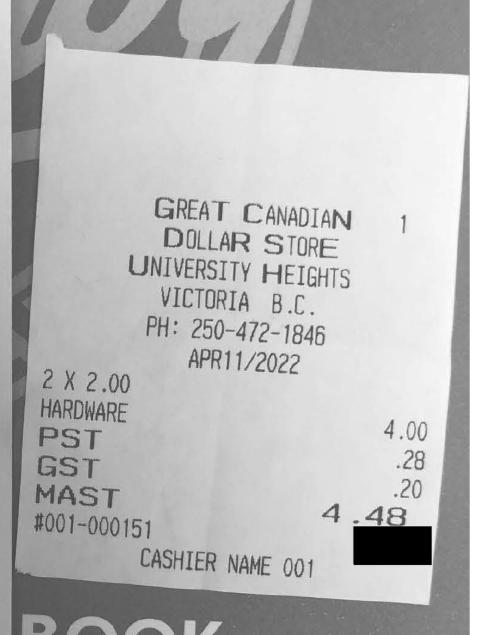

|----------------|--------------------------------------|------|-----------|---------|
| OVW - Purified | 18.9L - Old Victoria Water: Purified | 2.00 | \$8.50    | \$17.00 |
| Bottle Deposit | Bottle Deposit                       | 2.00 | \$10.00   | \$20.00 |
| Fuel Surcharge | Fuel Surcharge                       | 1.00 | \$1.30    | \$1.30  |
|                |                                      |      | Subtotal  | \$38.30 |
|                |                                      |      | Tax Total | \$0.00  |
|                |                                      |      | Total     | \$38.30 |

# Signed By:

GCDS151 SAANICH
3980 SHELBOURNE UNIT
304
VICTORIA BC

RECEIPT NUMBER H84119449-001-001-786-0

PURCHASE TOTAL

\$4.48

Mastercard A00000000041010 7455B4BD2D7D511C 0000008000-





GCDS151 SAANICH 3980 SHELBOURNE UNIT 304 VICTORIA BC

CARD TYPE MASTERCARD
DATE 2022/04/19
TIME 5177
RECEIPT NUMBER
H84119449-001-001-341-0

PURCHASE TOTAL

\$13.72

Mastercard

UNIVERSTIY HEIGHTS POST
OFFICE
3980 SHELBOURNE ST 314
VICTORIA BC

CARD \*\*\*\*\*\*\*\*\*

CARD TYPE MASTERCARD

DATE 2022/04/11

TIME 5433

RECEIPT NUMBER

H82046650-001-001-308-0

PURCHASE TOTAL

\$96.60

Canada Post / Postes Canada
University Heights PO
314-3980 Shelbourne St
Victoria, BC V8N3E0
GST/TPS#:

|                           |           | •                                   |
|---------------------------|-----------|-------------------------------------|
| 2022/04/11<br>CC/CC105272 | W/G1      | TR2028125                           |
| G 5%<br>P2020 COIL OF 100 | 1@\$92.00 | \$92.00