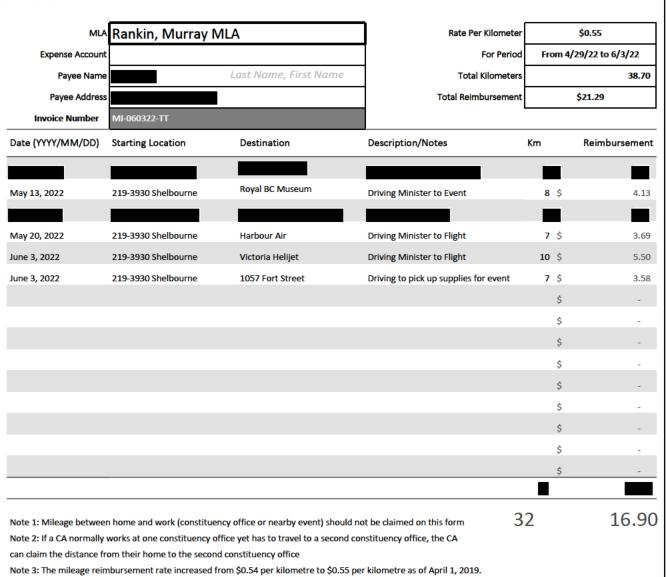

### **Summary of Constituency Office Expense Receipts**

Fiscal 2022/2023

Period: Quarter 1 - Apr. 1, 2022 to Jun. 30, 2022

| Member Name:             | Rankin, Murray                       |             |               |
|--------------------------|--------------------------------------|-------------|---------------|
| Expense Category:        | Office Supplies                      |             |               |
|                          |                                      | <u>Note</u> | <u>Amount</u> |
| Cumulative Balance at Er | nd of Prior Reporting Period:        | Note 1      | \$0.00        |
| Add: Total Amount of Re  | ceipts for Current Reporting Period: | Note 2      | \$1,207.93    |
| Balance at End of Curren | t Reporting Period:                  | Note 3      | \$1,207.93    |

#### Note 1

| Note 2 | This amount represents th | e total amount of rec | eipts recorded for this |
|--------|---------------------------|-----------------------|-------------------------|
|        |                           |                       |                         |

disclosure expense category in the current reporting period from

Apr. 1, 2022 to Jun. 30, 2022

Note 3 This amount represents the sum of the Q4 ending balance plus the Q1

scanned receipts total above. This amount also equals the Q1 disclosure

report for the period from

Apr. 1, 2022 to Jun. 30, 2022

**Note 4** This disclosure expense category consists of the following accounts:

3480 Courier/Postage

3481 Office Supplies

3482 Office Equipment/Furniture (non-furniture allowance)