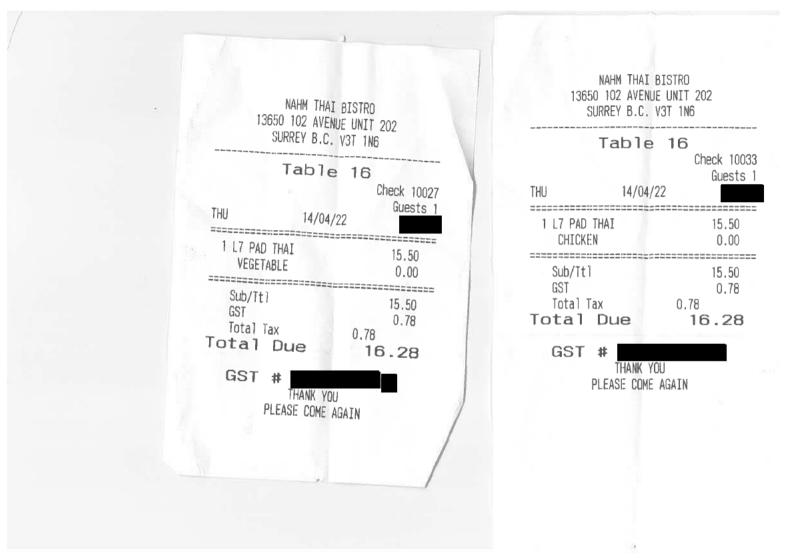

ronment that handles nuts & may contain traces of them.

## **POPEYES**

# Thanks for ordering from Popeyes®

Your order will be ready to be picked up at Popeyes<sup>®</sup> restaurant # 13160 located at 14380 64th Ave. Surrey , British Columbia V3W 1Z1 ,

## **ORDER** #971

| 1  | 12PC Tenders Family Meal      | \$40.99 |
|----|-------------------------------|---------|
| 1  | Coupon - 14PC Chicken Meal    | \$39.99 |
| Su | ibtotal                       | \$81.47 |
| Ta | X                             | \$4.07  |
| То | otal                          | \$85.54 |
| Pa | aid with MASTERCARD ending in |         |

Question about your order? / Une question sur votre commande?

Ask Here / Demander Ici



TM & © 2022 Popeyes Louisiana Kitchen, Inc. 130 King St W, 3rd Floor Toronto ON M5X 1K6.



|                                             | MERCHANT COPY                                           |                                                                                             |