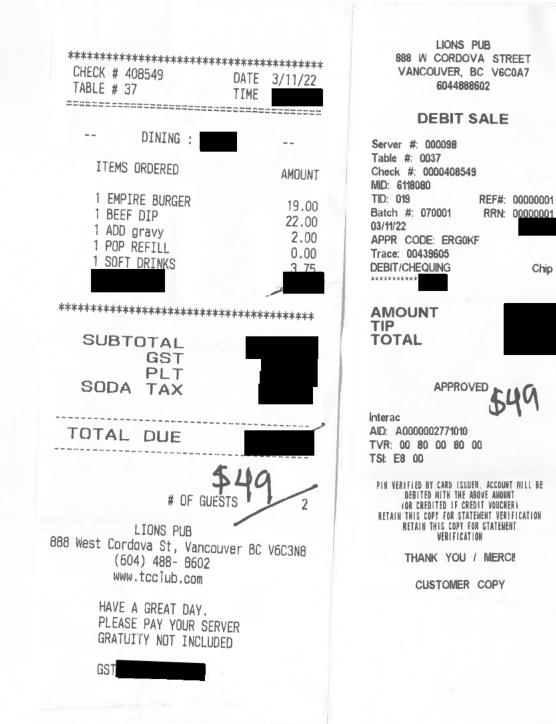

| BROWNS SO                              | CIALHOUSE                              |
|----------------------------------------|----------------------------------------|
| ************************************** | ************************************** |
| BAR :                                  | DayBar333                              |
| ITEMS ORDERED                          | AMOUNT                                 |
| 1 HOT WINGS<br>1 TEA                   | 16.00<br>4.25                          |
| *****                                  | ******                                 |
| SUBTOTAL<br>GST                        |                                        |
| TOTAL DUE                              | 21.26                                  |
| ROUNDED TOTAL                          | -0.01<br>21.25                         |

#### CENTRAL CITY TAPHOUSE AND KITCHEN 190 13450 102ND AVE SURREY, BC, V3T 5X4

PH. (604)-545-1400

| Token: 53<br>Date:05-25-2022<br>Station ID:2                                        | Time:<br>Server: | a<br>9           | INV                             | ≝<br>#:30005                    |
|-------------------------------------------------------------------------------------|------------------|------------------|---------------------------------|---------------------------------|
|                                                                                     | GUEST I          | RECEIP           | n                               |                                 |
| Table No:D64<br>Customer: 3                                                         | Guests           | s:3              |                                 |                                 |
| ITEM                                                                                |                  | QTY              | PRICE                           | TOTAL                           |
| BOTTOMLESS POP @<br>ir:1                                                            | 🤉 Cha            | 1                | 3.50                            | 3.50                            |
| QUINOA SALAD @ 0                                                                    | chair            | 1                | 14.00                           | 14.00                           |
| WINGS @ Chair:2<br>POUTINE @ Chair:<br>PEPPERONI @ Chai<br>HOLSTEN NON ALC<br>air:2 | r:2              | 2<br>1<br>1<br>1 | 16.00<br>13.00<br>13.00<br>6.00 | 32.00<br>13.00<br>13.00<br>6.00 |
|                                                                                     | Food S<br>Bar S  | ubtota           |                                 | 72.00<br>27.50<br>4.98          |
|                                                                                     |                  | PS               | ST                              | 0.25                            |
|                                                                                     | -                | Tota             |                                 |                                 |
|                                                                                     | Net P            | ayable           |                                 | d \$85.83                       |
|                                                                                     | 6PM & 9          | IPM TO           |                                 |                                 |
|                                                                                     |                  |                  |                                 |                                 |