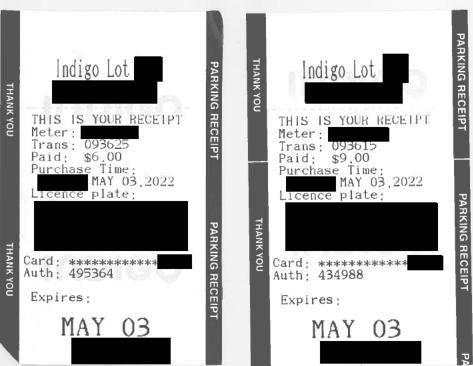

| \$114.00 |  |
| 4 Adult 72.00<br>Fuel Surcharg 1.00<br>Total Prepaid 114.00<br>CHANGE DUE 0.00                               |                  | Amount<br>paid                                             | \$114.00 |  |
|                                                                                                              | _                | e at<br>minal:                                             | \$0.00   |  |

The Canada Revenue Agency (CRA) and Province of British Columbia regard the supply of ferry services as GST and PST exempt. BC Ferries charges 5% GST as required under the applicable legislation on ancillary services such as cabin rentals, specialty lounges, food and retail services.

## Arrive at the terminal 30 to 60 minutes prior to scheduled departure



#### Summary of Constituency Office Expense Receipts Fiscal 2022/2023 Period: Quarter 1 - Apr. 1, 2022 to Jun. 30, 2022

| Member Name:                | Sims                                                               | , Jinny                                                   |                         |            |              |
|-----------------------------|--------------------------------------------------------------------|-----------------------------------------------------------|-------------------------|------------|--------------|
| Expense Category:           | Other Office Expens                                                | ses                                                       |                         | Note       | Amount       |
| Cumulative Balance at End o |