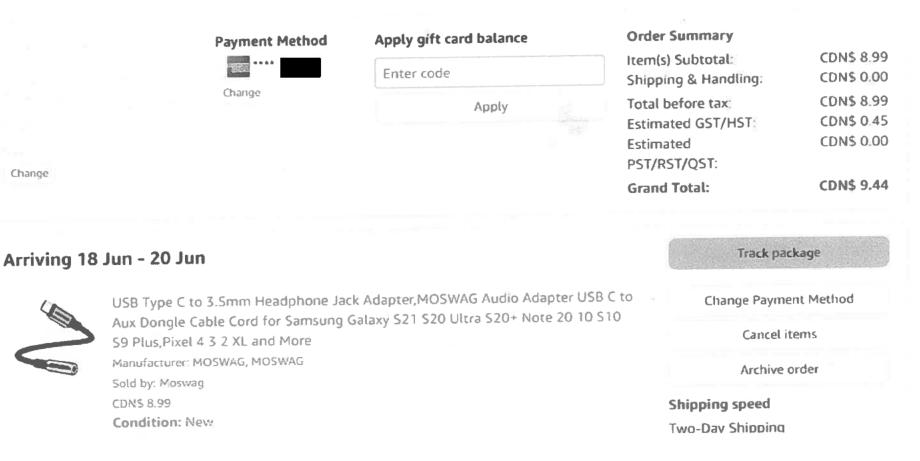

### Order Summary

| Item(s) Subtotal:    | CDN\$ 36.99 |
|----------------------|-------------|
| Shipping & Handling: | CDN\$ 0.00  |
| Total before tax:    | CDN\$ 36,99 |
| Estimated GST/HST:   | CDN\$ 1.85  |
| Estimated            | CDN\$ 0.00  |
| PST/RST/QST:         |             |
| Grand Total:         | CDN\$ 38.84 |

### Arriving tomorrow by 10 PM

DELUX Ergonomic Vertical Mouse, Wired Optical Mouse with RGB Lighting, 6 Buttons, Removable Wrist Rest, 5 Adjustable DPI (800-1200-1600-2400-4000 DPI) for Laptop PC Computer (M618PLUS RGB-Black) Manufacturer: Delux, Markham, ON L3R 2W4, CA Sold by: Delux Technology Co., Ltd.