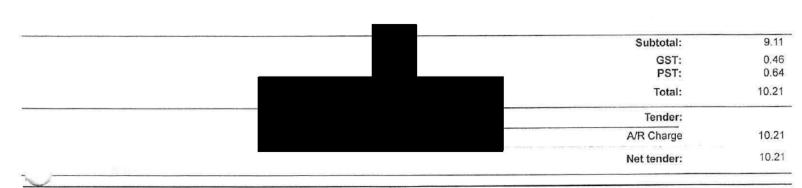

|                                                             | <u>Note</u> | <u>Amount</u> |
|-------------------------------------------------------------|-------------|---------------|
| Cumulative Balance at End of Prior Reporting Period:        | Note 1      | \$0.00        |
| Add: Total Amount of Receipts for Current Reporting Period: | Note 2      | \$10.21       |
| Balance at End of Current Reporting Period:                 | Note 3      | \$10.21       |