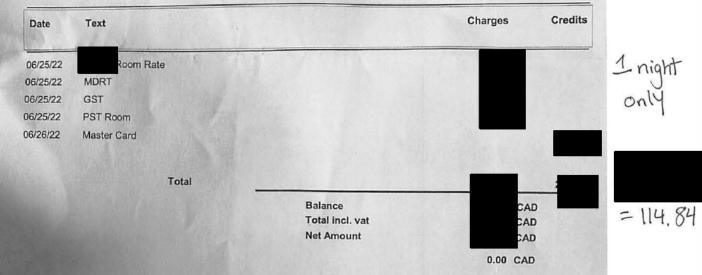

Aircraft

\$0.48

\$11.94

| Posting Date | Oper | AcctCode | Description          | From | Reference | Amount    |
|--------------|------|----------|----------------------|------|-----------|-----------|
| 06/23/22     |      | RC       | ROOM CHRG<br>REVENUE |      |           | \$179.00  |
| 06/23/22     |      | 9        | GST TAX              |      |           | \$8.95    |
| 06/23/22     |      | 91       | PROVINCIAL SALES TAX |      |           | \$14.32   |
| 06/23/22     |      | 92       | MRDT TAX             |      |           | \$5.37    |
| 06/24/22     |      | VS       | PAYMENT VISA/MC      |      | 039503    | \$207.64- |