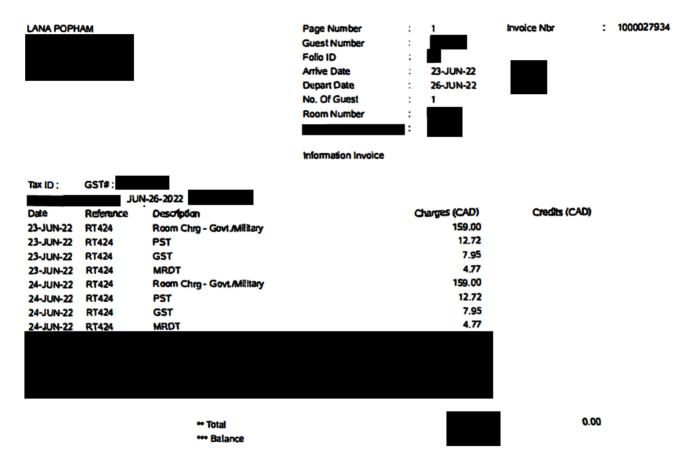

| -                                                                             |                                                   | TRAVEL     | CLAIM FOR                           | RM          |      |               |
|-------------------------------------------------------------------------------|---------------------------------------------------|------------|-------------------------------------|-------------|------|---------------|
| MLA NAME: Lana Popham                                                         |                                                   |            | CONSTITUENCY: Saanich South         |             |      |               |
| TRAVEL BY: (NAME IF OTHER THAN MLA; IF CA INCLUDE ADDRESS)                    |                                                   |            | SPOUSE/DEPENDENT  CONSTIT.ASSISTANT |             |      |               |
| TRIP DETAILS                                                                  | : Caucus Retreat - Kelowna                        |            |                                     | an ans      |      |               |
| TRAVEL FROM: Victoria June 23                                                 |                                                   |            | TO: Kelowna/Vernon June 24          |             |      | RETURN TRIP   |
|                                                                               | TRAVE                                             | L EXPENSES | FOR REIMB                           | URSEMENT    |      |               |
| DATES INCLUDING STARTING AND ENDING LOCATION                                  |                                                   |            |                                     |             | DING | AMOUNT CLAIME |
| MILEAGE                                                                       |                                                   |            | 200.                                |             |      | \$            |
| \$.55/KM)<br>MILEAGE                                                          | KMS                                               |            |                                     |             |      | \$ /          |
| \$.55/KM)                                                                     | KMS                                               |            |                                     |             |      | •             |
|                                                                               | t: Victoria to Kelowna<br>t: Kelowna to Vancouver |            |                                     |             |      | \$346.76 V    |
| OTHER EXPENSES: Car rental (2 days – incl. taxes/fees) \$179.73x2 Gas \$51.82 |                                                   |            |                                     |             |      | \$411.28      |
| HOTEL:  2 nights at (incl. taxes/fees) \$184.44 x2                            |                                                   |            |                                     |             |      | \$368.88      |
| PER DIEM:                                                                     |                                                   |            |                                     |             | _    | \$75.50       |
| June 23 – Breal<br>June 24 – Dinne                                            | kfast, Lunch \$39.50<br>er \$36.00                |            |                                     |             |      |               |
| ř                                                                             | 11                                                | T          | OTAL AMOU                           | INT CLAIMED |      | \$1,202.42    |
|                                                                               |                                                   |            | 0                                   | ECEIPTS**   |      |               |

Please give us your feedback.
Chance to win \$100 Cancu Gift Cardl www.cancopetroleum .ca/survey

Paid \$368.88