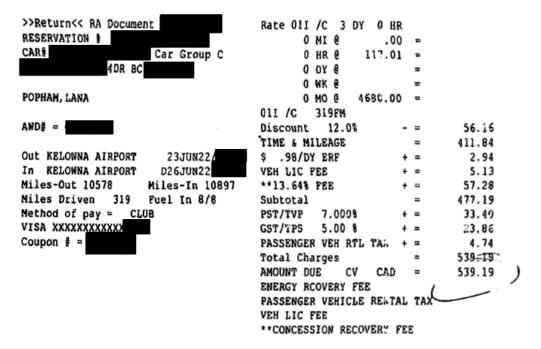

| -                                                                             |                                                   | TRAVEL     | CLAIM FOR                           | RM          |      |               |
|-------------------------------------------------------------------------------|---------------------------------------------------|------------|-------------------------------------|-------------|------|---------------|
| MLA NAME: Lana Popham                                                         |                                                   |            | CONSTITUENCY: Saanich South         |             |      |               |
| TRAVEL BY: (NAME IF OTHER THAN MLA; IF CA INCLUDE ADDRESS)                    |                                                   |            | SPOUSE/DEPENDENT  CONSTIT.ASSISTANT |             |      |               |
| TRIP DETAILS                                                                  | : Caucus Retreat - Kelowna                        |            |                                     | an ans      |      |               |
| TRAVEL FROM: Victoria June 23                                                 |                                                   |            | TO: Kelowna/Vernon June 24          |             |      | RETURN TRIP   |
|                                                                               | TRAVE                                             | L EXPENSES | FOR REIMB                           | URSEMENT    |      |               |
| DATES INCLUDING STARTING AND ENDING LOCATION                                  |                                                   |            |                                     |             | DING | AMOUNT CLAIME |
| MILEAGE                                                                       |                                                   |            | 200.                                |             |      | \$            |
| \$.55/KM)<br>MILEAGE                                                          | KMS                                               |            |                                     |             |      | \$ /          |
| \$.55/KM)                                                                     | KMS                                               |            |                                     |             |      | •             |
|                                                                               | t: Victoria to Kelowna<br>t: Kelowna to Vancouver |            |                                     |             |      | \$346.76 V    |
| OTHER EXPENSES: Car rental (2 days – incl. taxes/fees) \$179.73x2 Gas \$51.82 |                                                   |            |                                     |             |      | \$411.28      |
| HOTEL:  2 nights at (incl. taxes/fees) \$184.44 x2                            |                                                   |            |                                     |             |      | \$368.88      |
| PER DIEM:                                                                     |                                                   |            |                                     |             | _    | \$75.50       |
| June 23 – Breal<br>June 24 – Dinne                                            | kfast, Lunch \$39.50<br>er \$36.00                |            |                                     |             |      |               |
| ř                                                                             | 11                                                | T          | OTAL AMOU                           | INT CLAIMED |      | \$1,202.42    |
|                                                                               |                                                   |            | 0                                   | ECEIPTS**   |      |               |

TOTAL

The amount that appears in "Amount Due" has been billed to your VISA Card. All charges are subject to audit and change if any errors are found. For local inquiries call 250-491-9500. Thank you for renting from Avis.