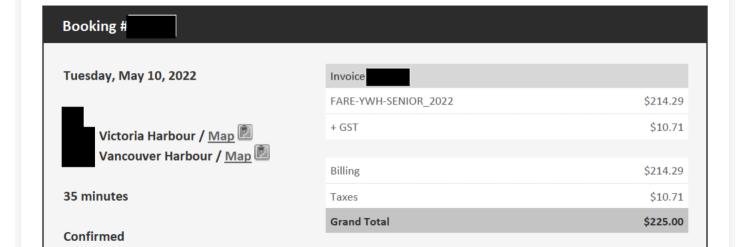

| Date                    | Expenses                        | Amount   |
|-------------------------|---------------------------------|----------|
| May 09, 2022            | - 👫 8 km                        | 26.40    |
| To helijet <sub>V</sub> | Vas driven roundtrip            |          |
|                         |                                 |          |
| To home                 |                                 |          |
| May 09, 2022            | Airfare                         | \$220.00 |
| May 09, 2022            | MLA Per Diem - Victoria         | \$61.00  |
| May 10, 2022            | Airfare                         | \$225.00 |
| May 10, 2022            | Breakfast & Lunch Only-Victoria | \$39.50  |
| May 10, 2022            | Hotel Victoria - With Receipts  | \$227.29 |
| May 10, 2022            | Taxi                            | \$38.00  |