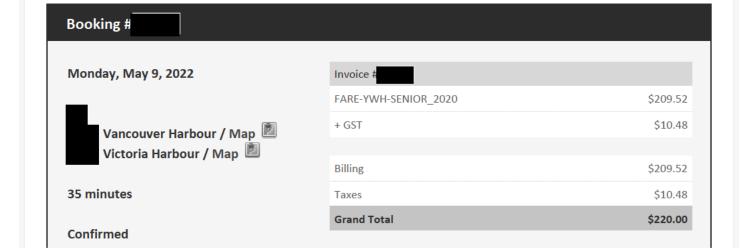

| Date                    | Expenses                        | Amount   |
|-------------------------|---------------------------------|----------|
| May 09, 2022            | - 👫 8 km                        | 26.40    |
| To helijet <sub>V</sub> | Vas driven roundtrip            |          |
|                         |                                 |          |
| To home                 |                                 |          |
| May 09, 2022            | Airfare                         | \$220.00 |
| May 09, 2022            | MLA Per Diem - Victoria         | \$61.00  |
| May 10, 2022            | Airfare                         | \$225.00 |
| May 10, 2022            | Breakfast & Lunch Only-Victoria | \$39.50  |
| May 10, 2022            | Hotel Victoria - With Receipts  | \$227.29 |
| May 10, 2022            | Taxi                            | \$38.00  |