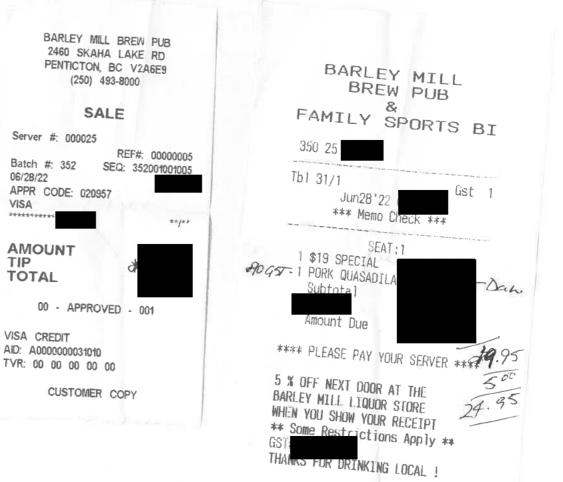

#### SALE

| 09-07-2022<br>Acct # ***************<br>Exp Date **/*`<br>A0000000031010<br>VISA CREDIT | RF<br>Card Type VI |
|-----------------------------------------------------------------------------------------|--------------------|
| Trace # 050002<br>Inv. # 4687<br>Auth # 099367                                          | RRN 001907002      |
| Sale<br>Tip                                                                             | \$29.30<br>\$3.00  |

## TOTAL \$32.30

001 APPROVED-THANK YOU

Retain this copy for your records Customer copy

Happy House Chinese Restaurant Happy House ł Tel:(250)494-2521 9912 Main Street Summerland , BC VOH 120 CM ch + R 611 em 29.30 GST#. RT0001 TOTAL: