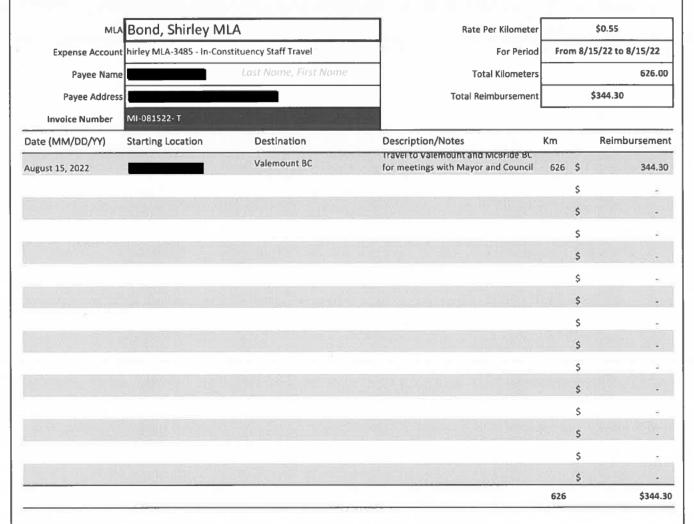

August 15           |          |
|---------------------|----------|
| Rate 2              |          |
|                     |          |
| Purchase Subtotal   | \$119.00 |
| Destination BC (2%) | \$2.38   |
| GST (5%)            | \$5.95   |
| PST (8%)            | \$9.52   |
|                     |          |
| Total               | \$136.85 |



## \$136.85

\$119.00

Rate 1 × 1

| August 15           |          |
|---------------------|----------|
| Rate 2              |          |
|                     |          |
| Purchase Subtotal   | \$119.00 |
| Destination BC (2%) | \$2.38   |
| GST (5%)            | \$5.95   |
| PST (8%)            | \$9.52   |
|                     |          |
| Total               | \$136.85 |



#### **Constituency Assistant Mileage Reimbursement Form**



Note 1: Mileage between home and work (constituency office or nearby event) should not be claimed on this form

Note 2: If a CA normally works at one constituency office yet has to travel to a second constituency office, the CA can claim the distance from their home to the second constituency office

Note 3: The mileage reimbursement rate increased from \$0.54 per kilometre to \$0.55 per kilometre as of April 1, 2019.

Any mileage prior to April 1, 2019 will automatically be calculated at \$0.54 per kilometre.





| Member Name: | Bond |  |
|--------------|------|--|
|--------------|------|--|

| Expense Description | per diem CA2                                                                                                                         |
|---------------------|-------------