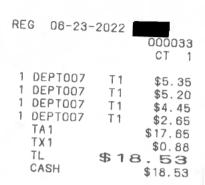

Season's Apple Cafe

# SEASON'S APPLE CAFE

#4 8699 10TH AVE BURNABY, BC V3N 2S9 6045200155

#### Transaction 216034

#### Total Tip

CA\$18.53

CREDIT CARD SALE

23-Jun-2022

I Method: CONTACTLESS MASTERCARD XXXXXXXXXXX Reference ID: 217400667640 Auth ID: 00339J MID: \*\*\*\*\*\*\*\*1826 AID: A000000041010 AthNtwkNm: MASTERCARD NO CARDHOLDER VERIFICATION