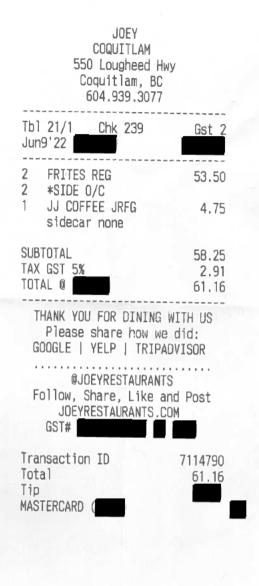

| JOEY<br>COQUITLAM<br>550 Lougheed Hwy<br>Coquitlam, BC<br>604.939.3077 |                             |   |
|------------------------------------------------------------------------|-----------------------------|---|
| 1011                                                                   |                             |   |
| Tbl 21/1 Chk 2 <u>39</u><br>Jun09'22                                   | Gst                         | 2 |
| 1 JJ COFFEE JRFG<br>sidecar none                                       | 4.75                        |   |
| 2 *SIDE O/C<br>2 FRITES REG                                            | 0.00<br>53.50               |   |
| SUBTTL<br>TAX GST 5%<br>01:53PM TOTAL 61                               | 58.25<br>2.91<br><b>.16</b> |   |
| THANK YOU FOR DINING WIT                                               | 'H US                       |   |
| Please share how we di<br>GOOGLE   YELP   TRIPADVI                     |                             |   |
| @JOEYRESTAURANTS                                                       |                             |   |
| Follow, Share, Like and<br>JOEYRESTAURANTS.COM                         |                             |   |
| GST#                                                                   |                             |   |
| 452-557                                                                |                             |   |
|                                                                        |                             |   |