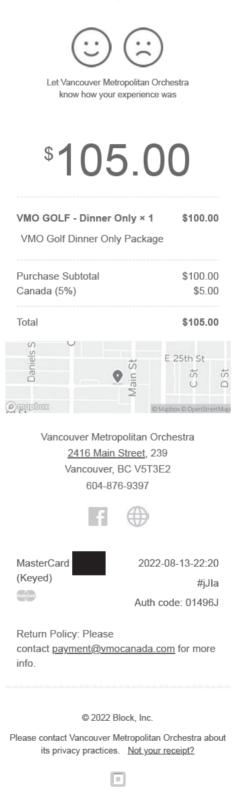

| \$88.00                                  |
| GST                                                                                       | \$4.40                                   |
| Total Tax                                                                                 | \$4.40                                   |
| Order Total                                                                               | \$92.40                                  |
| Balance Due                                                                               | \$92.40                                  |
| > Reprint #1 <                                                                            |                                          |

eprint

д



Vancouver Metropolitan Orchestra



Map data <u>© OpenStreetMap</u> contributors <u>© Mapbox</u> <u>Improve this map</u> BierCraft UniverCity 8902 University High Street Burnaby, British Columbia Canada, V5A 4X6 Tel: 250 853 2370 Printed July 18, 2022 at

| July 18, 2022 at O<br>Table: COUCH, 8 guests<br>Party Name: 19