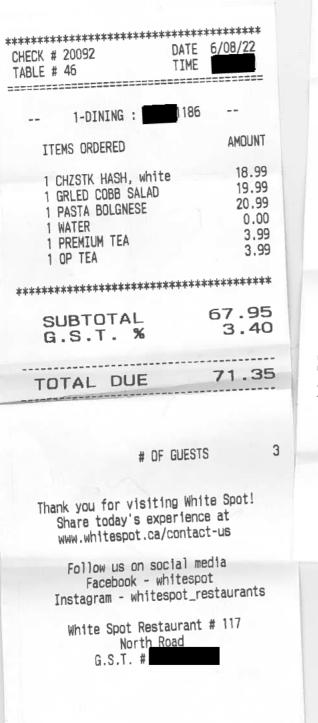

WHITE SPOT #117 4075 North Road Burnaby BC U3J 183 604-421-4620 \*\* TRANSACTION RECORD \*\* Tran. #: 784 Lookup #: 0078427238205 RUC: 1-DINING Table #: 46 Check #: 20092 Group #: 1 Employee #: 38 Employee: 1186 MasterCard Purch d s e ×××××××××××× P AID: A0000000041010 APP Name: MASTERCARD Amount \$71.35 Tip TOTAL CAD APPROVED 08694J 00-001 (001) 08694J W\$06CS14 093001001002 06/08/2022 TVR: 0000008000 TSI: E800 No signature required

| **************************************                               | 9/20/22                        |
|----------------------------------------------------------------------|--------------------------------|
| 4-LOUNGE : 5178                                                      |                                |
| ITEMS ORDERED                                                        | AMOUNT                         |
| 1 TRKY BRK WRAP<br>1 CHZSTK HASH, multi<br>1 PREMIUM TEA<br>1 OP TEA | 17.49<br>18.99<br>3.99<br>3.99 |
| ******                                                               | *****                          |
| SUBTOTAL<br>G.S.T. %                                                 | 44.46<br>2.22                  |
| TOTAL DUE                                                            | 46.68                          |