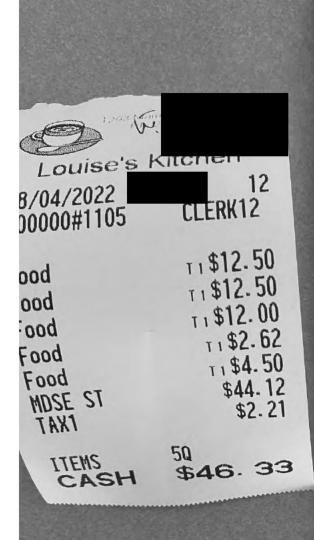

Invoice #2022-23 July 23, 2022

Nathan Cullen, MLA Stikine Box 895 Smithers BC V0J 2N0

• Paid \$60 for entry to Festival Saturday July 23rd, 2022

Thank you Kispiox Music Festival

LOUISES KITCHEN LTD 1283 MAIN ST SMITHERS BC

CARD

MASTERCARD

CARD TYPE

2022/08/04

DATE

3540

RECEIPT NUMBER

H84032953-001-001-572-0

PURCHASE

AMOUNT

\$46.33

TIP .

\$8.34

TOTAL

\$54.67

Mastercard A00000000041010 D298FA943C8CCD67 0000008000-

### **APPROVED**

FF/DT 00

AUTH# 07913J

01-027

THANK YOU

NO SIGNATURE REQUIRED

MERCHANT COPY

IMPORTANT - RETAIN THIS