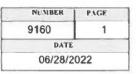

# Summary of Constituency Office Expense Receipts Fiscal 2022/2023 Period: Quarter 2 - Jul. 1, 2022 to Sep. 30, 2022

| Member Name:              | D'Ei                                                                                                                                 | th, Bob                                 |                                          |                                             |                           |
|---------------------------|--------------------------------------------------------------------------------------------------------------------------------------|-----------------------------------------|------------------------------------------|---------------------------------------------|---------------------------|
| Expense Category:         | Special Events and                                                                                                                   | Protocol                                |                                          |                                             |                           |
|                           |                                                                                                                                      |                                         |                                          | <u>Note</u>                                 | <u>Amount</u>             |
| Cumulative Balance at En  | d of Prior Reporting Pe                                                                                                              | eriod:                                  |                                          | Note 1                                      | \$648.29                  |
| Add: Total Amount of Rec  | ceipts for Current Repo                                                                                                              | orting Per                              | iod:                                     | Note 2                                      | \$1,661.88                |
| Balance at End of Current | Reporting Period:                                                                                                                    |                                         |                                          | Note 3                                      | \$2,310.17                |
| Note 1<br>Note 2          | This amount repres<br>disclosure report fo<br><b>Apr. 1, 2022</b><br>This amount repres<br>disclosure expense<br><b>Jul. 1, 2022</b> | or this exp<br><b>to</b><br>sents the t | ense categor<br>Jun. 30,<br>total amount | ry for the perio<br>2022<br>of receipts rec | d from<br>corded for this |
| Note 3                    | This amount repress<br>scanned receipts to<br>report for the perioc<br>Apr. 1, 2022                                                  | otal above                              |                                          | it also equals t                            |                           |
| Note 4                    | 3471 A<br>3472 P                                                                                                                     | osting Eve<br>ttending E<br>rotocol     | ents                                     |                                             | ng accounts:              |