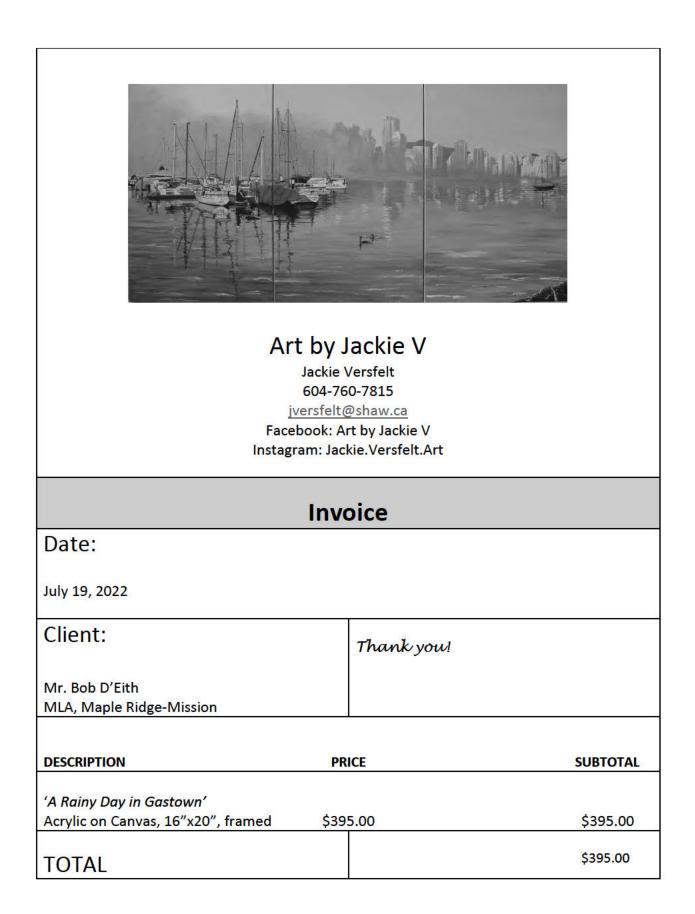

# Norden The Magician

Thank you for your payment! We appreciate your business!

| Bill To                                                       | Invoice Details                                                                                     | Deposit   | Balance                         |          |
|---------------------------------------------------------------|-----------------------------------------------------------------------------------------------------|-----------|---------------------------------|----------|
| Lisa Beare<br>MLA<br>lisa.beare.mla@leg.bc.ca<br>604-465-9299 | are PDF created August 29, 2022 Due Jul 28, 2022<br>\$495.00 \$100.00<br>pate of service August 28, |           | Due August 29, 2022<br>\$395.00 |          |
| ltem                                                          |                                                                                                     | Quantity  | Price                           | Amount   |
| Deluxe Magic Show                                             |                                                                                                     | 1         | \$395.00                        | \$395.00 |
| Balloon Twisting - 1 hour add                                 | d on                                                                                                | 1         | \$100.00                        | \$100.00 |
| Subtotal                                                      |                                                                                                     |           |                                 | \$495.00 |
| Total Paid                                                    |                                                                                                     |           |                                 | \$495.00 |
| Deposit                                                       |                                                                                                     |           |                                 | \$100.00 |
| Paid • Due on Jul 28, 2022                                    |                                                                                                     |           |                                 |          |
| Balance<br>Paid • Due on Aug 29, 2022                         |                                                                                                     |           |                                 | \$395.00 |
| Payments                                                      |                                                                                                     |           |                                 |          |
| Aug 29, 2022 (Mastercard                                      |                                                                                                     | MLA share | e = \$247.50                    | \$395.00 |
| Jul 28, 2022 (Mastercard                                      |                                                                                                     |           |                                 | \$100.00 |