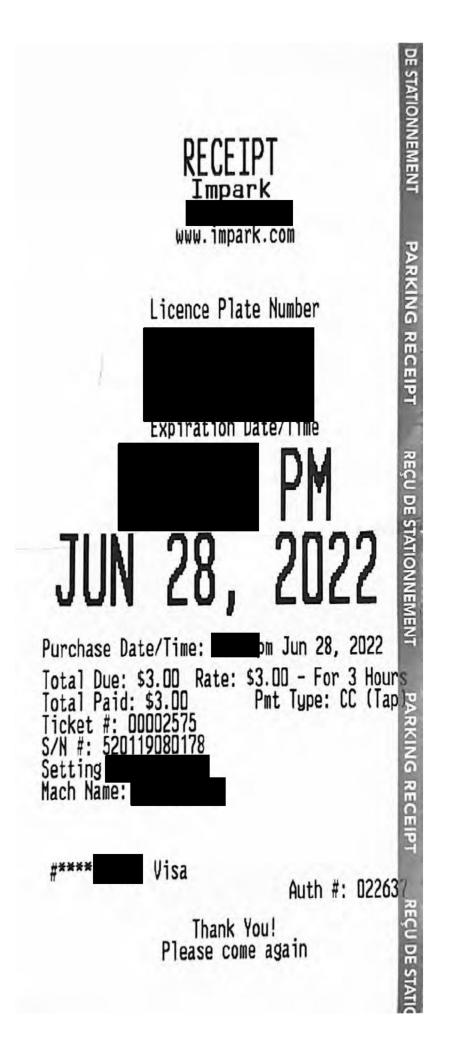

# CO paid \$76.63

| REGIS | TRATI | ON | #: |
|-------|-------|----|----|
|-------|-------|----|----|

DELEGATE FIRST NAME: Bob