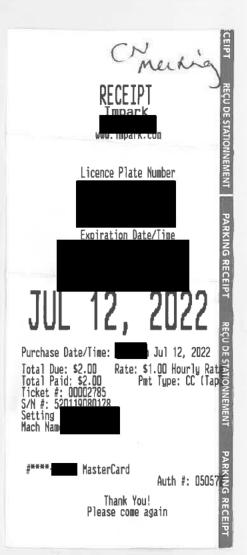

| -                      |               |
| Note 2                      | This amount represents the total disclosure expense category in the Jul. 1, 2022 to S                         |                        |               |
| Note 3                      | This amount represents the sum of scanned receipts total above. This report for the period from               | amount also equals the |               |
|                             | Apr. 1, 2022 to 5                                                                                             | Sep. 30, 2022          |               |
| Note 4                      | This disclosure expense category of<br>3485 In-Constituency<br>3486 Out-of-Constitue<br>-<br>-<br>-<br>-<br>- | Staff Travel           | accounts:     |









| MLA               | D'Eith, Bob MLA        |                           | Rate Per Kilometer                       | (*)          | \$0.55        |      |
|-------------------|------------------------|---------------------------|------------------------------------------|--------------|---------------|------|
| Expense Account   |                        |                           | For Period                               | From         | 7/1/22 to 7/2 | 3/23 |
| Payee Name        |                        | Last Name, First Name     | Total Kilometers                         | .*           |               | 148. |
| Payee Address     | EFT                    |                           | Total Reimbursement                      | ~            | \$81.84       |      |
| Invoice Number