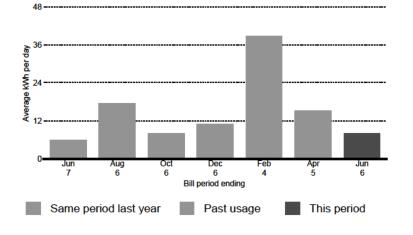

#### Summary of Constituency Office Expense Receipts Fiscal 2022/2023 Period: Quarter 2 - Jul. 1, 2022 to Sep. 30, 2022

| Member Name:                | Glum                                                        | ac, Rick                                                                                                                                                                   |          |               |                |
|-----------------------------|-------------------------------------------------------------|----------------------------------------------------------------------------------------------------------------------------------------------------------------------------|----------|---------------|----------------|
| Expense Category:           | Special Events and                                          | Protocol                                                                                                                                                                   |          |               |                |
|                             |                                                             |                                                                                                                                                                            |          | <u>Note</u>   | <u>Amount</u>  |
| Cumulative Balance at End   | of Prior Reporting Pe                                       | riod:                                                                                                                                                                      |          | Note 1        | \$235.77       |
| Add: Total Amount of Rece   | ipts for Current Repo                                       | rting Period                                                                                                                                                               | :        | Note 2        | \$1,506.60     |
| Balance at End of Current R | eporting Period:                                            |                                                                                                                                                                            |          | Note 3        | \$1,742.37     |
| Note 1                      | This amount represe<br>disclosure report fo<br>Apr. 1, 2022 |                                                                                                                                                                            | -        | y for the per |                |
| Note 2                      | This amount represe<br>disclosure expense<br>Jul. 1, 2022   |                                                                                                                                                                            |          | t reporting p |                |
| Note 3                      | scanned receipts to<br>report for the perio                 | This amount represents the sum of the Q1 ending balance plus the Q2<br>canned receipts total above. This amount also equals the Q2 disclosure<br>eport for the period from |          |               |                |
| Note 4                      | 3471 At<br>3472 Pr                                          | osting Event<br>tending Eve                                                                                                                                                | s<br>nts | of the follow | /ing accounts: |