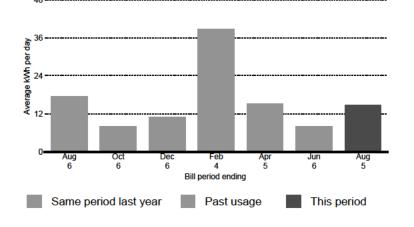

#### Summary of Constituency Office Expense Receipts Fiscal 2022/2023 Period: Quarter 2 - Jul. 1, 2022 to Sep. 30, 2022

| Member Name:                | Glum                                                        | ac, Rick                                                                                                                                                                   |          |               |                |
|-----------------------------|-------------------------------------------------------------|----------------------------------------------------------------------------------------------------------------------------------------------------------------------------|----------|---------------|----------------|
| Expense Category:           | Special Events and                                          | Protocol                                                                                                                                                                   |          |               |                |
|                             |                                                             |                                                                                                                                                                            |          | <u>Note</u>   | <u>Amount</u>  |
| Cumulative Balance at End   | of Prior Reporting Pe                                       | riod:                                                                                                                                                                      |          | Note 1        | \$235.77       |
| Add: Total Amount of Rece   | ipts for Current Repo                                       | rting Period                                                                                                                                                               | :        | Note 2        | \$1,506.60     |
| Balance at End of Current R | eporting Period:                                            |                                                                                                                                                                            |          | Note 3        | \$1,742.37     |
| Note 1                      | This amount represe<br>disclosure report fo<br>Apr. 1, 2022 |                                                                                                                                                                            | -        | y for the per |                |
| Note 2                      | This amount represe<br>disclosure expense<br>Jul. 1, 2022   |                                                                                                                                                                            |          | t reporting p |                |
| Note 3                      | scanned receipts to<br>report for the perio                 | This amount represents the sum of the Q1 ending balance plus the Q2<br>canned receipts total above. This amount also equals the Q2 disclosure<br>eport for the period from |          |               |                |
| Note 4                      | 3471 At<br>3472 Pr                                          | osting Event<br>tending Eve                                                                                                                                                | s<br>nts | of the follow | /ing accounts: |