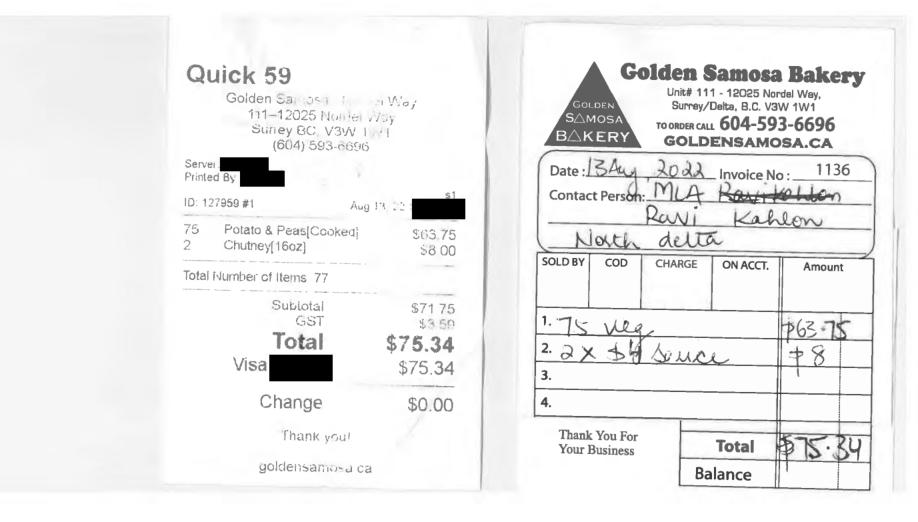

#### Summary of Constituency Office Expense Receipts Fiscal 2022/2023 Period: Quarter 2 - Jul. 1, 2022 to Sep. 30, 2022

| Member Name:                | Kahlo                                                                | on, Ravi                     |           |                  |               |
|-----------------------------|----------------------------------------------------------------------|------------------------------|-----------|------------------|---------------|
| Expense Category:           | Special Events and                                                   | Protocol                     |           |                  |               |
|                             |                                                                      |                              |           | <u>Note</u>      | <u>Amount</u> |
| Cumulative Balance at End   | of Prior Reporting Pe                                                | riod:                        |           | Note 1           | \$3,463.95    |
| Add: Total Amount of Recei  | pts for Current Repo                                                 | rting Period                 | :         | Note 2           | \$1,670.67    |
| Balance at End of Current R | eporting Period:                                                     |                              |           | Note 3           | \$5,134.62    |
| Note 1                      | This amount represent disclosure report fo <b>Apr. 1, 2022</b>       |                              | -         | y for the period |               |
| Note 2                      | This amount represe<br>disclosure expense<br>Jul. 1, 2022            |                              |           | t reporting per  |               |
| Note 3                      | This amount represent<br>scanned receipts to<br>report for the perio | tal above. Tł<br>d from      | nis amoun | t also equals th |               |
|                             | Apr. 1, 2022                                                         | to                           | Sep. 30,  | 2022             |               |
| Note 4                      | 3471 At<br>3472 Pr                                                   | osting Events<br>tending Eve | s<br>nts  |                  | g accounts:   |