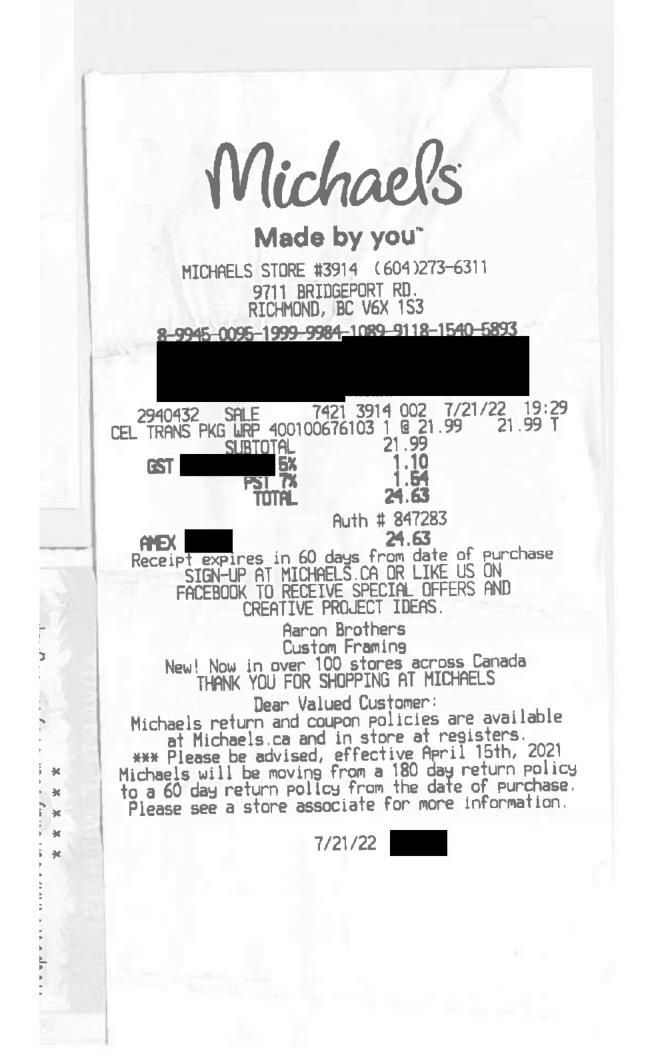

|                  |
|                                  | Staples Copy Paper - 20 lb 8.5" x 11" - White - 1500<br>Sheets | 1                | \$21.36    | \$21.36          |
| B - DI P                         | ltem: 3001018                                                  |                  |            |                  |
|                                  |                                                                | SUBTOTAL (3 iten | ns)        | \$41.34          |
|                                  |                                                                | SHIPPING         |            | \$0.00           |
|                                  |                                                                | GST 5%<br>PST 7% |            | \$2.07<br>\$2.89 |

#### TOTAL



| STAPLES               |          |                      |
|-----------------------|----------|----------------------|
| Store                 |          |                      |
| Richmond, B           | C V6V2X1 |                      |
| (604) 30              | 3-7850   |                      |
| Sale                  | 00075    | 2 002 75390          |
|                       | 0071 07/ | 22/22                |
| 1866324               |          | in the second street |
| CRT NAVY COVER 6PK    |          |                      |
| 022473453329          | 20.99    | 83.96B               |
| LG BCLIPS 8PK         |          |                      |
| 718103192767          | 6.99     | 13.98B               |
| OB DUCT TAPE 48MMX    | 55       |                      |
| 718103468381