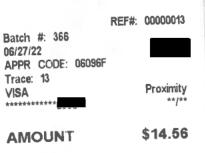

|



114 WEST ESPLANADE NORTH VANCOUVER, V7M1A2 GST# REG 06-27-2022 092095 СТ 1 1 NAME TAG T12 \$13.00 TA1 \$13.00 TX1 \$0.65 TA2 \$13.00 TX2 \$0.91

£

. 56

TL

APIDUE TROPHIES AND ENGRAVING EUROPE LOCK AND KEY LTD 114 W ESPLANADE NORTH VANCOUVER, BC. V7M 604-983-2511







1345 Marine Drive North-Vancouver BC V7P 3E5 (604)980-0152 GST

| PLASTIC BASKET<br>PLASTIC BASKET<br>PLASTIC BASKET<br>PLASTIC BASKET<br>PLASTIC BASKET<br>PLASTIC BASKET | 667888325375<br>667888325375<br>667888325375<br>667888325375<br>667888325375<br>667888325375<br>667888325375 |    | 3.00 FP<br>3.00 FP<br>3.00 FP<br>3.00 FP<br>3.00 FP<br>3.00 FP<br>3.00 FP |
|----------------------------------------------------------------------------------------------------------|--------------------------------------------------------------------------------------------------------------|----|---------------------------------------------------------------------------|
| SUBTOTAL<br>GST 5%<br>PST 7%<br>TOTAL<br>VISA                                                            |