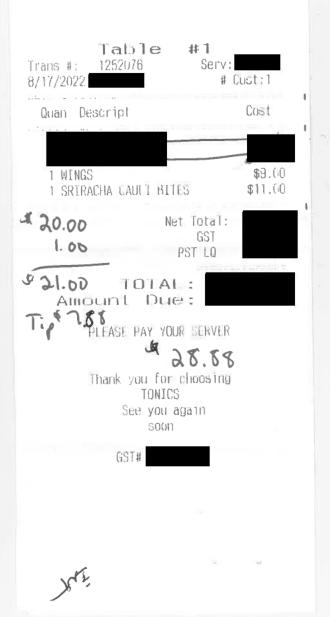

### **APPROVED**

AUTH# 438048 00-001 THANK YOU

CARDHOLDER COPY

FEZZIWIGS GUISACHAN 101-2365 GORDON DR KELOWNA - BC 1-250-861-1888

REG 08-09-2022 C 01 000009 CT 1 CHECK No. 0 0 0 0 1

1 BK-BK-SPEC1 \$5,00 4 BK-BK-SPEC1 \$11.80 TL \$16.80 DEBIT \$16.80 Tonics Pub 1654 Ellis St Kelowna, B.C. www.tonicspub.ca

JEACTION RECORD TONICS PUB & GRILL Purchase UNATT 1654 ELLIS STREET Aug 17,2022 VISA TID: V4886508 Entry: Tap EMV (H) Sequence 001 964 Response: 01-027 Auth#: 027745 Clerk: 518 Batch: 001 Amount Tip Total A0000000031010 VISA CREDIT TVR 0000000000 Approved Signature Not Required Important Retain this copy for your record