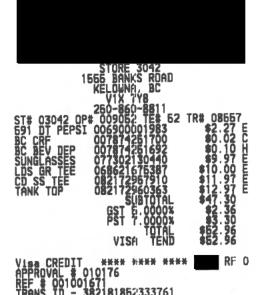

-

-

RCSS - 1564 (2280 BARON KELOWNA BC V1X 7W3) ( (250) 717-2536 ) Big on Fresh, Low on Price

43-APPAREL

(2)88858036914 SW TEE

GPMRJ

2 @ \$10.00 20.00

SUBTOTAL

G=GST 5% 20.00 @ 5.000% 1.00

P=PST 7% 20.00 @ 7.000% 1.40

TOTAL maggiorns 22. 40

----TRANSACTION RECORD-----

GLOBAL PAYMENTS MERCHANT # 4688461

Superstore 2280 Baron Road

Kelowna BC

STORE 01564 REG 54 SLIP # 54600

MasterCard
REF # AUTH # ISO/ACI RESP
039001001032 042974 00 001
AID: A00000000001010

TSI-E800 TVR 0000001000

TIME AMOUNT
22.40 CAD DATE

06/29/2022

VERIFIED BY PIN

APPROVED

DOLLAR TREE #40152 1455 HARVEY AVE KELOWNA BC