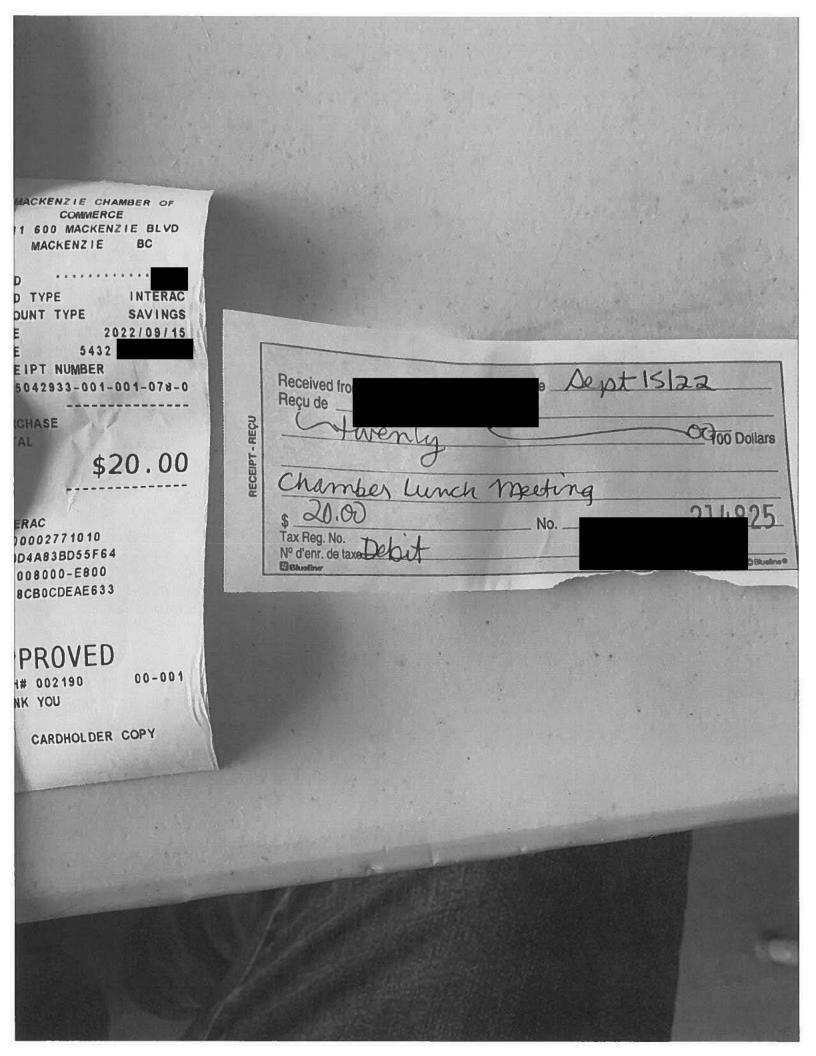

# Morris.MLA, Mike

From:

admin@pgchamber.bc.ca

Sent:

June 29, 2022 2:55 PM

Subject:

Online Payment Confirmation

Your online payment request has been received by Prince George Chamber of Commerce.

## **Payment Confirmation**

Name:

Transaction Number: 63790807053

Last 4 of Acct Number:

Amount: \$33.60

| Description                                          | Item(s)      | Quantity     | Total Amount |
|------------------------------------------------------|--------------|--------------|--------------|
| Registration - Political Breakfast with Kevin Falcon | Attendees: 1 | 1            | \$33.60      |
|                                                      |              | Grand Total: | \$33.60      |

This Email was automatically generated. For questions or feedback, please contact us at:

**Prince George Chamber of Commerce** 

7 Ave #102 Prince George, BC V2L 3P4

(250) 562-2454

admin@pgchamber.bc.ca

https://www.pgchamber.bc.ca/