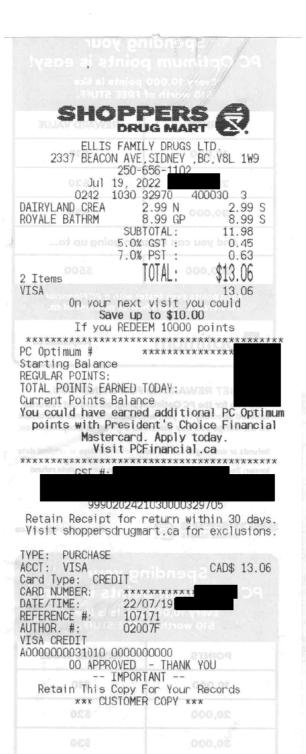

\_

\_

PROUD TO BE LOCAL | YOUR FRESH STORE

2531 Beacon Avenue Sidney BC V8L 1Y1 Ph:(250) 656-0727 GST

6/13/22

NABOB ORGANIC 300G
Suggested retail \$9.29 / 300 \$8.99
HALF&HALF CREAM 1L \$3.99
Dept Store coupon DAIRY -\$1.00

DARE SIMPLE PLEASURE
Suggested retail \$4.69 / 350 \$3.99

DARE SIMPLE PLEASURE
Suggested retail \$4.69 / 325 \$3.99

SubTotal \$4.69 / 325 \$3.99

TOTAL VISA \$19.96 \$19.96

You saved: \$1.00

Item count: 4 Trans:926058 Terminal:030001004-012004

Thank-you for Shopping at

Serving Greater Victoria for over 58 years

FAIRWAY - SIDNEY 2531 BEACON AVE. SIDNEY BC

CARD

CARD TYPE

VISA

DATE

2022/06/13

TIME

1704

RECEIPT NUMBER

H84087697-001-001-834-0

PURCHASE TOTAL

\$19.96

VISA CREDIT A0000000031010 C847799569D9C6F7 00000000000

## **APPROVED**

AUTH# 02255F

01-027

THANK YOU

NO SIGNATURE REQUIRED

CARDHOLDER COPY

IMPORTANT - RETAIN THIS COPY FOR YOUR RECORDS

Vanilla Leaf Bakery Cafe 17-4605 Bedwell Harbour Rd. Pender Island, BC Canada, V0N 2M0 Tel: 250-629-6453 Printed July 13, 2022 at