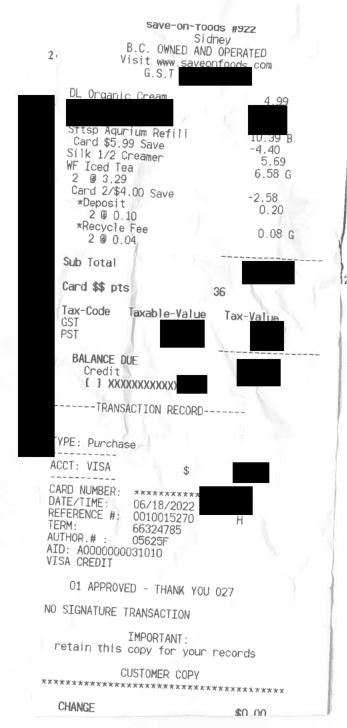

### save-on-toods #922 Sidney B.C. OWNED AND OPERATED Visit www saveonfoods.com G.S.T

4.99 DL Organic Cream 16.99 B WF Ultra 3Ply Tissue -7.00 Card \$9.99 Save \$14.98 Sub Total 15 Card \$\$ pts Tax-Value Tax-Code Taxable-Value 0.50 9.99 9.99 GST PST \$16.18 BALANCE DUE \$16.18 Credit [ ] XXXXXXXXXXXXXXXX ----TRANSACTION RECORD----TYPE: Purchase 16.18 ACCT: VISA CARD NUMBER: \*\*\*\*\*\* 08/31/2022 DATE/TIME: 0010015340 REFERENCE #: 66260168 TERM: AUTHOR.# : 06453F AID: A0000000031010 VISA CREDIT 01 APPROVED - THANK YOU 027 NO SIGNATURE TRANSACTION IMPORTANT: retain this copy for your records CUSTOMER COPY \*\*\*\*\*\*\*\*\*\*\* \$0.00 CHANGE Your Savings Today! \$7.00 ------More Rewards Card #XXXXXXX Opening Balance Points Earned More Rewards Total Points

www.saveonfoods.com/survey

100% MONEY BACK GUARANTEE if returned within 14 days of purchase with original receipt (some restrictions apply)

CASHIER NAME: Self Checkout 64 C0064 #5867 31Aug2022 S00922