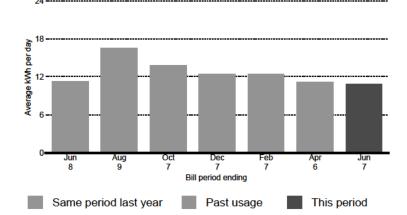

0, 2022

disclosure expense category in the current reporting period from

report for the period from

Jul. 1, 2022

Apr. 1, 2022 to Sep. 30, 2022

**Note 4** This disclosure expense category consists of the following accounts:

3490 Miscellaneous Expenses/Liscenses

3491 Consultants/Contractors

3492 Janitorial/Repairs/Maintenance

3493 Security

3494 Utilities

3495 Cell Phone/Cable

3496 Meals/Hospitality fo Staff Members



Turn for bill details

#### CO paid \$102.77



To track your electricity usage, visit bchydro.com/login.

Your bill highlights

Your bill for Apr 7, 2022 to Jun 7, 2022

#### Your electricity usage over time

4% decrease of less than 1 kWh per day in electricity used compared to the same period last year

\$1.68

average daily cost of electricity this bill period



Did you know?

#### You used a total of 669 kWh from Apr 7, 2022 to Jun 7, 2022.

Use our online tracking tools to view your detailed electricity use by the month, week, day or even hour - up to the previous day. Visit bchydro.com/login.

#### Ways to pay your bill

We offer several options for you to pay your bill.



bchydro.com/login-direct withdrawal from your bank account through MyHydro



Auto-pay-have your bills paid automatically from your bank account



Online banking-visit your bank's website or pay in person at your local branch



Credit card-pay through Paymentus, a third party service provider that charges a service fee

For more information, visit bchydro.com/payments.

#### Reduce your business' energy costs

Replace inefficient equipment with new energy-efficient techn