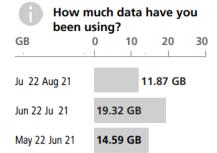

3493 Security

3494 Utilities

3495 Cell Phone/Cable

3496 Meals/Hospitality fo Staff Members

|                                  |                                                                                                                                                                                                                                                         | \$                                                                                                                                                                                                                                                                                          |
|----------------------------------|---------------------------------------------------------------------------------------------------------------------------------------------------------------------------------------------------------------------------------------------------------|---------------------------------------------------------------------------------------------------------------------------------------------------------------------------------------------------------------------------------------------------------------------------------------------|
| er month                         | May 22 - Jun 21  Jun 22 - Jul 21  Jun 22 - Jul 21  Ending Jun 21, 2022                                                                                                                                                                                  | 0:00<br>80:00<br>0:00<br><b>80:00</b>                                                                                                                                                                                                                                                       |
| ite +10                          |                                                                                                                                                                                                                                                         |                                                                                                                                                                                                                                                                                             |
| ncluded in Plan                  |                                                                                                                                                                                                                                                         |                                                                                                                                                                                                                                                                                             |
| ly charges                       |                                                                                                                                                                                                                                                         |                                                                                                                                                                                                                                                                                             |
| nmary                            |                                                                                                                                                                                                                                                         |                                                                                                                                                                                                                                                                                             |
|                                  | You used                                                                                                                                                                                                                                                | \$                                                                                                                                                                                                                                                                                          |
| Other Minutes                    | 2:00 min:sec                                                                                                                                                                                                                                            | ~                                                                                                                                                                                                                                                                                           |
| Non-shared Minutes               | 895:00 min:sec                                                                                                                                                                                                                                          | ~                                                                                                                                                                                                                                                                                           |
| Long Distance Charges            |                                                                                                                                                                                                                                                         |                                                                                                                                                                                                                                                                                             |
| 10GB High Speed Data - Included  | 9.99 GB                                                                                                                                                                                                                                                 | ~                                                                                                                                                                                                                                                                                           |
| Bonus: 10GB per month - Included | 4.59 GB                                                                                                                                                                                                                                                 | ~                                                                                                                                                                                                                                                                                           |
| Messaging Bundle - Incl - Rcvd   | 58 msgs                                                                                                                                                                                                                                                 | ~                                                                                                                                                                                                                                                                                           |
| Messaging Bundle - Incl - Sent   | 43 msgs                                                                                                                                                                                                                                                 | ~                                                                                                                                                                                                                                                                                           |
| Canada to US - Sent              | 1 msg                                                                                                                                                                                                                                                   |                                                                                                                                                                                                                                                                                             |
|                                  |                                                                                                                                                                                                                                                         |                                                                                                                                                                                                                                                                                             |
| ore taxes                        |                                                                                                                                                                                                                                                         | <b>112.90</b> 5.64 7.90                                                                                                                                                                                                                                                                     |
| Wireless                         |                                                                                                                                                                                                                                                         | \$126.44                                                                                                                                                                                                                                                                                    |
|                                  | ncluded in Plan  Ally charges  The mary  Other Minutes  Non-shared Minutes  Long Distance Charges  10GB High Speed Data - Included  Bonus: 10GB per month - Included  Messaging Bundle - Ind - Revd  Messaging Bundle - Ind - Sent  Canada to US - Sent | ite +10 Included in Plan Idy charges  Immary Ending Jun 21, 2022 You used  Other Minutes Non-shared Minutes Long Distance Charges  10GB High Speed Data - Included Bonus: 10GB per month - Included Messaging Bundle - Ind - Rcvd Messaging Bundle - Ind - Sent  Canada to US - Sent  I msg |

For your complete billing details including talk, text and data usage please visit rogers.com/myrogers.

| Month                                                                       | ly charges                          |                                                       | \$                    |          |                |                     |       |
|-----------------------------------------------------------------------------|-------------------------------------|-------------------------------------------------------|-----------------------|----------|----------------|---------------------|-------|
| Bonus: 10GB per month  Non-Share Infinite +10  Enhanced VM included in Plan |                                     | Jun 22 - Jul 21<br>Jul 22 - Aug 21<br>Jul 22 - Aug 21 | 0.00<br>80.00<br>0.00 |          |                |                     |       |
|                                                                             |                                     |                                                       |                       | Total mo | onthly charges |                     | 80.00 |
|                                                                             |                                     |                                                       |                       | Usage :  | summary        | Ending Jul 21, 2022 | -     |
| Usage ty                                                                    | pe                                  | You used                                              | \$                    |          |                |                     |       |
| Voice                                                                       | Non-shared Minutes                  | 1443:00 min:sec                                       | ~                     |          |                |                     |       |
|                                                                             | Long Distance Charges               |                                                       |                       |          |                |                     |       |
| Data                                                                        | 10GB High Speed Data - Included     | 9.99 GB                                               | ~                     |          |                |                     |       |
|                                                                             | Bonus: 10GB per month -<br>Included | 9.32 GB                                               | ~                     |          |                |                     |       |
| Msg                                                                         | Messaging Bundle - Incl - Rcvd      | 35 msgs                                               | ~                     |          |                |                     |       |
|                                                                             | Messaging Bundle - Incl - Sent      | 13 msgs                                               | ~                     |          |                |                     |       |
| Total usa                                                                   | age                                 |                                                       |                       |          |                |                     |       |
| GST:                                                                        | efore taxes                         |                                                       | <b>102.00</b> 5.10    |          |                |                     |       |
| PST                                                                         |                                     |                                                       | 7.14                  |          |                |                     |       |
| Total f                                                                     | or Wireless                         |                                                       | \$114.24              |          |                |                     |       |