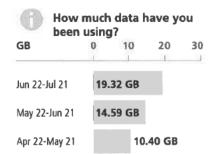

For your complete billing details including talk, text and data usage please visit rogers.com/myrogers.

| Month                                                                       | ly charges                          |                                                       | \$                    |          |                |                     |       |
|-----------------------------------------------------------------------------|-------------------------------------|-------------------------------------------------------|-----------------------|----------|----------------|---------------------|-------|
| Bonus: 10GB per month  Non-Share Infinite +10  Enhanced VM included in Plan |                                     | Jun 22 - Jul 21<br>Jul 22 - Aug 21<br>Jul 22 - Aug 21 | 0.00<br>80.00<br>0.00 |          |                |                     |       |
|                                                                             |                                     |                                                       |                       | Total mo | onthly charges |                     | 80.00 |
|                                                                             |                                     |                                                       |                       | Usage :  | summary        | Ending Jul 21, 2022 | -     |
| Usage ty                                                                    | pe                                  | You used                                              | \$                    |          |                |                     |       |
| Voice                                                                       | Non-shared Minutes                  | 1443:00 min:sec                                       | ~                     |          |                |                     |       |
|                                                                             | Long Distance Charges               |                                                       |                       |          |                |                     |       |
| Data                                                                        | 10GB High Speed Data - Included     | 9.99 GB                                               | ~                     |          |                |                     |       |
|                                                                             | Bonus: 10GB per month -<br>Included | 9.32 GB                                               | ~                     |          |                |                     |       |
| Msg                                                                         | Messaging Bundle - Incl - Rcvd      | 35 msgs                                               | ~                     |          |                |                     |       |
|                                                                             | Messaging Bundle - Incl - Sent      | 13 msgs                                               | ~                     |          |                |                     |       |
| Total usa                                                                   | age                                 |                                                       |                       |          |                |                     |       |
| GST:                                                                        | efore taxes                         |                                                       | <b>102.00</b> 5.10    |          |                |                     |       |
| PST                                                                         |                                     |                                                       | 7.14                  |          |                |                     |       |
| Total f                                                                     | or Wireless                         |                                                       | \$114.24              |          |                |                     |       |

For full details of usage on this service, see page 5

No charge

Legend: 🗸

CO Paid \$44.80

Unless otherwise stated, all voice minutes, messages and wireless internet details set out above and/or in your agreement refer to usage on our network (i.e. within Canada and to a Canadian number, as applicable).