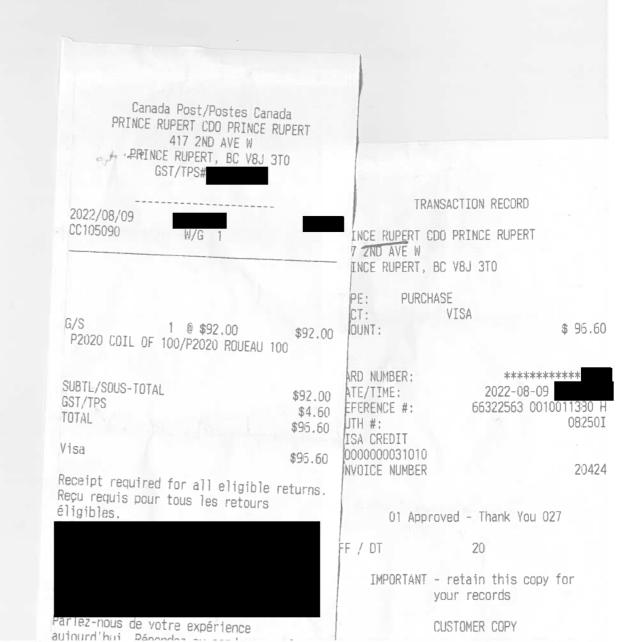

/Épargne:\$0.23

G/S SFSB RPOS SAVE/SAUV. RPOS SPPE -\$0.62

G/S 1 @ \$15.05 \$15.05 PP XP BUBBLE REG SM/PP XP MAT REG PETIT

G/S -\$0.75 Discount/Escompte

You saved: \$1.37/Vous avez sauve: 1,37 \$

 SUBTL/SOUS-TOTAL
 \$33.16

 GST/TPS
 \$1.65

 TOTAL
 \$34.81

Walmart > ;

STORE 1143
500 - 2ND AVENUE WEST
PRINCE RUPERT, BC
/V8J 3T6
250-624-8686
ST# 01143 0P# 009052 TE# 52 TR# 07335

DL 946ML 18 006870010363 \$4.78 D SUBTOTAL \$4.78 TOTAL \$4.78 MCARD TEND \$4.78

Mastercard \*\*\*\* \*\*\*\* \*\*\*\* APPROVAL # 02210Z REF # 221600643226 PAYMENT SERVICE - A

AID A0000000041010 TC 35B889D4210AF514 TERMINAL # WHTKP010485 \*Pin Verified

08/04/22

CHANGE DUE

\$0.00

GST/HST GST

# ITEMS SOLD

TC# 2098 8676 8126 8341 8747

THANK YOU FOR SHOPPING WITH US 08/04/22

\*\*\*CUSTOMER COPY\*\*\*



#### Rupert Cleaners & Laundry Ltd

340 McBride Street Prince Rupert BC V8J3G2

#### Date 08/09/2022 Invoice # 0164462

Direct all inquiries regarding this invoice to our accounting department at 250-624-9601

GST # @citywest.ca

Bill To

NORTHCOAST CONSTITUENCY OFFICE

PRINCE RUPERT BC

Ship To

NORTHCOAST CONSTITUENCY OFFICE

PRINCE RUPERT BC Acct. No.

| Description   | Qty   | Price | Charge | Payment   | Balance |
|---------------|-------|-------|--------|-----------|---------|
| 18.9L Water   | 3.00@ | 7.00  | 21.00  |           | 21.00   |
| Bottle Return | 2.00@ | 0.00  | 0.00   |           | 0.00    |
|               |       |       | Invo   | ice Total | 21.00   |
| Received by:  |       |       |        | Net       | 21.00   |



Prince Rupert, BC V8J 1A7 227- 1st Avenue East