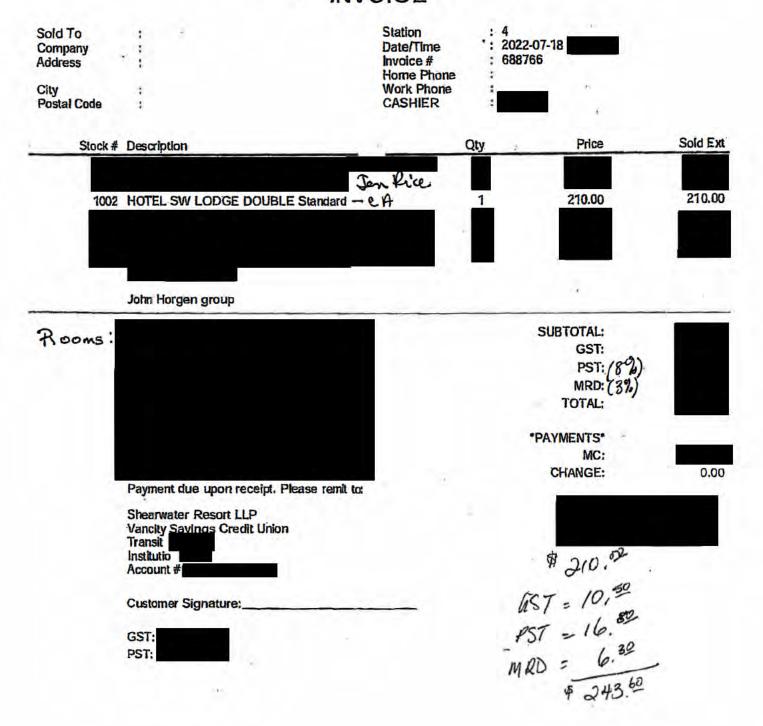

3                      | This amount repressions scanned receipts to report for the period | tal above. Th                                 |             | _              | =             |
|                             | Apr. 1, 2022                                                      | to                                            | Sep. 30,    | 2022           |               |
| Note 4                      |                                                                   | ense categor<br>-Constituend<br>ut-of-Constit | y Staff Tra | vel            | accounts:     |
|                             | -                                                                 |                                               |             |                |               |

## \*\*\* INVOICE \*\*\*





### Constituency Assistant Mileage Reimbursement Form



| Rate Per Kilometer  | \$0.55                  |
|---------------------|-------------------------|
| For Period          | From 7/14/22 to 7/22/22 |
| Total Kilometers    | 304.00                  |
| Total Reimbursement | \$167.20                |

| Date (YYYY/MM/DD) | Starting Location | Destination     | Description/Notes | Km     | Reimbursement |
|-------------------|-------------------|-----------------|-------------------|--------|---------------|
| July 14, 2022     | Prince Rupert     | Terrace Airport | Travel to Airport | 152 \$ | 83.60         |
| July 22, 2022     | Terrace Airport   | Prince Rupert   | Travel back home  | 152 \$ | 83.60         |
|                   |                   |                 |