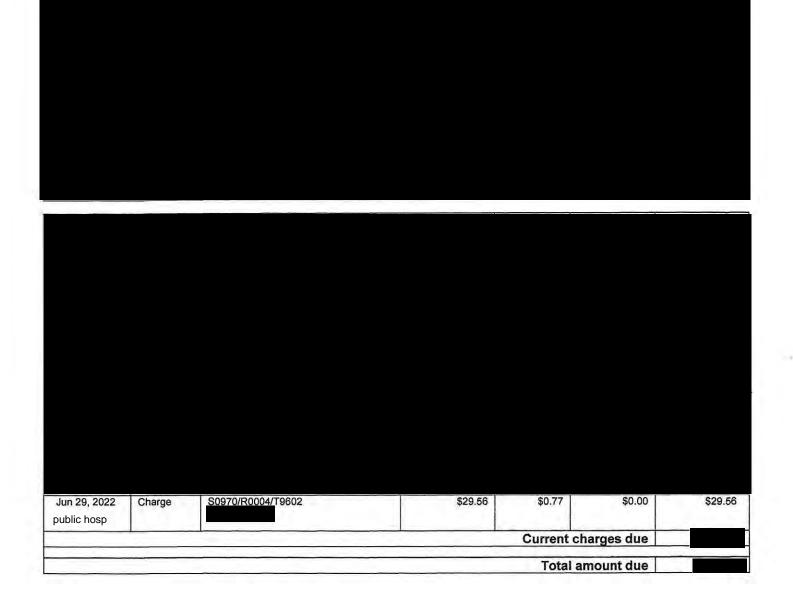

\* To avoid any late fees or penalties, please make your payment by July 30, 2022

| Date                       | Туре                | Reference/Notes   | Original<br>Amount | GST/HST<br>(included) | Payment<br>Applied | Remaining<br>Amount |
|----------------------------|---------------------|-------------------|--------------------|-----------------------|--------------------|---------------------|
| Jun 2, 2022<br>public hos  | Charge<br>p/parade  | S0970/R0001/T5567 | \$75.90            | \$3.23                | \$0.00             | \$75.90             |
| Jun 6, 2022<br>public hos  | Charge<br>sp/parade | S0970/R0003/T8953 | \$83.09            | \$3.62                | \$0.00             | \$83.09             |
| Jun 10, 2022<br>public hos | Charge<br>D         | S0970/R0002/T3677 | \$44.18            | \$1.54                | \$0.00             | \$44.18             |

Current charges due

Total amount due