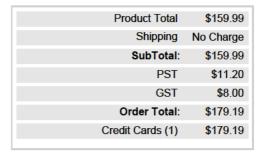

#### **Order Receipt**

Order Date: 5-Jan-2022 12:53:47 PM (PST)

Order Number: 1004181894

Global Contract ID: 899220106969906

PO#: 236432481

Star Invoice Number: 969906

Shipment Method: Canada Post Expedited

Shipment Date: 6-Jan-2022

Best Buy Canada GST/HST Reg. Number:

#### **Order Summary**

#### Tracking #

| 1    | 10757507 | Airthings Corentium Radon Gas Monitor | \$159.99 |  |
|------|----------|---------------------------------------|----------|--|
| Qty. | SKU      | Product Description                   | Total    |  |
|      |          |                                       |          |  |