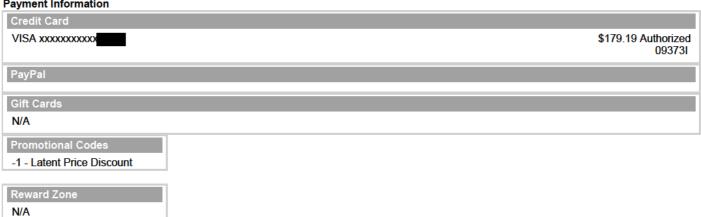

|                             |           |                |                                    |



#### **Order Receipt**

Order Date: 5-Jan-2022 12:53:47 PM (PST)

Order Number: 1004181894

Global Contract ID: 899220106969906

PO#: 236432481

Star Invoice Number: 969906

Shipment Method: Canada Post Expedited

Shipment Date: 6-Jan-2022

Best Buy Canada GST/HST Reg. Number:



#### **Order Summary**



#### Tracking #

| 1    | 10757507 | Airthings Corentium Radon Gas Monitor | \$159.99 |  |
|------|----------|---------------------------------------|----------|--|
| Qty. | SKU      | Product Description                   | Total    |  |
|      |          |                                       |          |  |

#### **Payment Information**



#### Important Information About Your Order

In the event that a product is exchanged in store, the exchange receipt issued will be your new proof of purchase.

Thank you. Please retain this invoice as proof of your purchase.

Link to Returns





#### **ROLY RUSSELL**

GRAND FORKS, BRITISH COLUMBIA,

#### Paid / Payé

Sold by / Vendu par Amazon.com.ca, Inc.

GST/HST#

PST#

Invoice date / Date de facturation: 05 January 2022
Invoice # / N de facture: CA2443DTACII
Total payable / Total à payer: \$302.78

For questions about your order, visit www.amazon.ca/contact-us / Pour toute question concernant votre commande, visitez le site www.amazon.ca/contact-us

#### Billing address / Adresse de facturation

Roly Russell

Grand Forks, British Columbia,

CA

## Delivery address / Adresse de livr