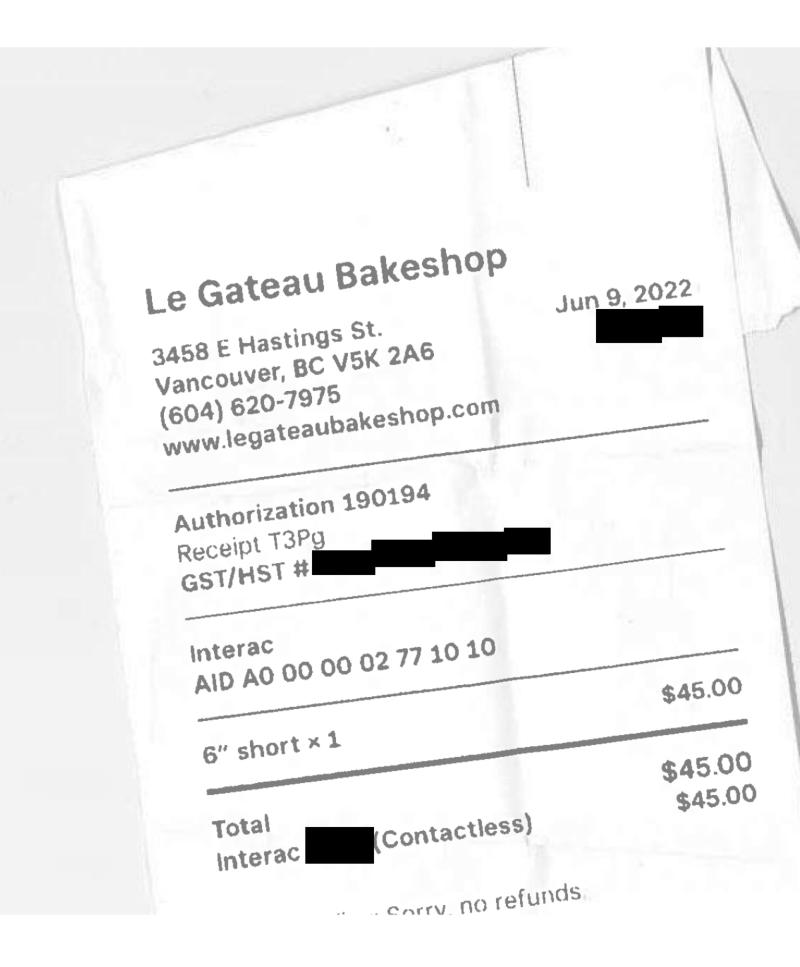

Customer Copy

From: Sent: To: Subject: Vancouver Dyke March Wed 2022-07-13 10:09 AM Sharma.MLA, Niki Order #188 Confirmation — Vancouver Dyke March

# Order Confirmation

Hello

We have received your Vancouver Dyke March order! Thank you for your purchase.

Order #188 Payment status Paid Fulfillment status Awaiting Processing

# Your order

|         | Donation, Membership, or Vendor Fee                                                                       |         |
|---------|-----------------------------------------------------------------------------------------------------------|---------|
| 1 1 2 1 | SKU: #00003                                                                                               |         |
| ^       | Please put my \$50 towards: Vendor - I filled out a vendor application and now I am paying my vendor fees |         |
|         | 3 × \$50.00                                                                                               |         |
|         | Items                                                                                                     | \$150.0 |