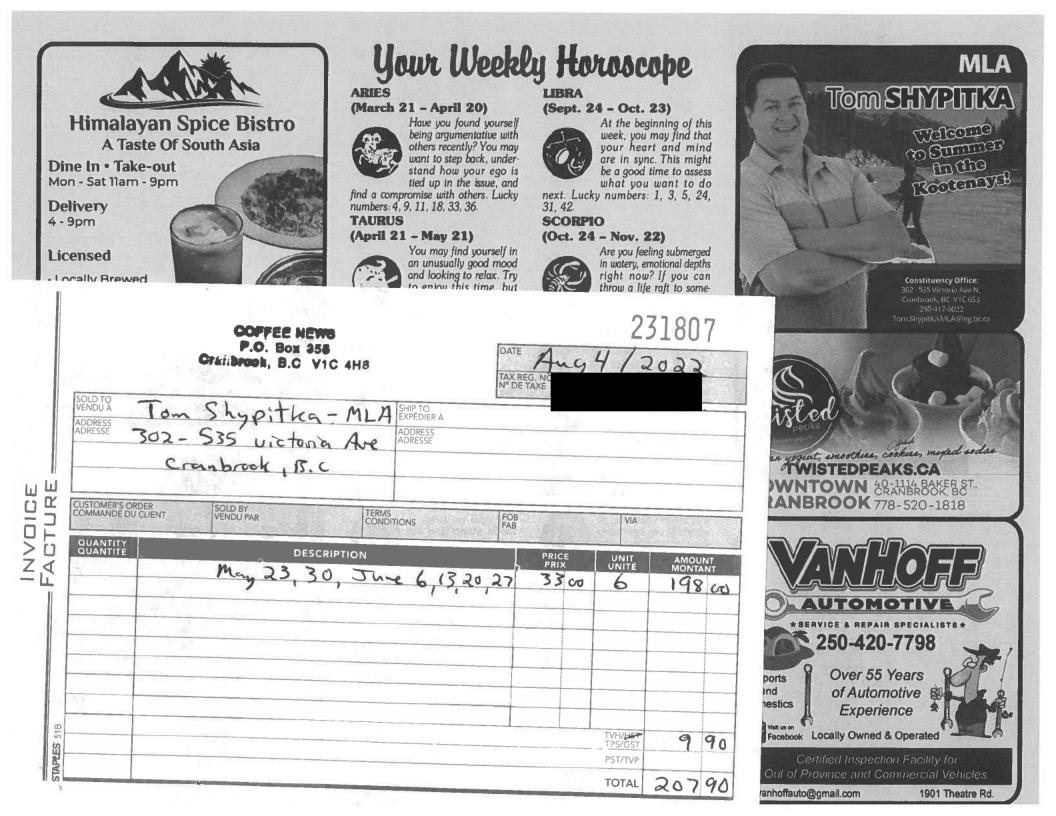

### INVOICE

218963 Invoice No.: 09/21/2022 Date: Ship Date: Page: 1 Re: Order No.

Sold to:

Tom Shypitka, MLA Kootenay East

Cranbrook, BC

Ship to:

Tom Shypitka, MLA Kootenay East

Cranbrook, BC

| Business No.: |            |          |                    |     |              |                    |
|---------------|------------|----------|--------------------|-----|--------------|--------------------|
| Item No.      | Unit       | Quantity | Description        | Тах | Unit Price   | Amount             |
|               |            | 2        | September Luncheon | G   | 30.00        | 60.00              |
|               |            |          | G - GST 5%<br>HST  |     |              | 3.00               |
|               |            |          |                    |     |              | 0.00               |
|               |            |          |                    |     |              |                    |
|               |            |          |                    |     |              |                    |
|               |            |          |                    |     |              |                    |
|               |            |          |                    |     |              |                    |
|               |            |          |                    |     |              |                    |
|               |            |          |                    |     |              |                    |
|               |            |          |                    |     |              |                    |
|               |            |          |                    |     |              |                    |
|               |            |          |                    |     |              |                    |
|               |            |          |                    |     |              |                    |
|               |            |          |                    |     |              |                    |
|               |            |          |                    |     |              |                    |
|               |            |          |                    |     |              |                    |
|               |            |          |                    |     |              |                    |
|               |            |          |                    |     |              |                    |
|               |            |          |                    |     |              |                    |
|               |            |          |                    |     |              |                    |
|               |            |          |                    |     |              |                    |
| Shipped By:   | Tracking N | umber:   |                    |     | Total Amount | 63.00              |
|               |            |          |                    |     | Amount Paid  | 0.00               |
| Comment:      |            |          |                    |     |              |                    |
| Sold By:      |            |          |                    |     | Amount Owing | <mark>63.00</mark> |