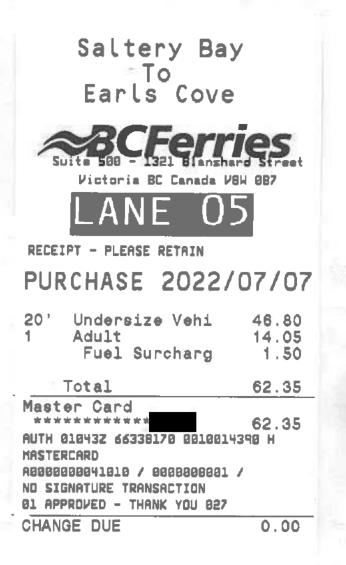

| -           |               |
| Note 3                  | This amount repres<br>scanned receipts to<br>report for the perio | otal abov  |                                               | -           | •             |
|                         | Apr. 1, 2022                                                      | to         | Sep. 30                                       | ), 2022     |               |
| Note 4                  |                                                                   | n-Constit  | egory consis<br>uency Staff T<br>nstituency S | Fravel      | ng accounts:  |
|                         |                                                                   |            |                                               |             |               |







### Member Name: Simons, Nicholas MLA

| Expense Description | Per Diem                                                                                                                             |
|---------------------|--------------------------------------------------------------------------------------------------------------------------------------|
| Vendor              | Constituency Assistant                                                                                                               |
| Amount              | \$48.50                                                                                                                              |
| Explanation         | Financial Services has confirmed that the expense was incurred by the member as per the review