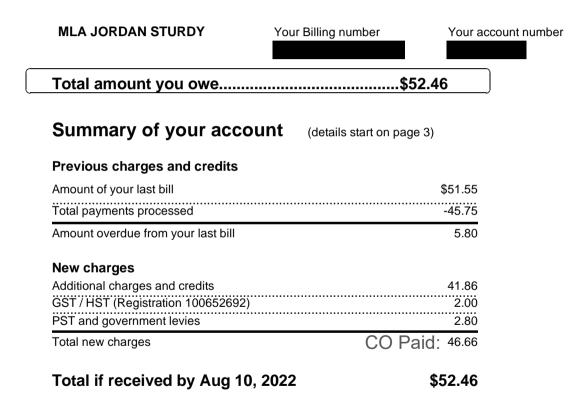

## Your TELUS statement Jun 20, 2022

Sales & Service 310-3100 Tollfree in BC 1-888-811-2828(CAN/US) Billing Inquiries 1-800-667-5041

| MLA JORDAN STURDY                  | Your Billing number<br>CBN001S99337786 4 | Your account number |  |
|------------------------------------|------------------------------------------|---------------------|--|
| Total amount you owe               | \$51                                     | .55                 |  |
| Summary of your acc                | ount (details start on page 3            | 3)                  |  |
| Previous charges and credits       |                                          |                     |  |
| Amount of your last bill           |                                          | \$97.06             |  |
| Total payments processed           |                                          | -91.26              |  |
| Amount overdue from your last bill |                                          | 5.80                |  |
| New charges                        |                                          |                     |  |
| Additional charges and credits     |                                          | 40.95               |  |
| GST / HST (Registration 100652692  | 2)                                       | 2.00                |  |
| PST and government levies          |                                          | 2.80                |  |
| Total new charges                  |                                          | 45.75               |  |
| Total if received by Jul 10        | , 2022                                   | \$51.55             |  |

CO paid \$45.75

Tear off here