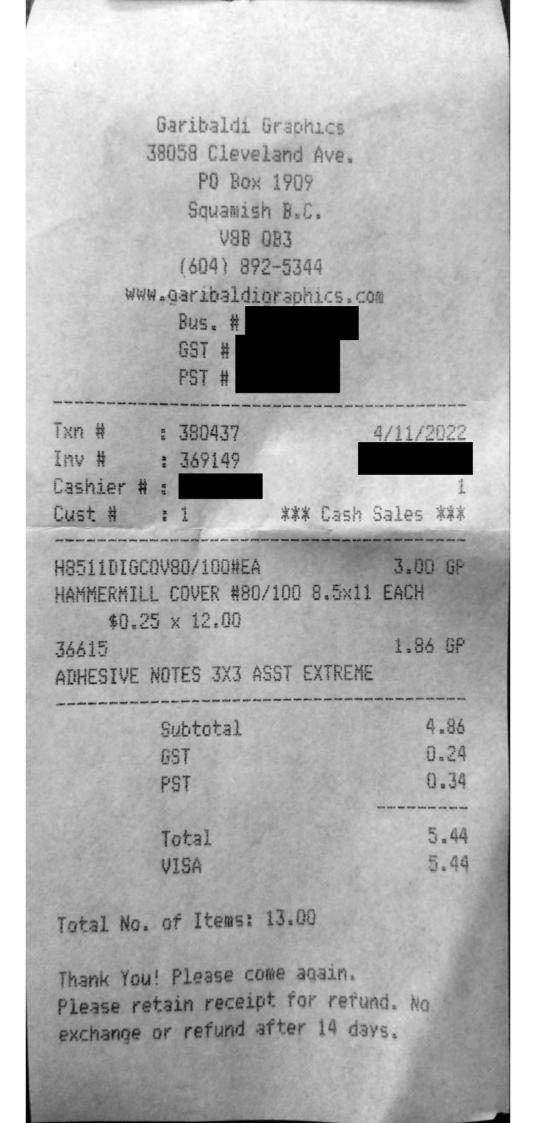

| Invo | oice No. | Invoice Date | Amount |
|------|----------|--------------|--------|
| LM   | P206879  | 9/7/2022     | 816.62 |

| Member Name:            | Sturdy,                                                                            | Jordan                 |              | -                |                                 |
|-------------------------|------------------------------------------------------------------------------------|------------------------|--------------|------------------|---------------------------------|
| Expense Category:       | Office Supplies                                                                    |                        |              |                  |                                 |
|                         |                                                                                    |                        |              | <u>Note</u>      | <u>Amount</u>                   |
| Cumulative Balance at E | End of Prior Reporting Per                                                         | iod:                   |              | Note 1           | \$0.00                          |
| Add: Total Amount of R  | eceipts for Current Repor                                                          | ting Perio             | od:          | Note 2           | \$10.83                         |
| Balance at End of Curre | nt Reporting Period:                                                               |                        |              | Note 3           | \$10.83                         |
| Note 1                  | This amount represe disclosure report for <b>Apr. 1, 2022</b>                      |                        | -            | ry for the perio |                                 |
| Note 2                  | This amount represe<br>disclosure expense c<br>Jul. 1, 2022                        |                        |              | nt reporting per |                                 |
| Note 3                  | This amount represe<br>scanned receipts tota<br>report for the period              | al above.              |              |                  |                                 |
|                         | Apr. 1, 2022                                                                       | to                     | Sep. 30      | , 2022           |                                 |
| Note 4                  | This disclosure exper<br>3480 Cou<br>3481 Off<br>3482 Off<br>-<br>-<br>-<br>-<br>- | urier/Pos<br>ice Suppl | tage<br>lies |                  | ng accounts:<br>ture allowance) |