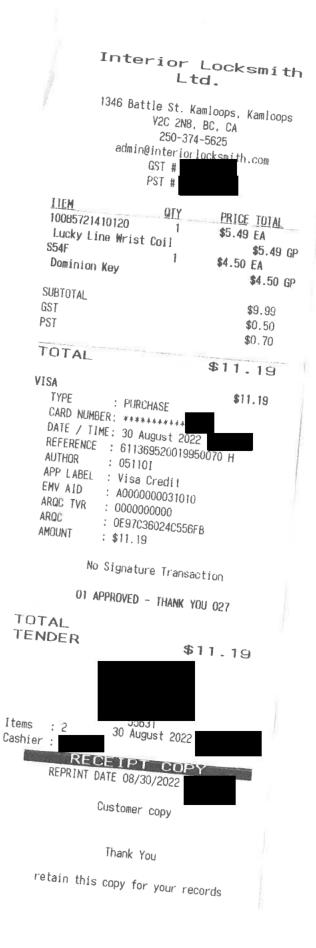

# The Home hardware

Ashcroft Home Building Centre 501 Railway Ave, PO Box1299 Ashcroft , BC 250-453-2281

|                                      | ======    |                     |               |
|--------------------------------------|-----------|---------------------|---------------|
| SKU                                  | Qty       | Price               | Total         |
| KEY<br>CUT KEY SINGLE                | 3<br>SIDE | 2.50                | 7.50 GP       |
| 2371329<br>KEYCHAIN, TAG<br>2371-329 | 4<br>P    | 0.89<br>LASTIC      | 3.56 GP       |
| Sub Total<br>GST<br>PST              |           |                     | 11.06<br>.55  |
| Tota1                                |           | 12                  | .77<br>.38    |
| Cash<br>Rounding                     |           |                     | 50.40         |
| Change                               |           |                     | .02-<br>38.00 |
| 08/24/22<br>Employee:                |           | Trans#:<br>Register |               |
|                                      | =======   |                     |               |
| ** Receipt Requi                     | #         |                     |               |
| THANK YOU<br>Goods subject           | FOR SHO   | DPPING LO           | DCAL          |
| NU RETURNS                           | ON SPE    | ECTAL ORD           | IFRS          |
| ALL RENTALS I<br>SIGNATURE R         | NCLUDE    | OWNERS M            | ANUALS        |
| 23                                   |           |                     |               |