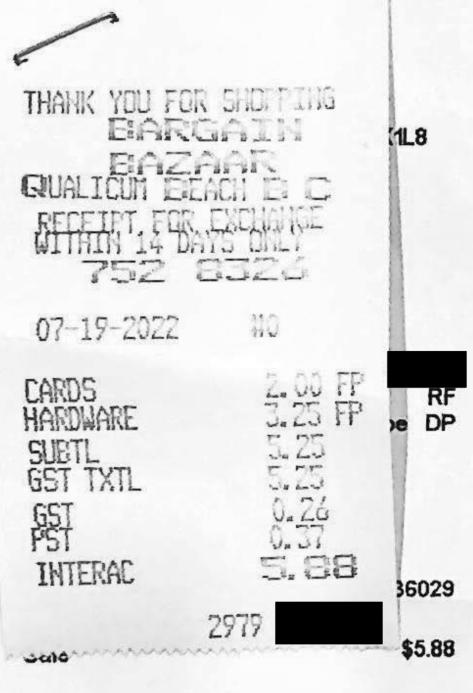

# QUALICUM BEACH GST

BLOOMSFORYOU

\$19.99 GP

Terminal ID: QF01ET09

Trans #: 983026

Total: CAD\$22.39

Interac

Direct Payment PURCHASE

DEFAULT

\*\*\*\*\*

P

AID: A0000002771010

ACI/ISO 001/00 APPROVED 132725 SEQ 051001001020

TVR: 8000008000

22/05/24

# \*\*\* CUSTOMER COPY \*\*\*

| PRE-TAX SUBTOTAL | \$19.99 |
|------------------|---------|
| GST 5.00%        | \$1.00  |
| PST 7.00%        | \$1.40  |
| AMOUNT DUE       | \$22,39 |
| DEBIT CARD       | \$22,39 |
| CHANGE DUE       | \$0.00  |
| ITEM COUNT 1     |         |