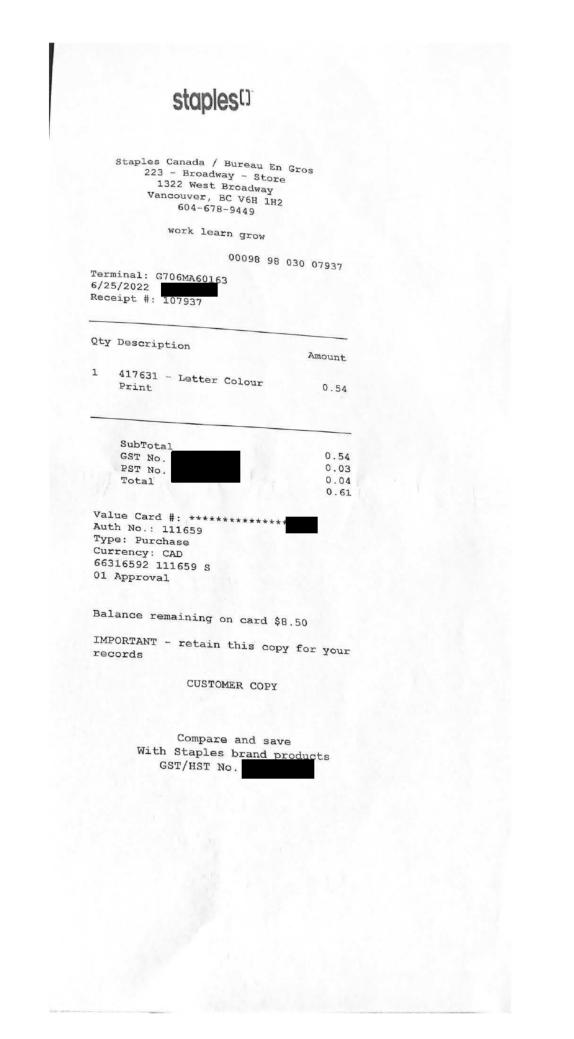

|                                                                    |                      |
|                             | Apr. 1, 2022                                                                                                            | to                                     | Sep. 30, 2                               | 2022                                                               |                      |
| Note 4                      | 3481 O                                                                                                                  | ourier/Posta<br>ffice Supplie          | ge<br>s                                  | of the following<br>ure (non-furnitu                               |                      |

-



| staples                                                                                                                                  |                              |
|------------------------------------------------------------------------------------------------------------------------------------------|------------------------------|
|                                                                                                                                          |                              |
| Staples Canada / Bureau E<br>223 - Broadway - Stor<br>1322 West Broadway<br>Vancouver, BC V6H 1H<br>604-678-9449                         | ce                           |
| work learn grow