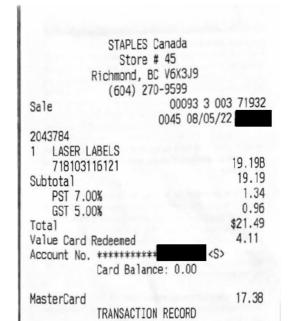

### Summary of Constituency Office Expense Receipts Fiscal 2022/2023 Period: Quarter 2 - Jul. 1, 2022 to Sep. 30, 2022

| Member Name:                | Yao, Henry                                                                                                              |                                        |                                          |                                                                    |                      |
|-----------------------------|-------------------------------------------------------------------------------------------------------------------------|----------------------------------------|------------------------------------------|--------------------------------------------------------------------|----------------------|
| Expense Category:           | Office Supplies                                                                                                         |                                        |                                          | <u>Note</u>                                                        | <u>Amount</u>        |
| Cumulative Balance at End   | of Prior Reporting Pe                                                                                                   | eriod:                                 |                                          | Note 1                                                             | \$2,617.75           |
|                             |                                                                                                                         |                                        |                                          |                                                                    | <i>+_,</i>           |
| Add: Total Amount of Rece   | ipts for Current Repo                                                                                                   | orting Period                          | :                                        | Note 2                                                             | \$954.66             |
| Balance at End of Current F | Reporting Period:                                                                                                       |                                        |                                          | Note 3                                                             | \$3,572.41           |
| Note 1<br>Note 2            | This amount repres<br>disclosure report for<br>Apr. 1, 2022<br>This amount repres<br>disclosure expense<br>Jul. 1, 2022 | or this expens<br>to<br>sents the tota | se category<br>Jun. 30, 2<br>al amount o | y for the period f<br>2022<br>of receipts recor<br>reporting perio | from<br>ded for this |
| Note 3                      | scanned receipts total above. This amount also equals the Q2 disc<br>report for the period from                         |                                        |                                          |                                                                    |                      |
|                             | Apr. 1, 2022                                                                                                            | to                                     | Sep. 30, 2                               | 2022                                                               |                      |
| Note 4                      | 3481 O                                                                                                                  | ourier/Posta<br>ffice Supplie          | ge<br>s                                  | of the following<br>ure (non-furnitu                               |                      |