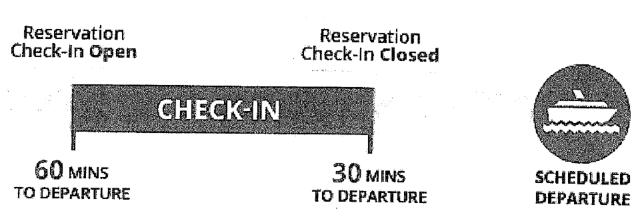

## Arrive at the terminal 30 to 60 minutes prior to scheduled departure

What you need to redeem your booking

American Express

.........

Amount paid: \$735,13

Santa-apage cappings since gas

Base fare Economy - Latitude