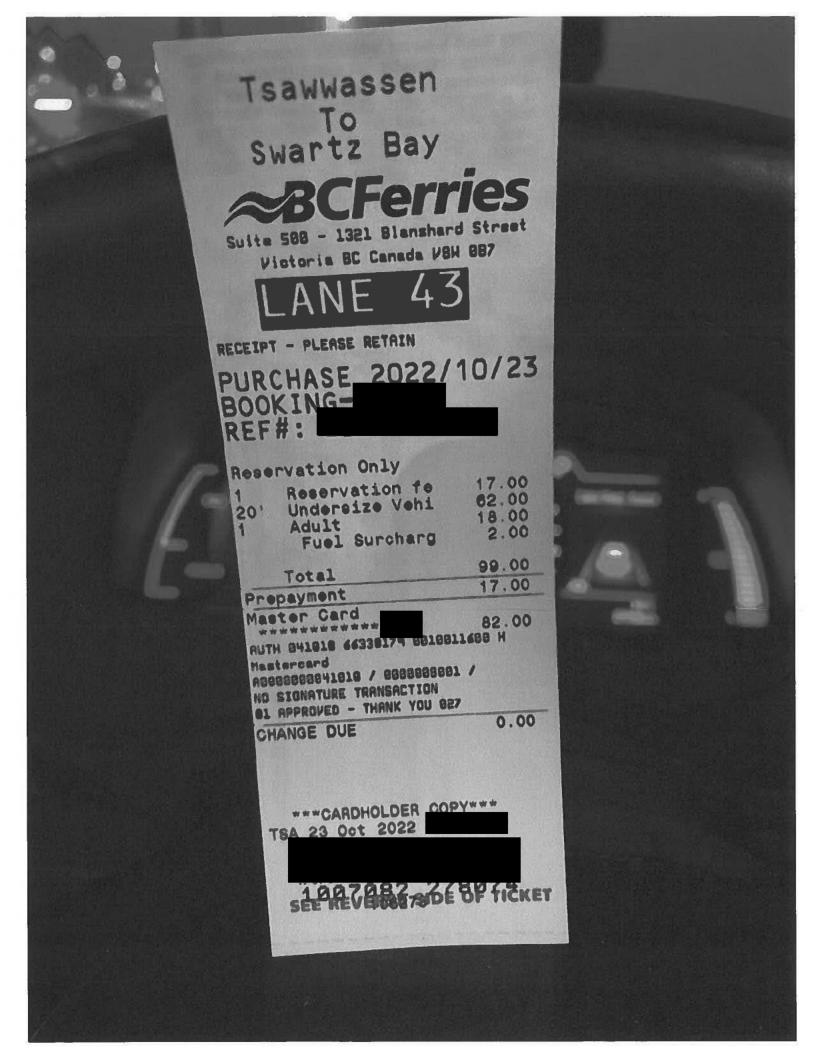

| Date                                                        | Expenses                        | Amount   |
|-------------------------------------------------------------|---------------------------------|----------|
| October 16, 2022 97(km)<br>From Constituency to Legislature |                                 | \$53.35  |
| October 20, 2022<br>From Legisla                            | 97(km)<br>Iture to Constituency | \$53.35  |
| October 16, 2022                                            | Dinner Only - Victoria          | \$36.00  |
| October 16, 2022                                            | Ferry                           | \$99.00  |
| October 16, 2022                                            | Hotel Victoria - With Receipts  | \$609.76 |
| October 17, 2022                                            | MLA Per Diem - Victoria         | \$61.00  |
| October 18, 2022                                            | Lunch and Dinner Only-Victoria  | \$48.50  |
| October 19, 2022                                            | MLA Per Diem - Victoria         | \$61.00  |
| October 20, 2022                                            | Dinner Only - Victoria          | \$36.00  |
| October 20, 2022                                            | Ferry                           | \$99.00  |