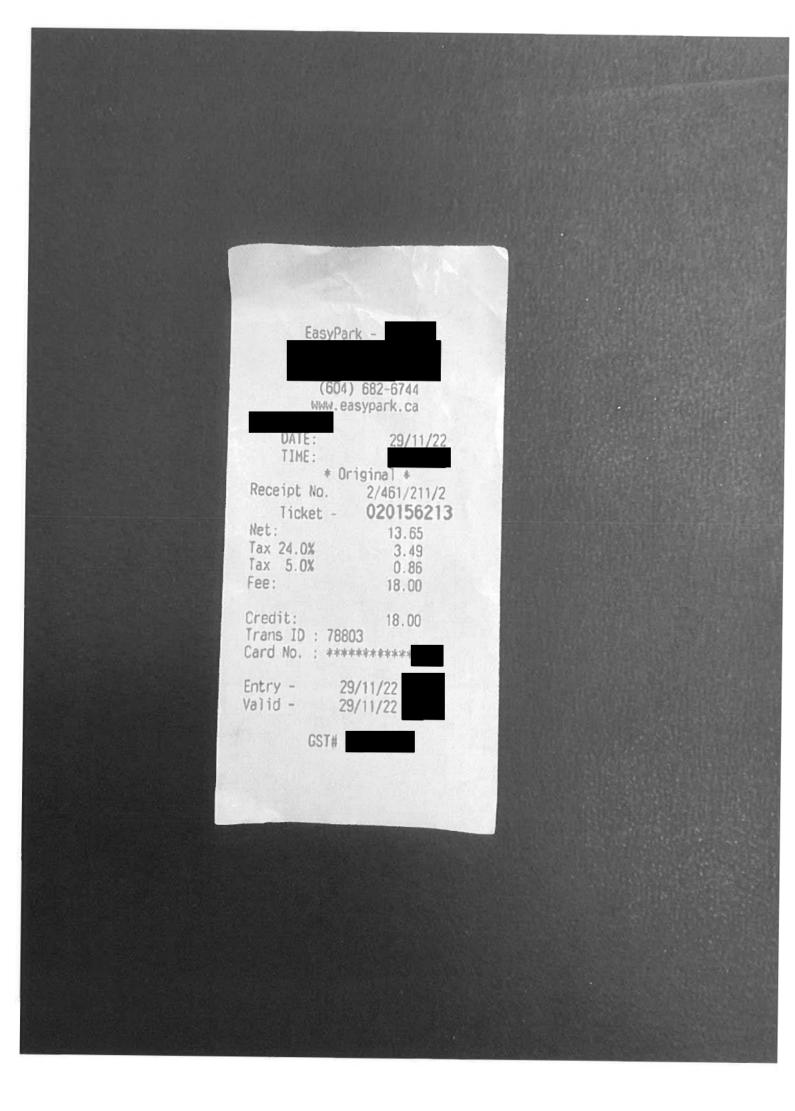

| Date                                  | Expenses                                   | Amount   |
|---------------------------------------|--------------------------------------------|----------|
| November 20, 2022<br>Home to Ferry    | 64(km)                                     | \$35.20  |
| November 20, 2022<br>Ferry to Legisla | 33(km)<br>ature                            | \$18.15  |
| November 24, 2022<br>Legislature to f | 33(km)<br>erry                             | \$18.15  |
| November 24, 2022<br>Ferry to home    | 64(km)                                     | \$35.20  |
| November 20, 2022                     | Dinner Only - Victoria                     | \$36.00  |
| November 20, 2022<br>Tsawwassen to    | Ferry<br>Swartz Bay                        | \$100.15 |
| November 21, 2022                     | MLA Per Diem - Victoria                    | \$61.00  |
| November 22, 2022                     | MLA Per Diem - Victoria                    | \$61.00  |
| November 23, 2022                     | Breakfast and Dinner Only-Victoria         | \$48.50  |
| November 24, 2022<br>Swartz Bay to    | Ferry<br>Tsawwassen                        | \$100.15 |
| November 24, 2022<br>4 nights stay in | Hotel Victoria - With Receipts<br>Victoria | \$609.76 |
| November 24, 2022                     | MLA Per Diem - Victoria                    | \$61.00  |
|                                       | <u>4</u>                                   |          |