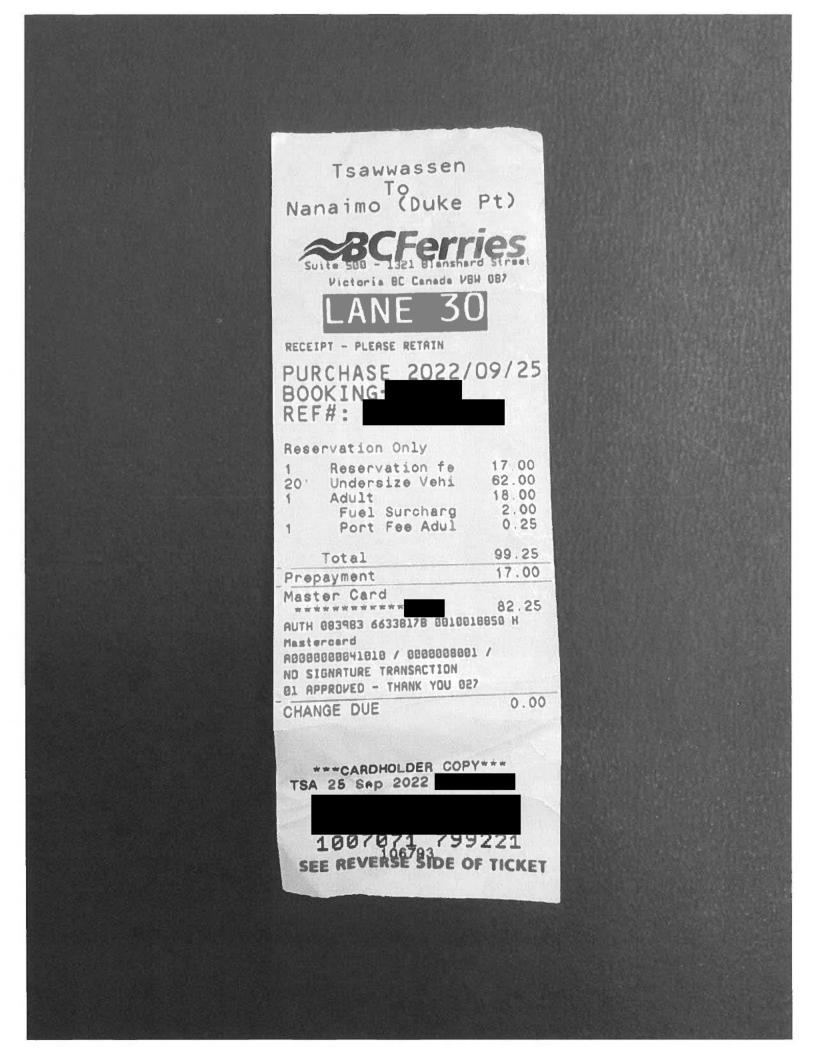

| Date                                   | Expenses                                       | Amount   |
|----------------------------------------|------------------------------------------------|----------|
| September 25, 2022<br>From Constitue   | 119(km)<br>ency to Parksville via Tsawwassen   | \$65.45  |
| September 27, 2022<br>From Parksville  | 103(km)<br>e to Constituency via Departure Bay | \$56.65  |
| September 27, 2022<br>Travel to and fi | 26(km)<br>rom outreach event in Qualicum Beach | \$14.30  |
| September 25, 2022                     | Accommodation Expenses                         | \$514.60 |
| September 25, 2022                     | Ferry                                          | \$99.25  |
| September 25, 2022                     | Lunch only                                     | \$27.00  |
| September 26, 2022                     | Dinner Only                                    | \$36.00  |
| September 27, 2022                     | Dinner Only                                    | \$36.00  |
| September 27, 2022                     | Ferry                                          | \$104.25 |