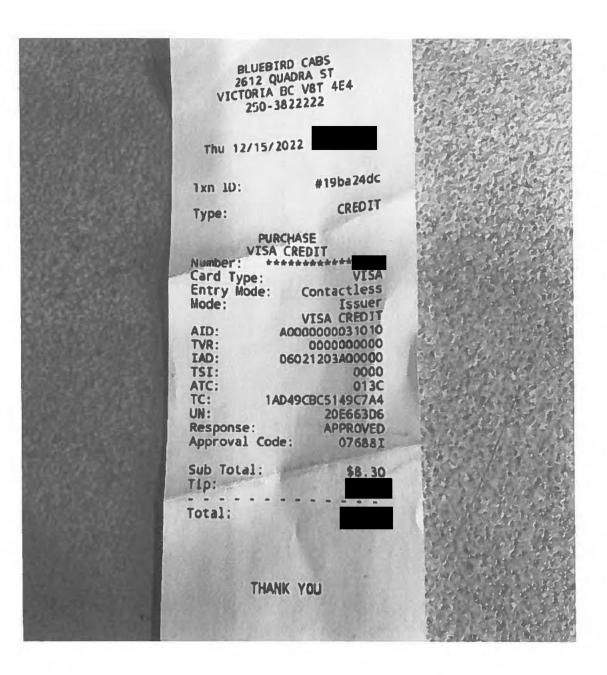

| Date                                 | Expenses                                                | Amount   |
|--------------------------------------|---------------------------------------------------------|----------|
| December 14, 2022<br>Drive from con  | 46(km)<br>stituency to Helijet                          | \$26.22  |
| December 16, 2022<br>Drive from Heli | 46(km)<br>jet to constituency                           | \$26.22  |
| December 14, 2022<br>Helijet         | Airfare                                                 | \$245.00 |
| December 14, 2022 Originally rese    | Ferry<br>rved ferry but needed to take Helijet instead  | \$22.00  |
| December 14, 2022<br>Stay at         | Hotel Victoria - With Receipts                          | \$351.74 |
| December 14, 2022                    | Lunch and Dinner Only-Victoria                          | \$48.50  |
| December 15, 2022<br>All day whippe  | MLA Per Diem - Victoria<br>d caucus meeting             | \$61.00  |
| December 15, 2022<br>Evening taxi to | Taxi<br>o caucus event                                  | \$11.30  |
| December 15, 2022<br>Night taxi from | Taxi<br>caucus event to hotel                           | \$8.30   |
| December 16, 2022<br>Helijet         | Airfare                                                 | \$245.00 |
| December 16, 2022                    | Breakfast & Lunch Only-Victoria                         | \$39.50  |
| December 16, 2022<br>Originally rese | Ferry<br>erved ferry but needed to take Helijet instead | \$22.00  |
| December 16, 2022                    | Тахі                                                    | \$8.30   |

| <b>Total Charges</b> | 351.74 |        |
|----------------------|--------|--------|
| Total Credits        |        | 351.74 |
| Balance              |        | 0.00   |

Guest Signature \_\_\_\_\_\_

|               | BLUEBIRD CABS<br>2612 QUADRA ST<br>VICTORIA DC V8T 4E4<br>250-3822222      |  |
|---------------|----------------------------------------------------------------------------|--|
|               | Thu 12/15/2022 PM                                                          |  |
| in the second | Txn 1D: #18b0aeba                                                          |  |
|               | Type:CREDITPURCHASE<br>VISA CREDITMumber:********************************* |  |
|               | THANK YOU                                                                  |  |
| NO. There     |                                                                            |  |