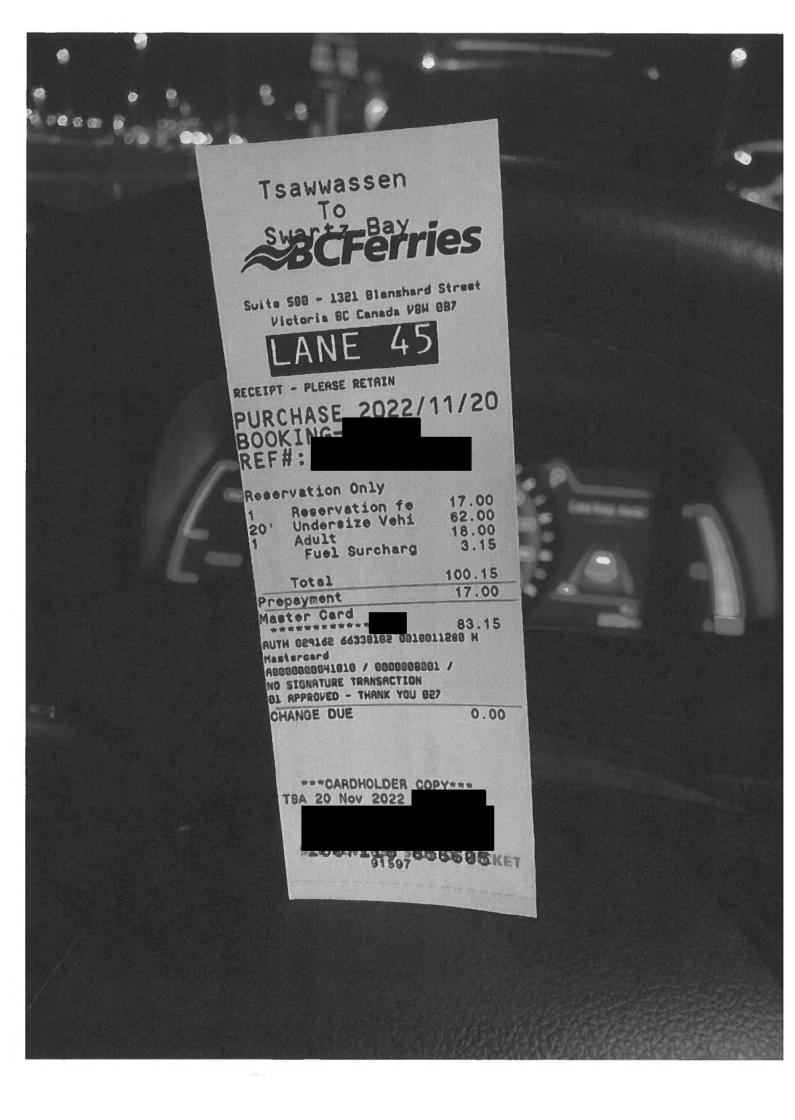

| Date                                  | Expenses                                   | Amount   |
|---------------------------------------|--------------------------------------------|----------|
| November 20, 2022<br>Home to Ferry    | 64(km)                                     | \$35.20  |
| November 20, 2022<br>Ferry to Legisla | 33(km)<br>ature                            | \$18.15  |
| November 24, 2022<br>Legislature to f | 33(km)<br>erry                             | \$18.15  |
| November 24, 2022<br>Ferry to home    | 64(km)                                     | \$35.20  |
| November 20, 2022                     | Dinner Only - Victoria                     | \$36.00  |
| November 20, 2022<br>Tsawwassen to    | Ferry<br>Swartz Bay                        | \$100.15 |
| November 21, 2022                     | MLA Per Diem - Victoria                    | \$61.00  |
| November 22, 2022                     | MLA Per Diem - Victoria                    | \$61.00  |
| November 23, 2022                     | Breakfast and Dinner Only-Victoria         | \$48.50  |
| November 24, 2022<br>Swartz Bay to    | Ferry<br>Tsawwassen                        | \$100.15 |
| November 24, 2022<br>4 nights stay in | Hotel Victoria - With Receipts<br>Victoria | \$609.76 |
| November 24, 2022                     | MLA Per Diem - Victoria                    | \$61.00  |
|                                       | <u>4</u>                                   |          |

| $\sim$                                    | <b>CFerries</b>                                                                                                                                |             | Date Issued: 09<br>Booked by: BC                                                                                 | NOV/2022                 | NTRE                                                                 |
|-------------------------------------------|------------------------------------------------------------------------------------------------------------------------------------------------|-------------|------------------------------------------------------------------------------------------------------------------|--------------------------|----------------------------------------------------------------------|
| Victo<br>Toll I<br>Direc<br>If you<br>GST | 1321 Blanshard Street<br>bria, BC V8W 087<br>Free: 1-888-BC FERRY (1-888-22<br>ct: (250) 386-3431<br>u have any questions please ca<br>Number: |             | Booking Holde<br>Phone:                                                                                          | ig Reference Number to T | icket Agent<br>age 1 of 3                                            |
| BOG                                       | oking Reference:                                                                                                                               |             |                                                                                                                  |                          |                                                                      |
|                                           | Departs<br>Tsawwassen                                                                                                                          | Time / Date | Arrives<br>Swartz Bay, Victor                                                                                    | Time /                   | Date                                                                 |
| N                                         | Aetro Vancouver                                                                                                                                | 14/Dec/2022 | Vancouver Island                                                                                                 |                          | :/2022                                                               |
| Tsawwa                                    | UNDER HEIGHT PASSENGER<br>Spirit of British Columbia<br>ng you have selected is a direc<br>ssen - Swartz Bay, Victoria<br>le Reservation Only  |             | Fare Information<br>20' UNDER HEIGH<br>FUEL SURCH<br>1 ADULT/YOUTH<br>FUEL SURCH<br>Change fee<br>Reservation fe | H<br>HARGE               | Price<br>\$62.00<br>\$2.45<br>\$18.00<br>\$0.70<br>\$5.00<br>\$17.00 |
|                                           | *                                                                                                                                              |             |                                                                                                                  | Total:<br>Amount Paid:   | \$105.15<br>\$22.00                                                  |