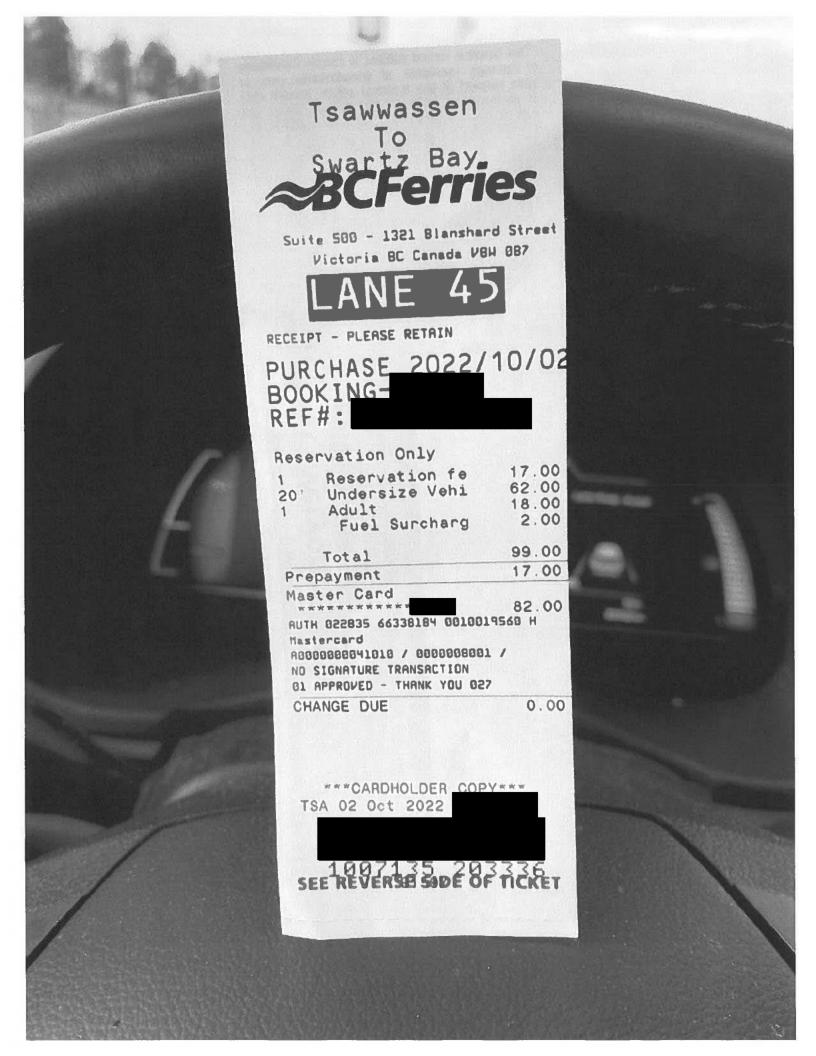

| Date                                   | Expenses                                       | Amount   |
|----------------------------------------|------------------------------------------------|----------|
| September 25, 2022<br>From Constitue   | 119(km)<br>ency to Parksville via Tsawwassen   | \$65.45  |
| September 27, 2022<br>From Parksville  | 103(km)<br>e to Constituency via Departure Bay | \$56.65  |
| September 27, 2022<br>Travel to and fi | 26(km)<br>rom outreach event in Qualicum Beach | \$14.30  |
| September 25, 2022                     | Accommodation Expenses                         | \$514.60 |
| September 25, 2022                     | Ferry                                          | \$99.25  |
| September 25, 2022                     | Lunch only                                     | \$27.00  |
| September 26, 2022                     | Dinner Only                                    | \$36.00  |
| September 27, 2022                     | Dinner Only                                    | \$36.00  |
| September 27, 2022                     | Ferry                                          | \$104.25 |