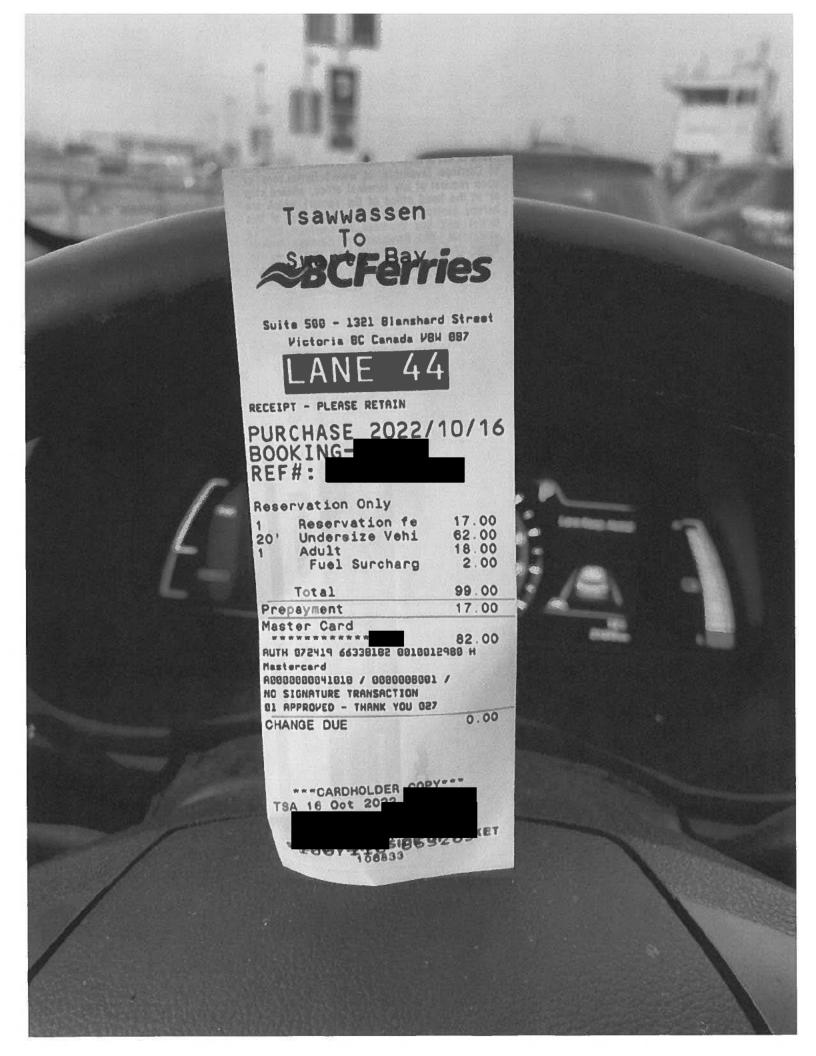

| Amou   | Expenses                          | Date             |
|--------|-----------------------------------|------------------|
| \$53.  | 97(km)                            | October 02, 2022 |
|        | uency to Ferry, Ferry to Victoria | From Constitu    |
| \$53.3 | 97(km)                            | October 06, 2022 |
|        | to Ferry, Ferry to Constituency   | From Victoria    |
| \$36.  | Dinner Only - Victoria            | October 02, 2022 |
| \$99.  | Ferry                             | October 02, 2022 |
| \$609. | Hotel Victoria - With Receipts    | October 02, 2022 |
| \$61.  | MLA Per Diem - Victoria           | October 03, 2022 |
| \$61.  | MLA Per Diem - Victoria           | October 04, 2022 |
| \$61.  | MLA Per Diem - Victoria           | October 05, 2022 |
| \$99.  | Ferry                             | October 06, 2022 |
| \$61.  | MLA Per Diem - Victoria           | October 06, 2022 |