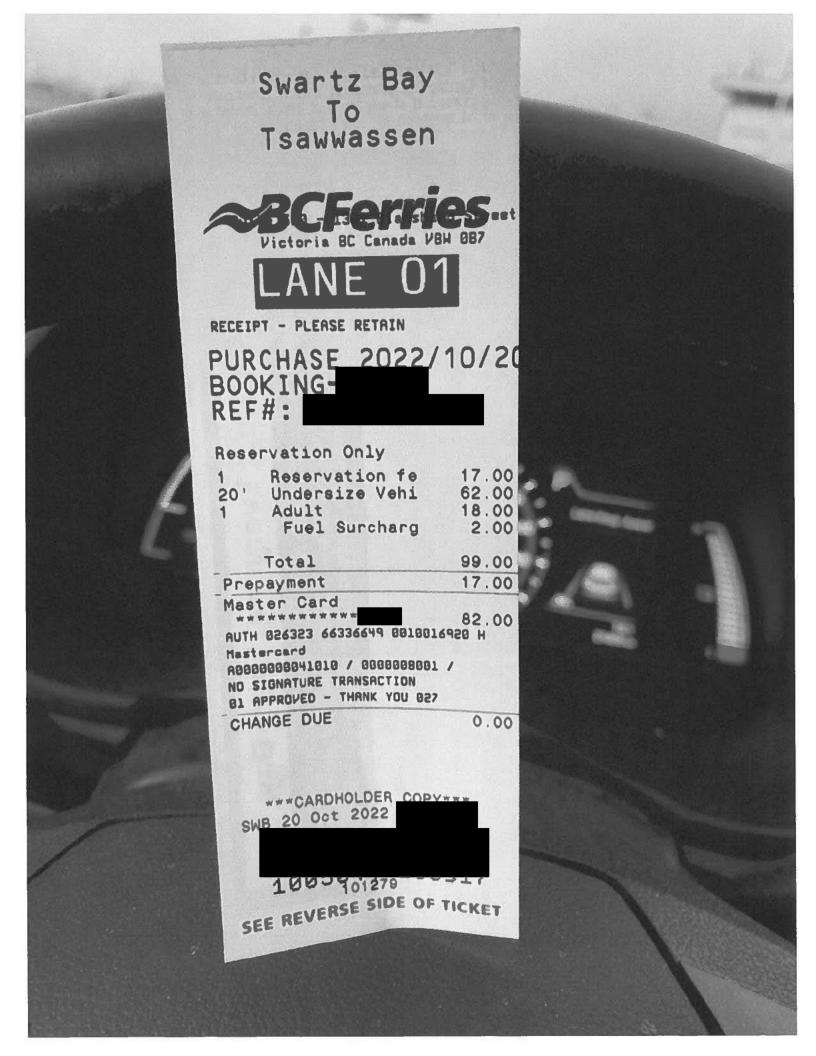

| Date                                   | Expenses                                       | Amount   |
|----------------------------------------|------------------------------------------------|----------|
| September 25, 2022<br>From Constitue   | 119(km)<br>ency to Parksville via Tsawwassen   | \$65.45  |
| September 27, 2022<br>From Parksville  | 103(km)<br>e to Constituency via Departure Bay | \$56.65  |
| September 27, 2022<br>Travel to and fi | 26(km)<br>rom outreach event in Qualicum Beach | \$14.30  |
| September 25, 2022                     | Accommodation Expenses                         | \$514.60 |
| September 25, 2022                     | Ferry                                          | \$99.25  |
| September 25, 2022                     | Lunch only                                     | \$27.00  |
| September 26, 2022                     | Dinner Only                                    | \$36.00  |
| September 27, 2022                     | Dinner Only                                    | \$36.00  |
| September 27, 2022                     | Ferry                                          | \$104.25 |