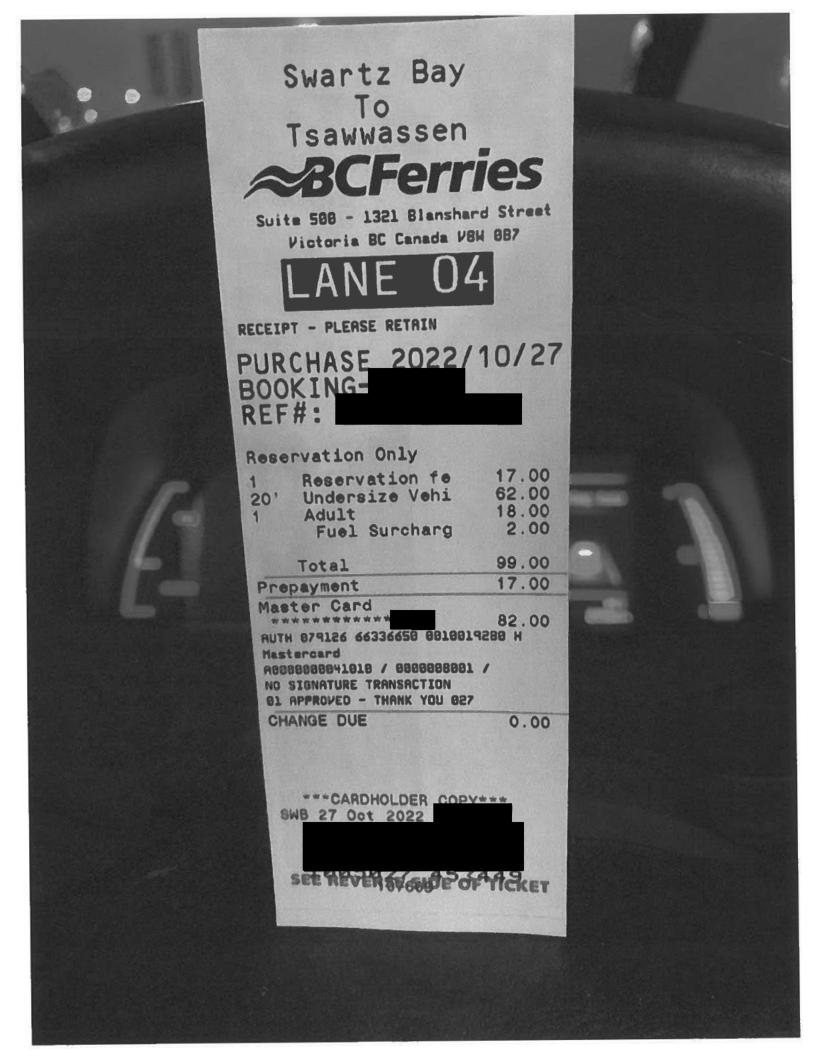

## Members Of The Legislative Assembly **Travel Claim Form**

| Claim Number:<br>MLA Name:<br>Constituency:<br>Type Of Trip:<br>Prepared By:<br>Claimant Type:<br>Travel From:<br>Trip Details: | <b>48873</b><br>DEith, Bob VM150122 HWR<br>Maple Ridge - Mission<br>MLA Travel<br>Member of Legislative Assembly<br>Constituency<br>Travel for Session | Claim Date:   | October 23, 2022<br>Legislature |          |
|---------------------------------------------------------------------------------------------------------------------------------|--------------------------------------------------------------------------------------------------------------------------------------------------------|---------------|---------------------------------|----------|
| Date                                                                                                                            | Expenses                                                                                                                                               |               |                                 | Amount   |
| October 23, 2022<br>From C                                                                                                      | 2 97(km)<br>onstituency to Legislature                                                                                                                 |               |                                 | \$53.35  |
| October 27, 2022<br>From Le                                                                                                     | 2 97(km)<br>egislature to Constituency                                                                                                                 |               |                                 | \$53.35  |
| October 23, 2022                                                                                                                | 2 Dinner Only - Victoria                                                                                                                               |               |                                 | \$36.00  |
| October 23, 2022                                                                                                                | 2 Ferry                                                                                                                                                |               |                                 | \$99.00  |
| October 23, 2022                                                                                                                | 2 Hotel Victoria - With Re                                                                                                                             | ceipts        |                                 | \$609.76 |
| October 24, 2022                                                                                                                | 2 MLA Per Diem - Victoria                                                                                                                              | а             |                                 | \$61.00  |
| October 25, 2022                                                                                                                | 2 MLA Per Diem - Victoria                                                                                                                              | а             |                                 | \$61.00  |
| October 26, 2022                                                                                                                | 2 Breakfast and Dinner C                                                                                                                               | only-Victoria |                                 | \$48.50  |
| October 27, 2022                                                                                                                | 2 Ferry                                                                                                                                                |               |                                 | \$99.00  |