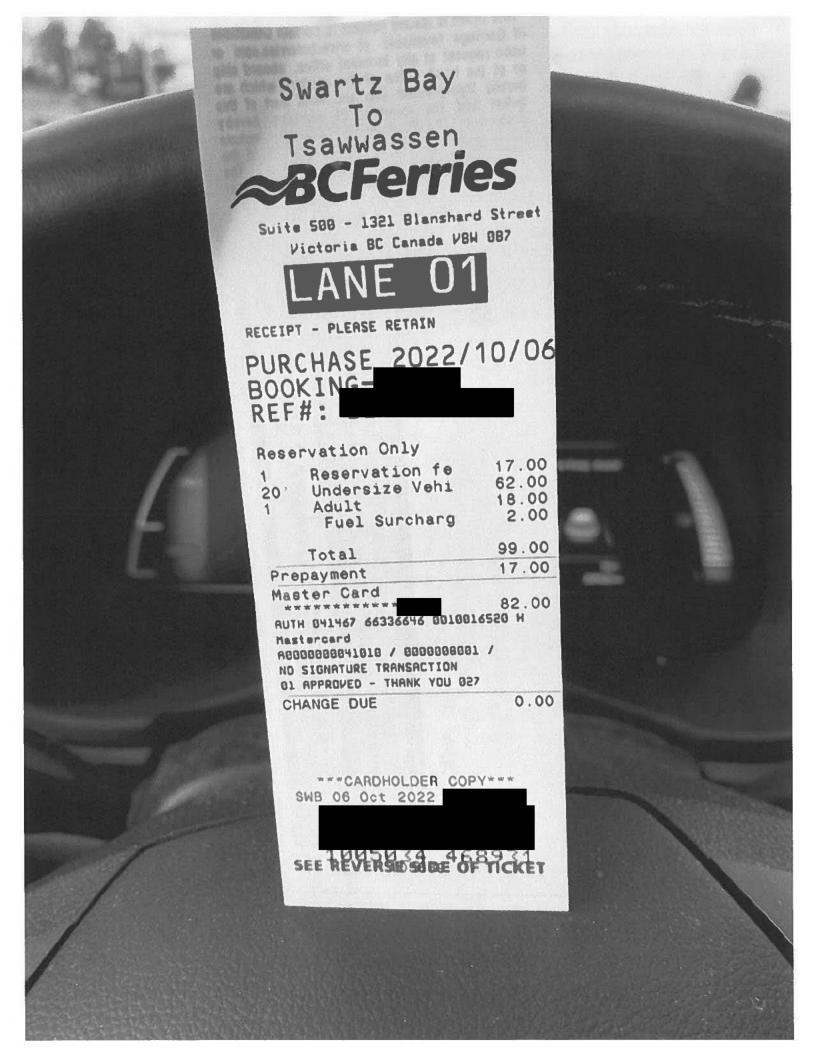

| Date                                   | Expenses                                       | Amount   |
|----------------------------------------|------------------------------------------------|----------|
| September 25, 2022<br>From Constitue   | 119(km)<br>ency to Parksville via Tsawwassen   | \$65.45  |
| September 27, 2022<br>From Parksville  | 103(km)<br>e to Constituency via Departure Bay | \$56.65  |
| September 27, 2022<br>Travel to and fi | 26(km)<br>rom outreach event in Qualicum Beach | \$14.30  |
| September 25, 2022                     | Accommodation Expenses                         | \$514.60 |
| September 25, 2022                     | Ferry                                          | \$99.25  |
| September 25, 2022                     | Lunch only                                     | \$27.00  |
| September 26, 2022                     | Dinner Only                                    | \$36.00  |
| September 27, 2022                     | Dinner Only                                    | \$36.00  |
| September 27, 2022                     | Ferry                                          | \$104.25 |