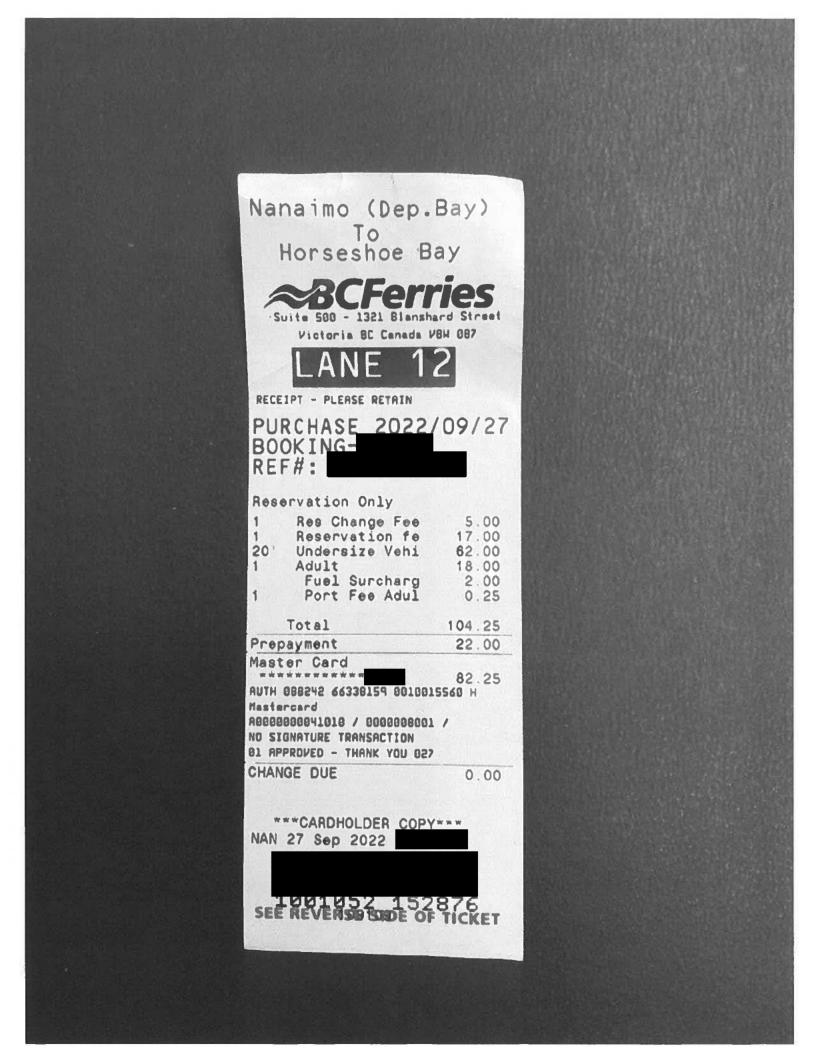

| Date                                   | Expenses                                       | Amount   |
|----------------------------------------|------------------------------------------------|----------|
| September 25, 2022<br>From Constitue   | 119(km)<br>ency to Parksville via Tsawwassen   | \$65.45  |
| September 27, 2022<br>From Parksville  | 103(km)<br>e to Constituency via Departure Bay | \$56.65  |
| September 27, 2022<br>Travel to and fi | 26(km)<br>rom outreach event in Qualicum Beach | \$14.30  |
| September 25, 2022                     | Accommodation Expenses                         | \$514.60 |
| September 25, 2022                     | Ferry                                          | \$99.25  |
| September 25, 2022                     | Lunch only                                     | \$27.00  |
| September 26, 2022                     | Dinner Only                                    | \$36.00  |
| September 27, 2022                     | Dinner Only                                    | \$36.00  |
| September 27, 2022                     | Ferry                                          | \$104.25 |