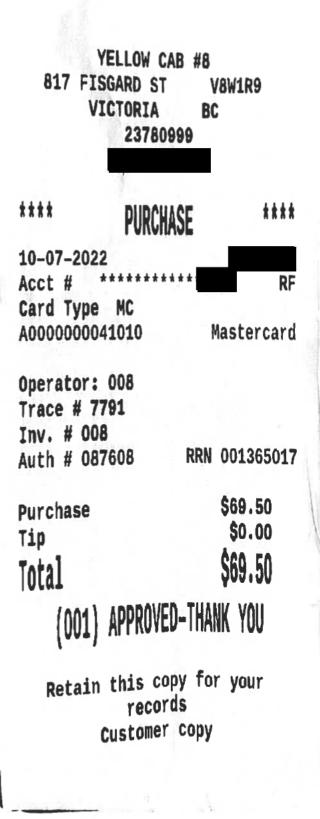

| Date Expenses                    |                                | Amount       |
|----------------------------------|--------------------------------|--------------|
| October 02, 2022<br>Home - Airpo | 8(km)<br>rt                    | \$4.40       |
| October 02, 2022                 | Airfare                        | \$688.93     |
| October 02, 2022                 | Car Rental                     | \$141.2841.2 |
| October 02, 2022                 | Lunch and Dinner Only-Victoria | \$48.50      |
| October 03, 2022                 | MLA Per Diem - Victoria        | \$61.00      |
| October 04, 2022                 | MLA Per Diem - Victoria        | \$61.00      |
| October 05, 2022                 | MLA Per Diem - Victoria        | \$61.00      |
| October 06, 2022                 | MLA Per Diem - Victoria        | \$61.00      |
| October 07, 2022                 | Airfare                        | \$691.03     |
| October 07, 2022                 | MLA Per Diem                   | \$61.00      |
| October 07, 2022                 | Тахі                           | \$69.50      |