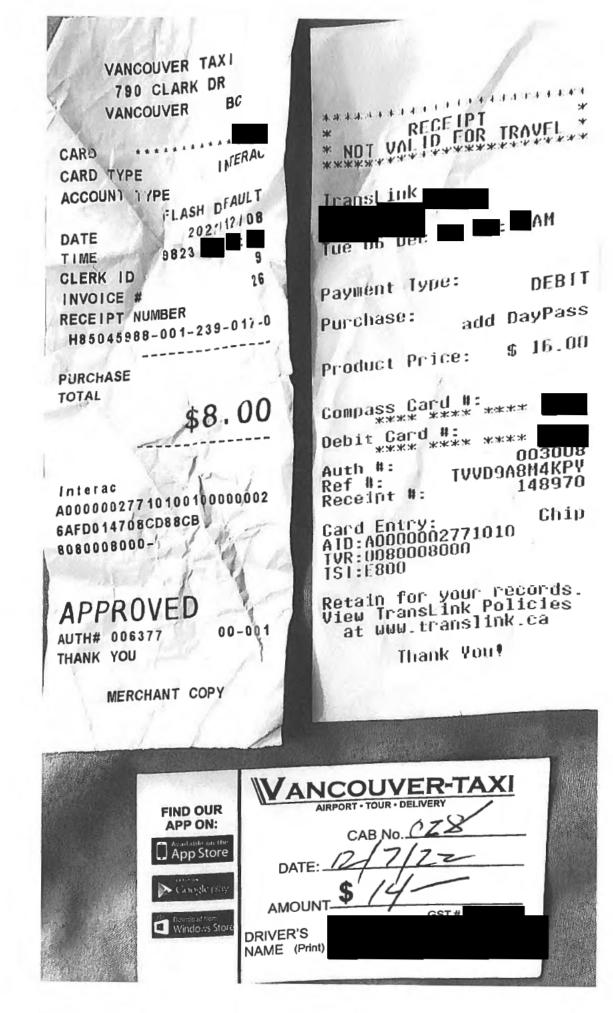

XX/XX |         | 420.64  |
| -        |               |                           | Total                  |       | 420.64  | 420.64  |
|          |               |                           | Balance Due            |       | 0.00    |         |
| GST Sum  | mary          | HST Summa                 | ary                    |       |         |         |
| Room :   | 18.14         | Room :                    | 0.00                   |       |         |         |
| F&B :    | 0.00          | F&B:                      | 0.00                   |       |         |         |
| Other :  | 0.00          | Other :                   | 0.00                   |       |         |         |
| Total :  | 18.14         | Total :                   | 0.00                   |       |         |         |



Scanned with CamScanner



### **Travel Claim Receipt Confirmation Form**

| Stand Laborer | Davies, Dan MLA |
|---------------|-----------------|
| Member Name:  |                 |

| Travel Claim Form<br>Number | 49286                                                                                                                                |
|-----------------------------|--------------------------------------------------------------------------------------------------------------------------------------|
| Expense Description         | Тахі                                                                                                                                 |
| Vendor                      | KS Taxi