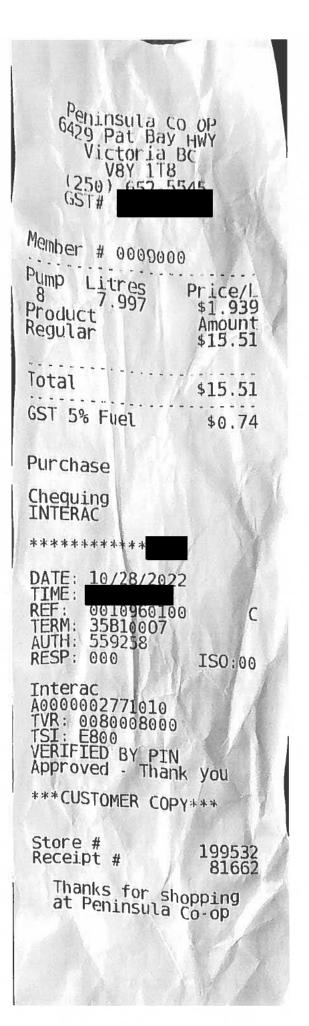

| Date                               | Expenses                           | Amount    |
|------------------------------------|------------------------------------|-----------|
| October 16, 2022<br>Home - Airport | 8(km)                              | \$4.40    |
| October 21, 2022<br>Airport - home | 8(km)                              | \$4.40    |
| October 16, 2022                   | airfare - round trip               | \$1143.71 |
| October 16, 2022                   | Dinner Only - Victoria             | \$36.00   |
| October 17, 2022                   | Car Rental                         | \$41.28   |
| October 17, 2022                   | Fuel                               | \$10.16   |
| October 17, 2022                   | MLA Per Diem - Victoria            | \$61.00   |
| October 18, 2022                   | MLA Per Diem - Victoria            | \$61.00   |
| October 19, 2022                   | Breakfast and Dinner Only-Victoria | \$48.50   |
| October 20, 2022                   | MLA Per Diem - Victoria            | \$61.00   |
| October 21, 2022                   | Car Rental                         | \$34.96   |
| October 21, 2022                   | Fuel                               | \$13.25   |
| October 21, 2022                   | MLA Per Diem - Victoria            | \$61.00   |