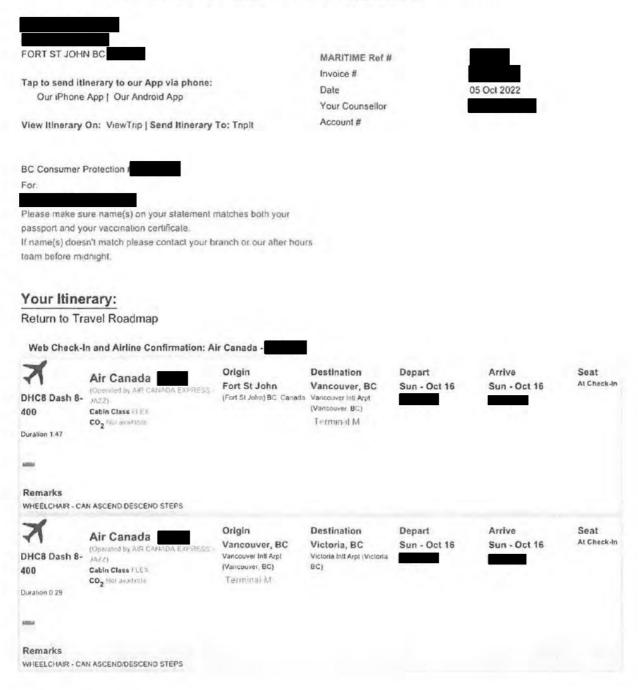

#### **Flight Itinerary**

| Flight                                      | Departure                                                 | Arrival                                                           | Details                                        | Fare                 |
|---------------------------------------------|-----------------------------------------------------------|-------------------------------------------------------------------|------------------------------------------------|----------------------|
| Operated by<br>AIR CANADA<br>EXPRESS - JAZZ | Fort St. John<br>Fort St. John (YXJ)<br>Sun. Oct 16, 2022 | Vancouver<br>Vancouver Int.<br>Airport (YVR)<br>Sun. Oct 16, 2022 | Stops: <b>0</b><br>Duration:<br><b>01hr47m</b> | Economy -<br>Comfort |

# Customer Care

Air Canada 1-888-247-2262\*

Flight Arrivals and Departures 1-888-422-7533

\*For use from phones in Canada, the continental USA, Hawaii and Alaska.

C.K.

|                                                         |                                                                   |                                                                   | Aircraft: <u>De</u><br><u>Havilland Q400</u><br>Cabin: Economy<br>(U)<br>Meals: NA                                                   |                      |
|---------------------------------------------------------|-------------------------------------------------------------------|-------------------------------------------------------------------|--------------------------------------------------------------------------------------------------------------------------------------|----------------------|
| AC<br>Operated by<br>AIR CANADA<br>EXPRESS - JAZZ       | Vancouver<br>Vancouver Int.<br>Airport (YVR)<br>Sun. Oct 16, 2022 | Victoria<br>Victoria Int. (YYJ)<br>Sun. Oct 16, 2022              | Stops: <b>0</b><br>Duration:<br><b>00hr29m</b><br>Aircraft: <u>De</u><br><u>Havilland Q400</u><br>Cabin: Economy<br>(U)<br>Meals: NA | Economy -<br>Comfort |
| AC<br>Operated by<br>AIR CANADA<br>EXPRESS - JAZZ       | Victoria<br>Victoria Int. (YYJ)<br>Fri. Oct 21, 2022              | Vancouver<br>Vancouver Int.<br>Airport (YVR)<br>Fri. Oct 21, 2022 | Stops: 0<br>Duration:<br>00hr31m<br>Aircraft: <u>De</u><br><u>Havilland Q400</u><br>Cabin: Economy<br>(W)<br>Meals: NA               | Economy -<br>Comfort |
| AC<br>AC<br>Operated by<br>AIR CANADA<br>EXPRESS - JAZZ | Vancouver<br>Vancouver Int.<br>Airport (YVR)<br>Fri. Oct 21, 2022 | Fort St. John<br>Fort St. John<br>(YXJ)<br>Fri. Oct 21, 2022      | Stops: 0<br>Duration:<br>01hr43m<br>Aircraft: <u>De</u><br><u>Havilland Q400</u><br>Cabin: Economy<br>(W)<br>Meals: NA               | Economy -<br>Comfort |