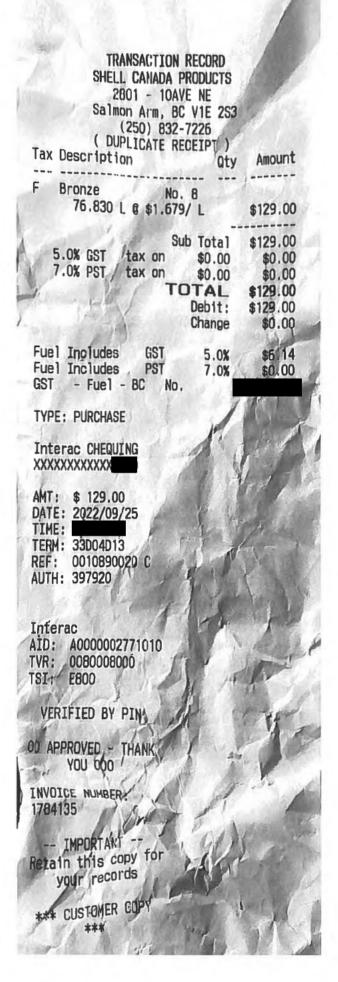

| Date Expenses                         |                                                         | Amount   |
|---------------------------------------|---------------------------------------------------------|----------|
| September 23, 2022                    | Car Rental                                              | \$369.36 |
| September 23, 2022                    | MLA Per Diem                                            | \$61.00  |
| September 24, 2022                    | MLA Per Diem                                            | \$61.00  |
| September 25, 2022<br>Travelled throu | Fuel<br>ughout the Okanagan/Salmon Arm for s/h meetings | \$129.00 |
| September 25, 2022                    | Lunch & Dinner only                                     | \$48.50  |
| September 26, 2022<br>Kelowna         | Accommodation Expenses                                  | \$792.34 |
| September 26, 2022                    | Airfare                                                 | \$280.48 |
| September 26, 2022                    | Fuel                                                    | \$85.01  |
| September 26, 2022                    | MLA Per Diem                                            | \$61.00  |
|                                       |                                                         |          |