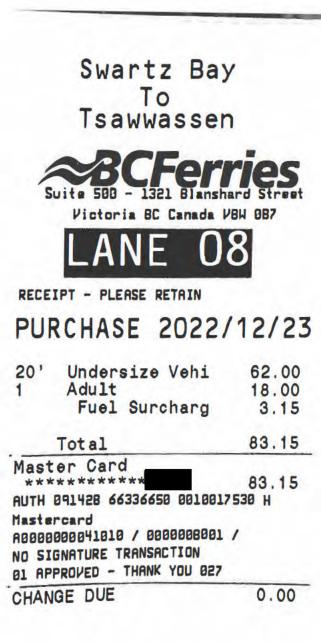

2    | Mastercard    |               | XXXXXXXXXXXX           | XX/XX |         | 266.32  |
|             |               |               | Total                  |       | 266.32  | 266.3   |
|             |               | Balance Due   |                        | 0.00  |         |         |
| GST Summary |               | HST Summary   |                        |       |         |         |
| Room :      | 9.07          | Room :        | 0.00                   |       |         |         |
| F&B :       | 0.00          | F&B :         | 0.00                   |       |         |         |
| Other :     | 2.67          | Other :       | 0.00                   |       |         |         |
| Total:      | 11.74         | Total :       | 0.00                   |       |         |         |





Scanned with CamScanner