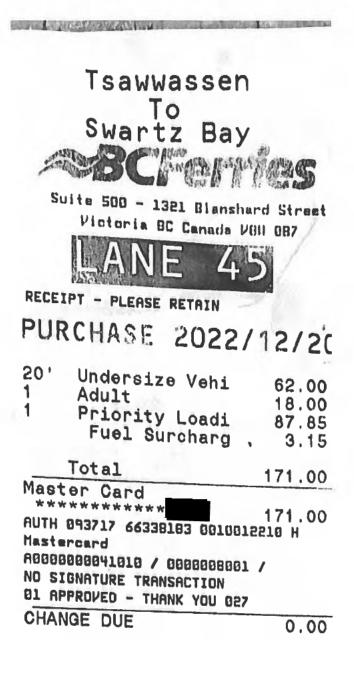

2.64  |
| -        | 1.75          |               | Total                  | іс. — тр.,, с. с. с. | 532.64  | 532.64  |
|          |               |               | Balance Due            |                      | 0.00    |         |
| GST Sun  | mary_         | HST Summar    | γ.                     |                      |         |         |
| Room :   | 18.14         | Room :        | 0.00                   |                      |         |         |
| F&B :    | 0.00          | F&B :         | 0.00                   |                      |         |         |
| Other :  | 5.34          | Other :       | 0.00                   |                      |         |         |
| Total :  | 23.48         | Total :       | 0.00                   |                      |         |         |





Scanned with CamScanner



Claim Number: 49351 MLA Name: Davies, Dan VM150108 RWR Claim Date: December 22, 2022 Constituency: Peace River North Type Of Trip: MLA Travel Prepared By: Claimant Type: Member of Legislative Assembly **Travel From:** Victoria Travel To: Fort St. John Trip Details: Meetings in Victoria

| Date                               | Expenses                  |                       | Amount    |
|------------------------------------|---------------------------|-----------------------|-----------|
| December 23, 2022<br>Vic - Van     | 72(km)                    |                       | \$41.04   |
| December 24, 2022<br>Vancouver - F | 1218(km)<br>Fort St. John |                       | \$694.26  |
| December 22, 2022                  | MLA Per Diem - Victoria   |