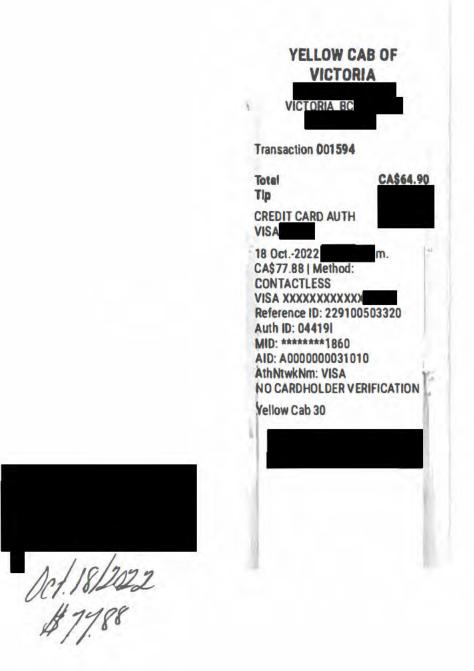

| Date Expenses                    |                                | Amount       |
|----------------------------------|--------------------------------|--------------|
| October 02, 2022<br>Home - Airpo | 8(km)<br>rt                    | \$4.40       |
| October 02, 2022                 | Airfare                        | \$688.93     |
| October 02, 2022                 | Car Rental                     | \$141.2841.2 |
| October 02, 2022                 | Lunch and Dinner Only-Victoria | \$48.50      |
| October 03, 2022                 | MLA Per Diem - Victoria        | \$61.00      |
| October 04, 2022                 | MLA Per Diem - Victoria        | \$61.00      |
| October 05, 2022                 | MLA Per Diem - Victoria        | \$61.00      |
| October 06, 2022                 | MLA Per Diem - Victoria        | \$61.00      |
| October 07, 2022                 | Airfare                        | \$691.03     |
| October 07, 2022                 | MLA Per Diem                   | \$61.00      |
| October 07, 2022                 | Тахі                           | \$69.50      |