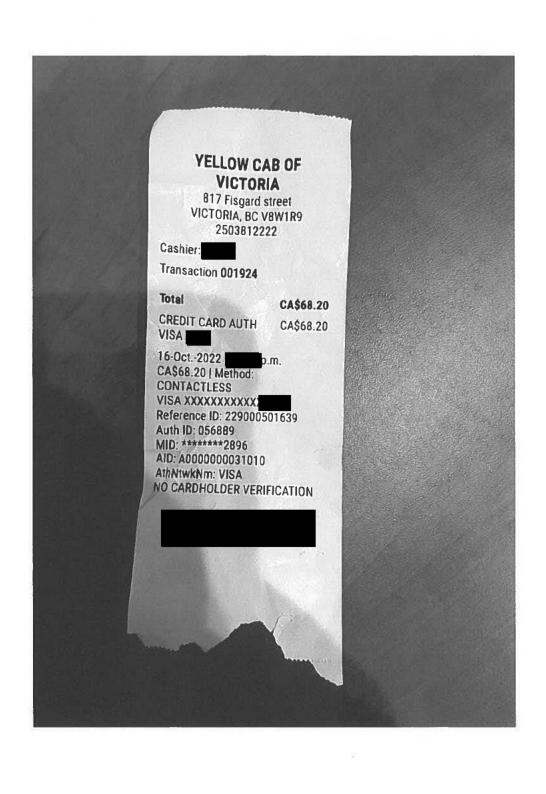

Claim Number: 48994

MLA Name: Doerkson, Lorne VM134723 RWR Claim Date: October 16, 2022

Constituency: Cariboo - Chilcotin

Type Of Trip: MLA Travel

Prepared By:

Claimant Type: Member of Legislative Assembly

Travel From: Williams Lake Travel To: Victoria

Trip Details: Session Travel

| Date                             | Expenses                           | Amount  |
|----------------------------------|------------------------------------|---------|
| October 16, 2022<br>Home to YWL  | 11(km)                             | \$6.05  |
| October 21, 2022<br>YWL to Home  | 11(km)                             | \$6.05  |
| October 16, 2022<br>Claim #48513 | Airfare                            | \$0.00  |
| October 16, 2022                 | Dinner Only - Victoria             | \$36.00 |
| October 16, 2022                 | Taxi                               | \$68.20 |
| October 17, 2022                 | MLA Per Diem - Victoria            | \$61.00 |
| October 18, 2022                 | MLA Per Diem - Victoria            | \$61.00 |
| October 19, 2022                 | Breakfast and Dinner Only-Victoria | \$48.50 |
| October 20, 2022                 | MLA Per Diem - Victoria            | \$61.00 |
| October 21, 2022                 | Breakfast & Lunch Only-Victoria    | \$39.50 |
| October 21, 2022                 | Taxi                               | \$63.50 |

**Total Payable** 

Page: 1

Claim Number: 48998

MLA Name: Doerkson, Lorne VM134723 RWR Claim Date: October 30, 2022

Constituency: Cariboo - Chilcotin

Type Of Trip:

**MLA Travel** 

Prepared By: