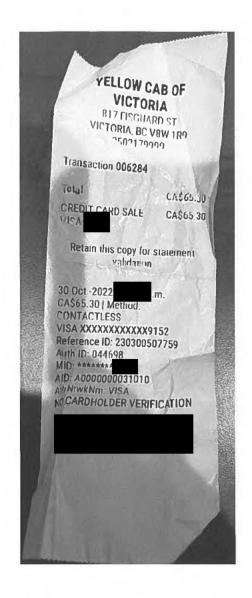

Claimant Type: Member of Legislative Assembly **Travel From:** 

Williams Lake

Travel To:

Victoria

Trip Details:

Session Travel

| Date                                 | Expenses                          | Amount    |
|--------------------------------------|-----------------------------------|-----------|
| October 30, 2022<br>Home to YWL      | 11(km)                            | \$6.05    |
| November 06, 2022<br>YWL to Home     | 11(km)                            | \$6.05    |
| October 30, 2022<br>Claim #48513     | Airfare                           | \$0.00    |
| October 30, 2022                     | Lunch and Dinner Only-Victoria    | \$48.50   |
| October 30, 2022                     | Taxi                              | \$65.30   |
| October 31, 2022                     | MLA Per Diem - Victoria           | \$61.00   |
| November 01, 2022                    | MLA Per Diem - Victoria           | \$61.00   |
| November 02, 2022                    | MLA Per Diem - Victoria           | \$61.00   |
| November 03, 2022                    | MLA Per Diem - Victoria           | \$61.00   |
| November 04, 2022<br>Flight Change - | Airfare<br>- Weather Cancellation | \$-412.26 |
| November 04, 2022                    | MLA Per Diem - Victoria           | \$61.00   |
| November 04, 2022                    | Taxi                              | \$68.40   |
| November 04, 2022                    | Taxi                              | \$70.50   |
| November 05, 2022                    | MLA Per Diem - Victoria           | \$61.00   |
| November 06, 2022                    | Airfare                           | \$410.00  |
| November 06, 2022                    | Airfare                           | \$383.38  |
| November 06, 2022                    | MLA Per Diem - Victoria           | \$61.00   |
| November 06, 2022                    | Taxi                              | \$13.90   |
| November 06, 2022                    | Taxi                              | \$45.70   |