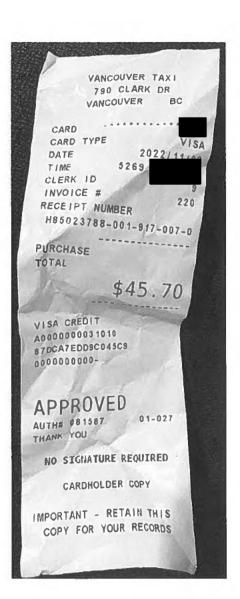

Claimant Type: Member of Legislative Assembly **Travel From:** 

Williams Lake

Travel To:

Victoria

Trip Details:

Session Travel

| Date                                 | Expenses                          | Amount    |
|--------------------------------------|-----------------------------------|-----------|
| October 30, 2022<br>Home to YWL      | 11(km)                            | \$6.05    |
| November 06, 2022<br>YWL to Home     | 11(km)                            | \$6.05    |
| October 30, 2022<br>Claim #48513     | Airfare                           | \$0.00    |
| October 30, 2022                     | Lunch and Dinner Only-Victoria    | \$48.50   |
| October 30, 2022                     | Taxi                              | \$65.30   |
| October 31, 2022                     | MLA Per Diem - Victoria           | \$61.00   |
| November 01, 2022                    | MLA Per Diem - Victoria           | \$61.00   |
| November 02, 2022                    | MLA Per Diem - Victoria           | \$61.00   |
| November 03, 2022                    | MLA Per Diem - Victoria           | \$61.00   |
| November 04, 2022<br>Flight Change - | Airfare<br>- Weather Cancellation | \$-412.26 |
| November 04, 2022                    | MLA Per Diem - Victoria           | \$61.00   |
| November 04, 2022                    | Taxi                              | \$68.40   |
| November 04, 2022                    | Taxi                              | \$70.50   |
| November 05, 2022                    | MLA Per Diem - Victoria           | \$61.00   |
| November 06, 2022                    | Airfare                           | \$410.00  |
| November 06, 2022                    | Airfare                           | \$383.38  |
| November 06, 2022                    | MLA Per Diem - Victoria           | \$61.00   |
| November 06, 2022                    | Taxi                              | \$13.90   |
| November 06, 2022                    | Taxi                              | \$45.70   |