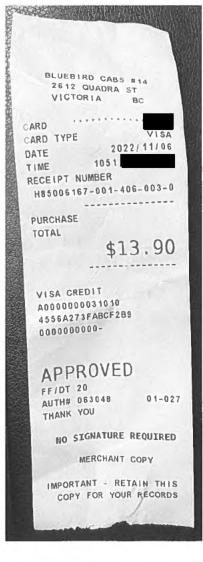

Claimant Type: Member of Legislative Assembly **Travel From:** 

Williams Lake

Travel To:

Victoria

Trip Details:

Session Travel

| Date                                 | Expenses                          | Amount    |
|--------------------------------------|-----------------------------------|-----------|
| October 30, 2022<br>Home to YWL      | 11(km)                            | \$6.05    |
| November 06, 2022<br>YWL to Home     | 11(km)                            | \$6.05    |
| October 30, 2022<br>Claim #48513     | Airfare                           | \$0.00    |
| October 30, 2022                     | Lunch and Dinner Only-Victoria    | \$48.50   |
| October 30, 2022                     | Taxi                              | \$65.30   |
| October 31, 2022                     | MLA Per Diem - Victoria           | \$61.00   |
| November 01, 2022                    | MLA Per Diem - Victoria           | \$61.00   |
| November 02, 2022                    | MLA Per Diem - Victoria           | \$61.00   |
| November 03, 2022                    | MLA Per Diem - Victoria           | \$61.00   |
| November 04, 2022<br>Flight Change - | Airfare<br>- Weather Cancellation | \$-412.26 |
| November 04, 2022                    | MLA Per Diem - Victoria           | \$61.00   |
| November 04, 2022                    | Taxi                              | \$68.40   |
| November 04, 2022                    | Taxi                              | \$70.50   |
| November 05, 2022                    | MLA Per Diem - Victoria           | \$61.00   |
| November 06, 2022                    | Airfare                           | \$410.00  |
| November 06, 2022                    | Airfare                           | \$383.38  |
| November 06, 2022                    | MLA Per Diem - Victoria           | \$61.00   |
| November 06, 2022                    | Taxi                              | \$13.90   |
| November 06, 2022                    | Taxi                              | \$45.70   |