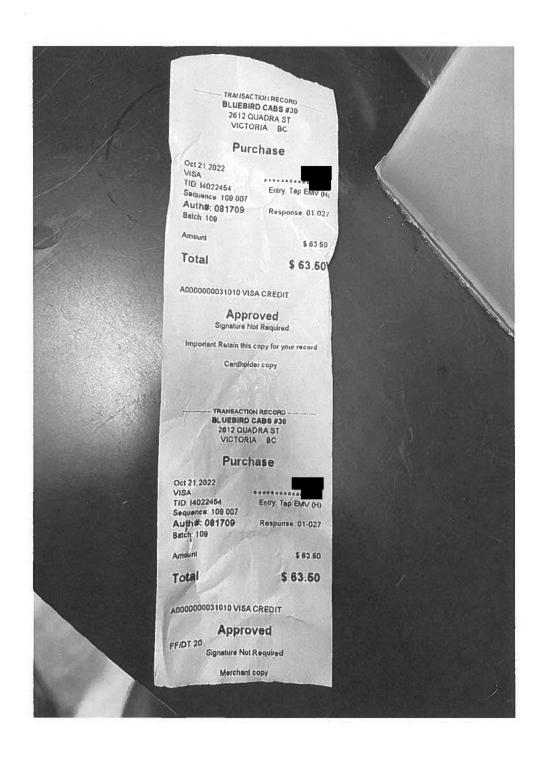

Travel From: Williams Lake Travel To: Victoria

Trip Details: Session Travel

| Date                             | Expenses                           | Amount  |
|----------------------------------|------------------------------------|---------|
| October 16, 2022<br>Home to YWL  | 11(km)                             | \$6.05  |
| October 21, 2022<br>YWL to Home  | 11(km)                             | \$6.05  |
| October 16, 2022<br>Claim #48513 | Airfare                            | \$0.00  |
| October 16, 2022                 | Dinner Only - Victoria             | \$36.00 |
| October 16, 2022                 | Taxi                               | \$68.20 |
| October 17, 2022                 | MLA Per Diem - Victoria            | \$61.00 |
| October 18, 2022                 | MLA Per Diem - Victoria            | \$61.00 |
| October 19, 2022                 | Breakfast and Dinner Only-Victoria | \$48.50 |
| October 20, 2022                 | MLA Per Diem - Victoria            | \$61.00 |
| October 21, 2022                 | Breakfast & Lunch Only-Victoria    | \$39.50 |
| October 21, 2022                 | Taxi                               | \$63.50 |

**Total Payable** 

Page: 1

Claim Number: 48998

MLA Name: Doerkson, Lorne VM134723 RWR Claim Date: October 30, 2022

Constituency: Cariboo - Chilcotin

Type Of Trip:

**MLA Travel** 

Prepared By: