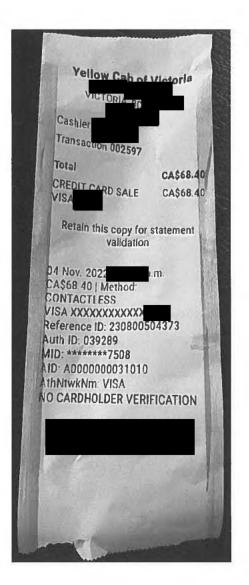

Claimant Type: Member of Legislative Assembly **Travel From:** 

Williams Lake

Travel To:

Victoria

Trip Details:

Session Travel

| Date                                 | Expenses                          | Amount    |
|--------------------------------------|-----------------------------------|-----------|
| October 30, 2022<br>Home to YWL      | 11(km)                            | \$6.05    |
| November 06, 2022<br>YWL to Home     | 11(km)                            | \$6.05    |
| October 30, 2022<br>Claim #48513     | Airfare                           | \$0.00    |
| October 30, 2022                     | Lunch and Dinner Only-Victoria    | \$48.50   |
| October 30, 2022                     | Taxi                              | \$65.30   |
| October 31, 2022                     | MLA Per Diem - Victoria           | \$61.00   |
| November 01, 2022                    | MLA Per Diem - Victoria           | \$61.00   |
| November 02, 2022                    | MLA Per Diem - Victoria           | \$61.00   |
| November 03, 2022                    | MLA Per Diem - Victoria           | \$61.00   |
| November 04, 2022<br>Flight Change - | Airfare<br>- Weather Cancellation | \$-412.26 |
| November 04, 2022                    | MLA Per Diem - Victoria           | \$61.00   |
| November 04, 2022                    | Taxi                              | \$68.40   |
| November 04, 2022                    | Taxi                              | \$70.50   |
| November 05, 2022                    | MLA Per Diem - Victoria           | \$61.00   |
| November 06, 2022                    | Airfare                           | \$410.00  |
| November 06, 2022                    | Airfare                           | \$383.38  |
| November 06, 2022                    | MLA Per Diem - Victoria           | \$61.00   |
| November 06, 2022                    | Taxi                              | \$13.90   |
| November 06, 2022                    | Taxi                              | \$45.70   |