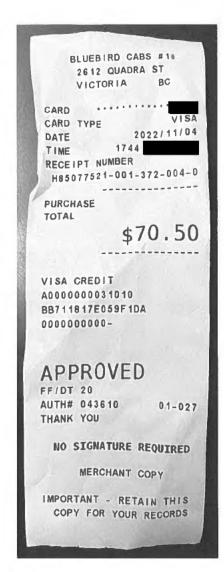

Claimant Type: Member of Legislative Assembly **Travel From:** 

Williams Lake

Travel To:

Victoria

Trip Details:

Session Travel

| Date                                 | Expenses                          | Amount    |
|--------------------------------------|-----------------------------------|-----------|
| October 30, 2022<br>Home to YWL      | 11(km)                            | \$6.05    |
| November 06, 2022<br>YWL to Home     | 11(km)                            | \$6.05    |
| October 30, 2022<br>Claim #48513     | Airfare                           | \$0.00    |
| October 30, 2022                     | Lunch and Dinner Only-Victoria    | \$48.50   |
| October 30, 2022                     | Taxi                              | \$65.30   |
| October 31, 2022                     | MLA Per Diem - Victoria           | \$61.00   |
| November 01, 2022                    | MLA Per Diem - Victoria           | \$61.00   |
| November 02, 2022                    | MLA Per Diem - Victoria           | \$61.00   |
| November 03, 2022                    | MLA Per Diem - Victoria           | \$61.00   |
| November 04, 2022<br>Flight Change - | Airfare<br>- Weather Cancellation | \$-412.26 |
| November 04, 2022                    | MLA Per Diem - Victoria           | \$61.00   |
| November 04, 2022                    | Taxi                              | \$68.40   |
| November 04, 2022                    | Taxi                              | \$70.50   |
| November 05, 2022                    | MLA Per Diem - Victoria           | \$61.00   |
| November 06, 2022                    | Airfare                           | \$410.00  |
| November 06, 2022                    | Airfare                           | \$383.38  |
| November 06, 2022                    | MLA Per Diem - Victoria           | \$61.00   |
| November 06, 2022                    | Taxi                              | \$13.90   |
| November 06, 2022                    | Taxi                              | \$45.70   |